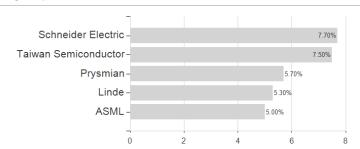

# Quaero Capital Funds (Lux) - ACCESSIBLE CLEAN ENERGY A CHF / LU1710458198 / QC0001 / FundPartner Sol.(EU)



#### Distribution permission

Germany, Switzerland, Luxembourg

<sup>1</sup> Important note on update status: The displayed date refers exclusively to the calculation of the NAV.
2 The Mountain-View Data Fund Rating calculates a computative ranking for funds using yield, volatility and trend data. For more information visit MVD Funds Rating

<sup>3</sup> Displays the Ethical-Dynamical Ratio calculated according to standard criteria. The maximum value is 100. For more information visit EDA





# Quaero Capital Funds (Lux) - ACCESSIBLE CLEAN ENERGY A CHF / LU1710458198 / QC0001 / FundPartner Sol.(EU)

20



### Largest positions



Countries **Branches**