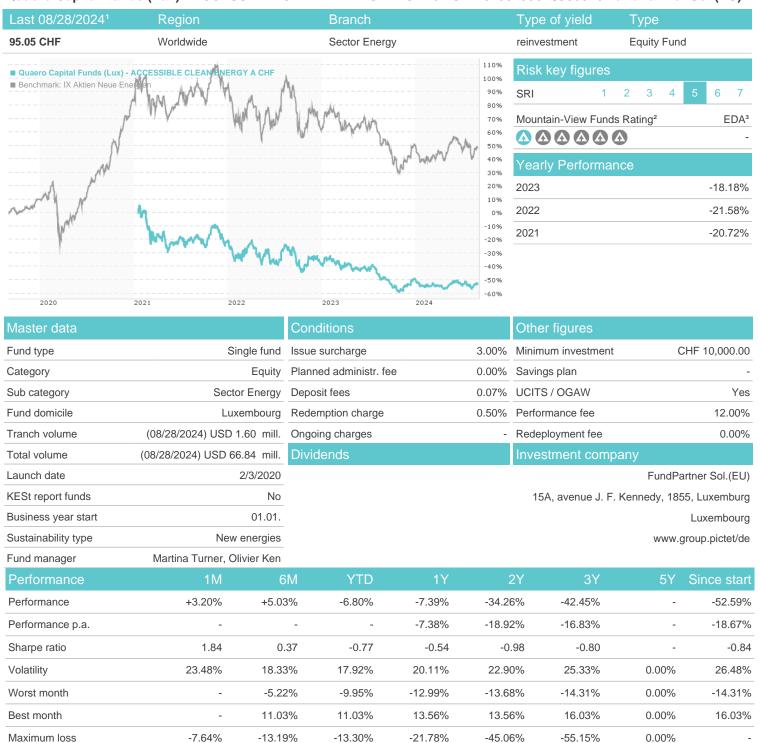

# Quaero Capital Funds (Lux) - ACCESSIBLE CLEAN ENERGY A CHF / LU1710458198 / QC0001 / FundPartner Sol.(EU)

#### Distribution permission

Germany, Switzerland, Luxembourg

<sup>1</sup> Important note on update status: The displayed date refers exclusively to the calculation of the NAV.
2 The Mountain-View Data Fund Rating calculates a computative ranking for funds using yield, volatility and trend data. For more information visit MVD Funds Rating

<sup>3</sup> Displays the Ethical-Dynamical Ratio calculated according to standard criteria. The maximum value is 100. For more information visit EDA

# Quaero Capital Funds (Lux) - ACCESSIBLE CLEAN ENERGY A CHF / LU1710458198 / QC0001 / FundPartner Sol.(EU)

20