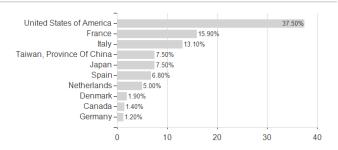

# Quaero Capital Funds (Lux) - ACCESSIBLE CLEAN ENERGY A CHF / LU1710458198 / QC0001 / FundPartner Sol.(EU)



#### Distribution permission

Germany, Switzerland, Luxembourg

<sup>1</sup> Important note on update status: The displayed date refers exclusively to the calculation of the NAV.
2 The Mountain-View Data Fund Rating calculates a computative ranking for funds using yield, volatility and trend data. For more information visit MVD Funds Rating

<sup>3</sup> Displays the Ethical-Dynamical Ratio calculated according to standard criteria. The maximum value is 100. For more information visit EDA





# Quaero Capital Funds (Lux) - ACCESSIBLE CLEAN ENERGY A CHF / LU1710458198 / QC0001 / FundPartner Sol.(EU)

20



### Largest positions



Countries **Branches**