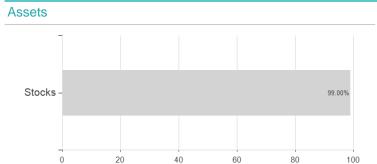

# Quaero Capital Funds (Lux) - ACCESSIBLE CLEAN ENERGY A CHF / LU1710458198 / QC0001 / FundPartner Sol.(EU)



#### Distribution permission

Germany, Switzerland, Luxembourg

<sup>1</sup> Important note on update status: The displayed date refers exclusively to the calculation of the NAV.
2 The Mountain-View Data Fund Rating calculates a computative ranking for funds using yield, volatility and trend data. For more information visit MVD Funds Rating

<sup>3</sup> Displays the Ethical-Dynamical Ratio calculated according to standard criteria. The maximum value is 100. For more information visit EDA





# Quaero Capital Funds (Lux) - ACCESSIBLE CLEAN ENERGY A CHF / LU1710458198 / QC0001 / FundPartner Sol.(EU)

20



### Largest positions



Countries **Branches**