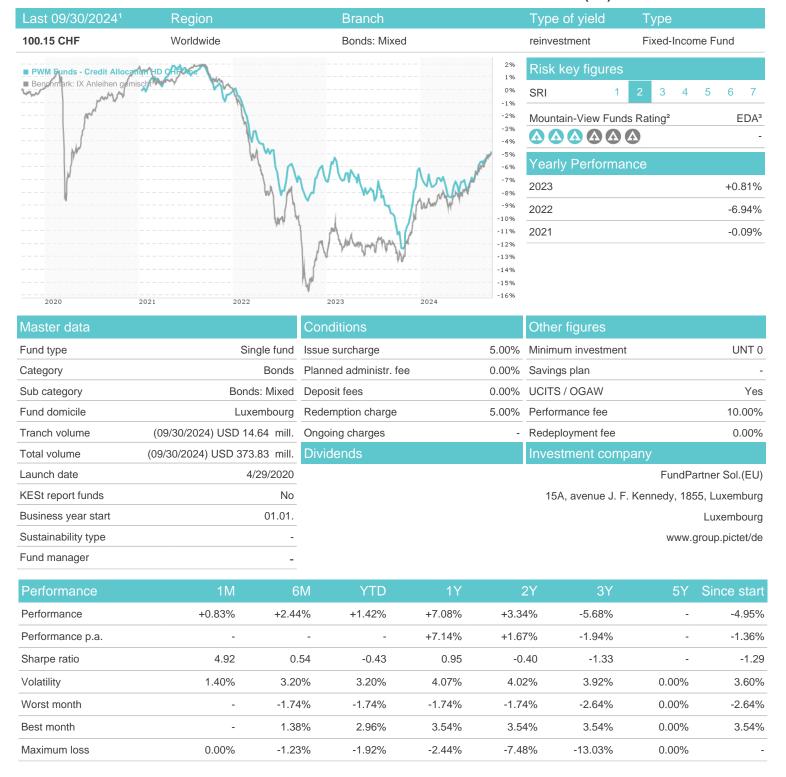

## PWM Funds - Credit Allocation HD CHF Acc / LU2155357036 / A3CMCE / FundPartner Sol.(EU)

### Distribution permission

Germany, Switzerland, Czech Republic

<sup>1</sup> Important note on update status: The displayed date refers exclusively to the calculation of the NAV.

<sup>2</sup> The Mountain-View Data Fund Rating calculates a computative ranking for funds using yield, volatility and trend data. For more information visit MVD Funds Rating

<sup>3</sup> Displays the Ethical-Dynamical Ratio calculated according to standard criteria. The maximum value is 100. For more information visit EDA