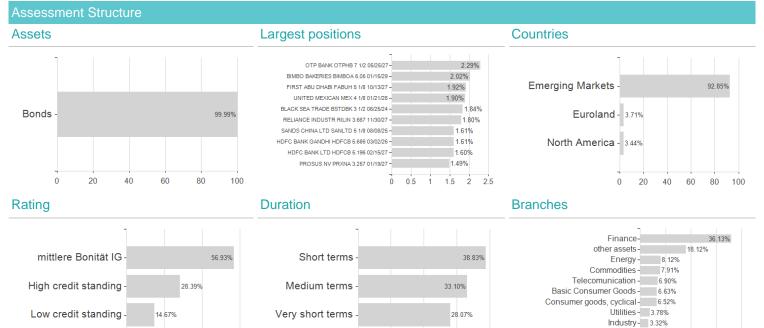

and trend data. For more information visit MVD Funds Rating

3 Displays the Ethical-Dynamical Ratio calculated according to standard criteria. The maximum value is 100. For more information visit EDA

DISCLAIMER: The information on this page are for informational purposes only and should neither an offer to sell nor a solicitation for the purchase of the security or recommendation in favor of the security to be understood, baha GmbH assumes no liability despite thorough searches for the accuracy of the data. Funds data from: www.mountain-view.com. Fact Sheet created by: www.baha.com Created: 10/08/202-

0

20

40

60

IT/Telecommunication - 2.57%

0 10 20 30 40

vww.baha.com

## Swiss Life Funds (LUX) Bond Emerging Markets Short Term (USD) I - Cap / LU1681198799 / A2DXJ6 / Swiss Life AM



0

10

20

30

40