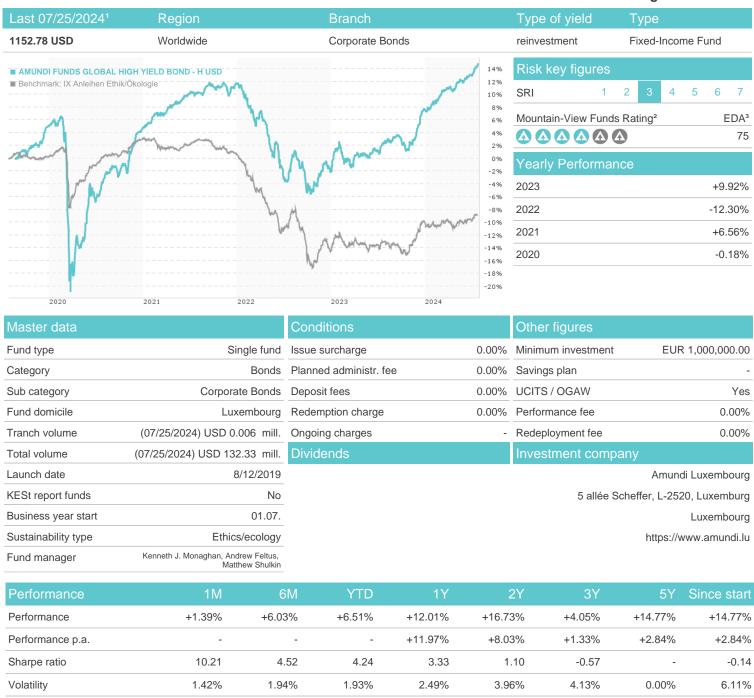

# AMUNDI FUNDS GLOBAL HIGH YIELD BOND - H USD / LU1998920026 / A2PM1C / Amundi Luxembourg