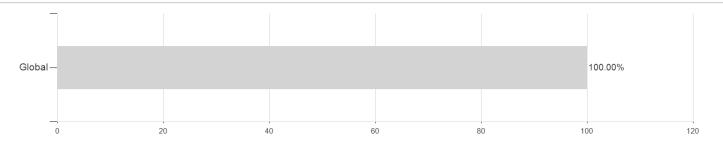

th

Maximum loss

Austria, Germany, Switzerland, Luxembourg

-0.17%

0.06%

1.52%

-0.69%

0.06%

3.30%

-0.69%

-1.64%

3.30%

-2.42%

-4.38%

3.60%

-6.62%

-5.53%

3.60%

-15.57%

-18.49%

6.36%

0.00%

-18.49%

6.36%

<sup>1</sup> Important note on update status: The displayed date refers exclusively to the calculation of the NAV.

The Mountain-View Data Fund Rating calculates a computative ranking for funds using yield, volatility and trend data. For more information visit MVD Funds Rating

<sup>3</sup> Displays the Ethical-Dynamical Ratio calculated according to standard criteria. The maximum value is 100. For more information visit





# AMUNDI FUNDS GLOBAL HIGH YIELD BOND - H USD / LU1998920026 / A2PM1C / Amundi Luxembourg

#### Assessment Structure

## **Assets**



# Countries