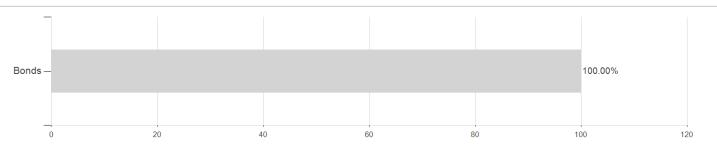

month

Best month

Maximum loss

Austria, Germany, Switzerland, Luxembourg

-0.17%

0.06%

1.52%

-0.69%

0.06%

3.30%

-0.69%

-1.64%

3.30%

-2.42%

-4.38%

3.60%

-6.62%

-5.53%

3.60%

-15.57%

-18.49%

6.36%

0.00%

-18.49%

6.36%

<sup>1</sup> Important note on update status: The displayed date refers exclusively to the calculation of the NAV.

The Mountain-View Data Fund Rating calculates a computative ranking for funds using yield, volatility and trend data. For more information visit MVD Funds Rating

<sup>3</sup> Displays the Ethical-Dynamical Ratio calculated according to standard criteria. The maximum value is 100. For more information visit





# AMUNDI FUNDS GLOBAL HIGH YIELD BOND - H USD / LU1998920026 / A2PM1C / Amundi Luxembourg

#### Assessment Structure

## **Assets**



# Countries