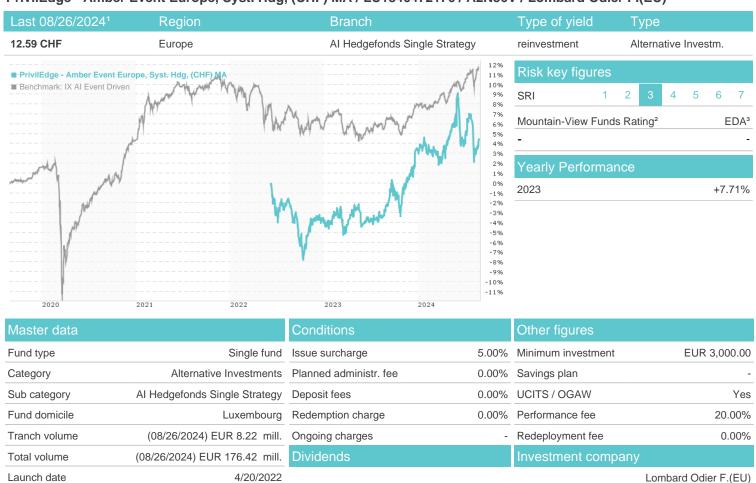

# PrivilEdge - Amber Event Europe, Syst. Hdg, (CHF) MA / LU1840472176 / A2N36V / Lombard Odier F.(EU)

| 01.10. |
|--------|
|        |

Yes

Fund manager Amber Capital UK LLP

| r and manager    | / lilibol Oapital | Ambor Capital Cit Eli |        |        |        |        |       |             |  |
|------------------|-------------------|-----------------------|--------|--------|--------|--------|-------|-------------|--|
| Performance      | 1M                | 6M                    | YTD    | 1Y     | 2Y     | 3Y     | 5Y    | Since start |  |
| Performance      | -1.99%            | +1.56%                | +1.04% | +7.52% | +7.33% | -      | -     | +4.49%      |  |
| Performance p.a. | -                 | -                     | -      | +7.54% | +3.59% | -      | -     | +2.00%      |  |
| Sharpe ratio     | -1.85             | -0.05                 | -0.26  | 0.57   | 0.01   | -      | -     | -0.25       |  |
| Volatility       | 13.31%            | 8.15%                 | 7.44%  | 7.03%  | 6.12%  | 0.00%  | 0.00% | 6.12%       |  |
| Worst month      | -                 | -4.33%                | -4.33% | -4.33% | -4.33% | -4.33% | 0.00% | -4.33%      |  |
| Best month       | -                 | 3.87%                 | 3.87%  | 3.87%  | 3.87%  | 3.87%  | 0.00% | 3.87%       |  |
| Maximum loss     | -4.17%            | -6.39%                | -6.39% | -6.39% | -6.39% | 0.00%  | 0.00% | -           |  |
|                  |                   |                       |        |        |        |        |       |             |  |