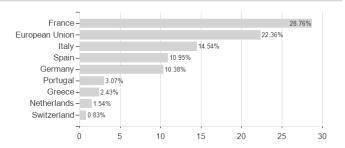

| 0.00% | -           |  |
|                  |                   |                       |        |        |        |        |       |             |  |

Germany, Luxembourg

KESt report funds

<sup>1</sup> Important note on update status: The displayed date refers exclusively to the calculation of the NAV.
2 The Mountain-View Data Fund Rating calculates a computative ranking for funds using yield, volatility and trend data. For more information visit MVD Funds Rating

<sup>3</sup> Displays the Ethical-Dynamical Ratio calculated according to standard criteria. The maximum value is 100. For more information visit EDA





# PrivilEdge - Amber Event Europe, Syst. Hdg, (CHF) MA / LU1840472176 / A2N36V / Lombard Odier F.(EU)

### Assessment Structure

## **Assets**



### Countries Branches