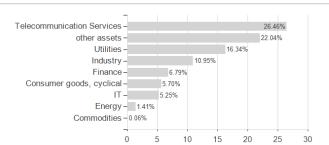

0.00% | -           |  |
|                  |                   |                       |        |        |        |        |       |             |  |

Germany, Luxembourg

KESt report funds

<sup>1</sup> Important note on update status: The displayed date refers exclusively to the calculation of the NAV.
2 The Mountain-View Data Fund Rating calculates a computative ranking for funds using yield, volatility and trend data. For more information visit MVD Funds Rating

<sup>3</sup> Displays the Ethical-Dynamical Ratio calculated according to standard criteria. The maximum value is 100. For more information visit EDA





# PrivilEdge - Amber Event Europe, Syst. Hdg, (CHF) MA / LU1840472176 / A2N36V / Lombard Odier F.(EU)

### Assessment Structure

## **Assets**



### Countries Branches