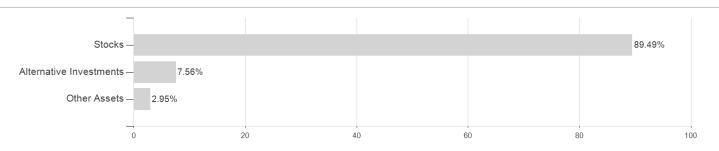

| -6.39% | -6.39% | 0.00%  | 0.00% | -           |  |
|                  |                   |                       |        |        |        |        |       |             |  |

Germany, Luxembourg

KESt report funds

<sup>1</sup> Important note on update status: The displayed date refers exclusively to the calculation of the NAV.
2 The Mountain-View Data Fund Rating calculates a computative ranking for funds using yield, volatility and trend data. For more information visit MVD Funds Rating

<sup>3</sup> Displays the Ethical-Dynamical Ratio calculated according to standard criteria. The maximum value is 100. For more information visit EDA





# PrivilEdge - Amber Event Europe, Syst. Hdg, (CHF) MA / LU1840472176 / A2N36V / Lombard Odier F.(EU)

### Assessment Structure

## **Assets**



### Countries Branches