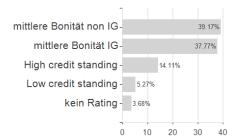

### Mirabaud - Global Emerging Market Bond Fund - NH dist EUR / LU1708489858 / A2H6XH / Mirabaud AM (EU)



### Distribution permission

Germany, Switzerland, Czech Republic

<sup>1</sup> Important note on update status: The displayed date refers exclusively to the calculation of the NAV.
2 The Mountain-View Data Fund Rating calculates a computative ranking for funds using yield, volatility and trend data. For more information visit MVD Funds Rating

<sup>3</sup> Displays the Ethical-Dynamical Ratio calculated according to standard criteria. The maximum value is 100. For more information visit EDA





# Mirabaud - Global Emerging Market Bond Fund - NH dist EUR / LU1708489858 / A2H6XH / Mirabaud AM (EU)

#### Assessment Structure



## Largest positions



### Countries



### Rating



# **Duration**



### **Branches**