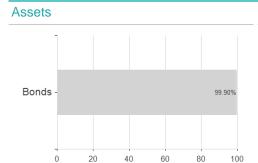

### Mirabaud - Global Emerging Market Bond Fund - NH dist EUR / LU1708489858 / A2H6XH / Mirabaud AM (EU)



### Distribution permission

Germany, Switzerland, Czech Republic

<sup>1</sup> Important note on update status: The displayed date refers exclusively to the calculation of the NAV.
2 The Mountain-View Data Fund Rating calculates a computative ranking for funds using yield, volatility and trend data. For more information visit MVD Funds Rating

<sup>3</sup> Displays the Ethical-Dynamical Ratio calculated according to standard criteria. The maximum value is 100. For more information visit EDA





# Mirabaud - Global Emerging Market Bond Fund - NH dist EUR / LU1708489858 / A2H6XH / Mirabaud AM (EU)

#### Assessment Structure



## Largest positions



### Countries



### Rating



# **Duration**



### **Branches**