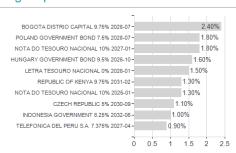

### Mirabaud - Global Emerging Market Bond Fund - NH dist EUR / LU1708489858 / A2H6XH / Mirabaud AM (EU)



### Distribution permission

Germany, Switzerland, Czech Republic

<sup>1</sup> Important note on update status: The displayed date refers exclusively to the calculation of the NAV.
2 The Mountain-View Data Fund Rating calculates a computative ranking for funds using yield, volatility and trend data. For more information visit MVD Funds Rating

<sup>3</sup> Displays the Ethical-Dynamical Ratio calculated according to standard criteria. The maximum value is 100. For more information visit EDA





# Mirabaud - Global Emerging Market Bond Fund - NH dist EUR / LU1708489858 / A2H6XH / Mirabaud AM (EU)

#### Assessment Structure



## Largest positions



### Countries



### Rating



# **Duration**



### **Branches**