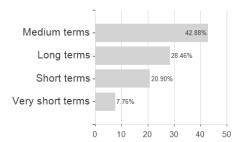

Global Emerging Market Bond Fund - NH dist EUR / LU1708489858 / A2H6XH / Mirabaud AM (EU)



### Distribution permission

Germany, Switzerland, Czech Republic

<sup>1</sup> Important note on update status: The displayed date refers exclusively to the calculation of the NAV.
2 The Mountain-View Data Fund Rating calculates a computative ranking for funds using yield, volatility and trend data. For more information visit MVD Funds Rating

<sup>3</sup> Displays the Ethical-Dynamical Ratio calculated according to standard criteria. The maximum value is 100. For more information visit EDA





# Mirabaud - Global Emerging Market Bond Fund - NH dist EUR / LU1708489858 / A2H6XH / Mirabaud AM (EU)

#### Assessment Structure



## Largest positions



### Countries



### Rating



# **Duration**



### **Branches**