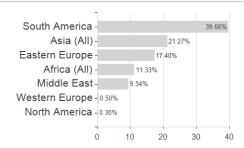

### Mirabaud - Global Emerging Market Bond Fund - NH dist EUR / LU1708489858 / A2H6XH / Mirabaud AM (EU)



### Distribution permission

Germany, Switzerland, Czech Republic

<sup>1</sup> Important note on update status: The displayed date refers exclusively to the calculation of the NAV.
2 The Mountain-View Data Fund Rating calculates a computative ranking for funds using yield, volatility and trend data. For more information visit MVD Funds Rating

<sup>3</sup> Displays the Ethical-Dynamical Ratio calculated according to standard criteria. The maximum value is 100. For more information visit EDA





# Mirabaud - Global Emerging Market Bond Fund - NH dist EUR / LU1708489858 / A2H6XH / Mirabaud AM (EU)

#### Assessment Structure



## Largest positions



### Countries



### Rating



# **Duration**



### **Branches**