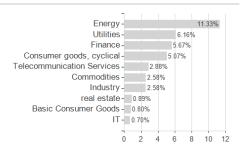

ket Bond Fund - NH dist EUR / LU1708489858 / A2H6XH / Mirabaud AM (EU)



### Distribution permission

Germany, Switzerland, Czech Republic

<sup>1</sup> Important note on update status: The displayed date refers exclusively to the calculation of the NAV.
2 The Mountain-View Data Fund Rating calculates a computative ranking for funds using yield, volatility and trend data. For more information visit MVD Funds Rating

<sup>3</sup> Displays the Ethical-Dynamical Ratio calculated according to standard criteria. The maximum value is 100. For more information visit EDA





# Mirabaud - Global Emerging Market Bond Fund - NH dist EUR / LU1708489858 / A2H6XH / Mirabaud AM (EU)

#### Assessment Structure



## Largest positions



### Countries



### Rating



# **Duration**



### **Branches**