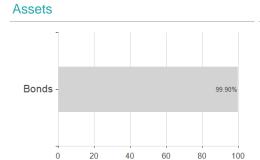

## Mirabaud - Global Emerging Market Bond Fund - AH dist CHF / LU1705558648 / A2PPYT / Mirabaud AM (EU)



## Distribution permission

Germany, Switzerland, Luxembourg

<sup>1</sup> Important note on update status: The displayed date refers exclusively to the calculation of the NAV.
2 The Mountain-View Data Fund Rating calculates a computative ranking for funds using yield, volatility and trend data. For more information visit MVD Funds Rating

<sup>3</sup> Displays the Ethical-Dynamical Ratio calculated according to standard criteria. The maximum value is 100. For more information visit EDA





# Mirabaud - Global Emerging Market Bond Fund - AH dist CHF / LU1705558648 / A2PPYT / Mirabaud AM (EU)

#### Assessment Structure



# Largest positions



#### Countries



# Rating







## **Branches**