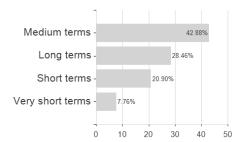

## Mirabaud - Global Emerging Market Bond Fund - AH dist CHF / LU1705558648 / A2PPYT / Mirabaud AM (EU)



## Distribution permission

Germany, Switzerland, Luxembourg

<sup>1</sup> Important note on update status: The displayed date refers exclusively to the calculation of the NAV.
2 The Mountain-View Data Fund Rating calculates a computative ranking for funds using yield, volatility and trend data. For more information visit MVD Funds Rating

<sup>3</sup> Displays the Ethical-Dynamical Ratio calculated according to standard criteria. The maximum value is 100. For more information visit EDA





# Mirabaud - Global Emerging Market Bond Fund - AH dist CHF / LU1705558648 / A2PPYT / Mirabaud AM (EU)

#### Assessment Structure



# Largest positions



#### Countries



# Rating







## **Branches**