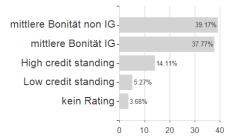

## Mirabaud - Global Emerging Market Bond Fund - AH dist CHF / LU1705558648 / A2PPYT / Mirabaud AM (EU)



## Distribution permission

Germany, Switzerland, Luxembourg

<sup>1</sup> Important note on update status: The displayed date refers exclusively to the calculation of the NAV.
2 The Mountain-View Data Fund Rating calculates a computative ranking for funds using yield, volatility and trend data. For more information visit MVD Funds Rating

<sup>3</sup> Displays the Ethical-Dynamical Ratio calculated according to standard criteria. The maximum value is 100. For more information visit EDA





# Mirabaud - Global Emerging Market Bond Fund - AH dist CHF / LU1705558648 / A2PPYT / Mirabaud AM (EU)

#### Assessment Structure



# Largest positions



#### Countries



# Rating







## **Branches**