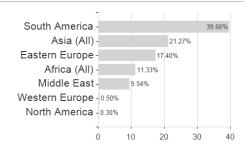

## Mirabaud - Global Emerging Market Bond Fund - AH dist CHF / LU1705558648 / A2PPYT / Mirabaud AM (EU)



## Distribution permission

Germany, Switzerland, Luxembourg

<sup>1</sup> Important note on update status: The displayed date refers exclusively to the calculation of the NAV.
2 The Mountain-View Data Fund Rating calculates a computative ranking for funds using yield, volatility and trend data. For more information visit MVD Funds Rating

<sup>3</sup> Displays the Ethical-Dynamical Ratio calculated according to standard criteria. The maximum value is 100. For more information visit EDA





# Mirabaud - Global Emerging Market Bond Fund - AH dist CHF / LU1705558648 / A2PPYT / Mirabaud AM (EU)

#### Assessment Structure



# Largest positions



#### Countries



# Rating







## **Branches**