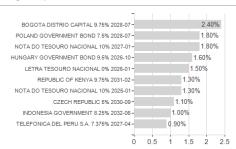

## Mirabaud - Global Emerging Market Bond Fund - AH dist CHF / LU1705558648 / A2PPYT / Mirabaud AM (EU)



## Distribution permission

Germany, Switzerland, Luxembourg

<sup>1</sup> Important note on update status: The displayed date refers exclusively to the calculation of the NAV.
2 The Mountain-View Data Fund Rating calculates a computative ranking for funds using yield, volatility and trend data. For more information visit MVD Funds Rating

<sup>3</sup> Displays the Ethical-Dynamical Ratio calculated according to standard criteria. The maximum value is 100. For more information visit EDA





# Mirabaud - Global Emerging Market Bond Fund - AH dist CHF / LU1705558648 / A2PPYT / Mirabaud AM (EU)

#### Assessment Structure



# Largest positions



#### Countries



# Rating







## **Branches**