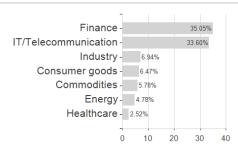

KESt report funds

Business year start

Sustainability type

Fund manager

Austria, Switzerland, Luxembourg

2/1/2023

Yes

01.05.

Pearce

Zoltan Palfi, Mohit Mandhana, Rob

Important note on update status: The displayed date refers exclusively to the calculation of the NAV.

<sup>2</sup> The Mountain-View Data Fund Rating calculates a computative ranking for funds using yield, volatility and trend data. For more information visit MVD Funds Rating

<sup>3</sup> Displays the Ethical-Dynamical Ratio calculated according to standard criteria. The maximum value is 100. For more information visit EDA



## Fidelity Funds - Emerging Markets Ex China Fund Y-ACC-USD / LU2577110054 / A3D6GH / FIL IM (LU)

## Assessment Structure

#### riososomoni Strastan







Countries Branches Currencies