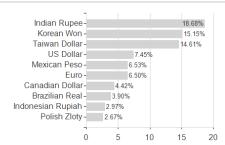

KESt report funds

Business year start

Sustainability type

Fund manager

Austria, Switzerland, Luxembourg

2/1/2023

Yes

01.05.

Pearce

Zoltan Palfi, Mohit Mandhana, Rob

Important note on update status: The displayed date refers exclusively to the calculation of the NAV.

<sup>2</sup> The Mountain-View Data Fund Rating calculates a computative ranking for funds using yield, volatility and trend data. For more information visit MVD Funds Rating

<sup>3</sup> Displays the Ethical-Dynamical Ratio calculated according to standard criteria. The maximum value is 100. For more information visit EDA



## Fidelity Funds - Emerging Markets Ex China Fund Y-ACC-USD / LU2577110054 / A3D6GH / FIL IM (LU)

## Assessment Structure

#### riososomoni Strastan







Countries Branches Currencies