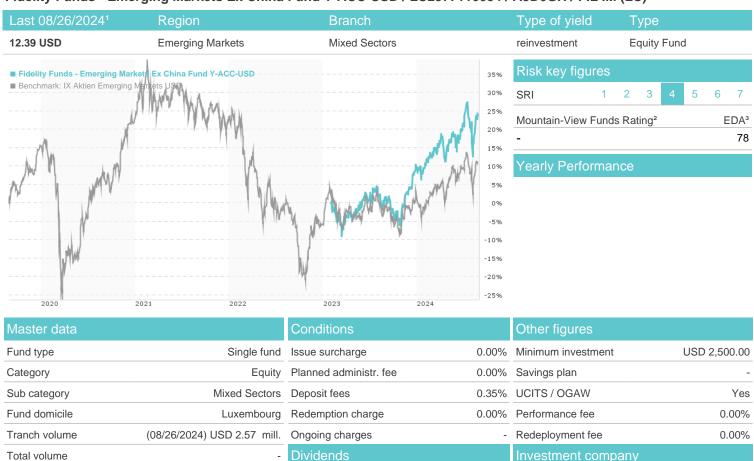

# Fidelity Funds - Emerging Markets Ex China Fund Y-ACC-USD / LU2577110054 / A3D6GH / FIL IM (LU)

|                          | FIL IM (LU)  |
|--------------------------|--------------|
| Kärntner Straße 9, Top 8 | , 1010, Wien |

Austria

https://www.fidelity.at

| Performance      | 1M     | 6M      | YTD     | 1Y      | 2Y     | 3Y    | 5Y    | Since start |
|------------------|--------|---------|---------|---------|--------|-------|-------|-------------|
| Performance      | +2.40% | +9.74%  | +12.53% | +23.04% | -      | -     | -     | +23.90%     |
| Performance p.a. | -      | -       | -       | +23.11% | -      | -     | -     | +14.65%     |
| Sharpe ratio     | 1.30   | 1.15    | 1.18    | 1.45    | -      | -     | -     | 0.85        |
| Volatility       | 22.01% | 14.74%  | 13.89%  | 13.54%  | 0.00%  | 0.00% | 0.00% | 13.13%      |
| Worst month      | -      | -1.45%  | -1.45%  | -4.65%  | -4.65% | 0.00% | 0.00% | -4.65%      |
| Best month       | -      | 5.46%   | 6.27%   | 10.37%  | 10.37% | 0.00% | 0.00% | 10.37%      |
| Maximum loss     | -7.62% | -11.53% | -11.53% | -11.53% | 0.00%  | 0.00% | 0.00% | -           |