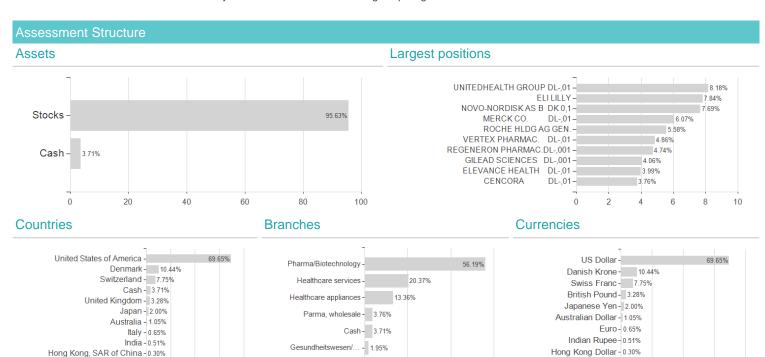

#### Investment strategy

Under normal market conditions, the Portfolio typically invests at least 80%, and not less than two thirds, of its assets in equity securities of companies in health care and health care-related industries. These companies may be of any market capitalisation and from any country, including emerging market countries. The Investment Manager seeks to select securities that it believes offer superior long-term growth characteristics. The Portfolio may be exposed to any currency. The Portfolio uses derivatives for hedging (reducing risks) and efficient portfolio management.