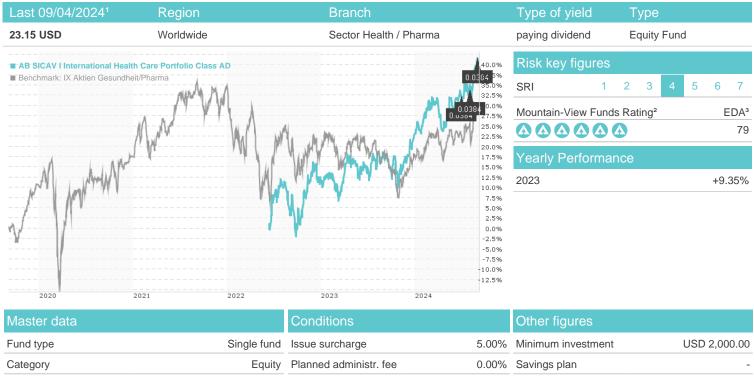

# AB SICAV I International Health Care Portfolio Class AD / LU1808990813 / A3CQGK / AllianceBernstein LU

|                              | Conditions                                                                                                         |                                                                                                                                                                                                                                                | Other figures                                                                                                                                                                                                                                                                                                                                                                                                                                                                                                                        |                                                                                                                                                                                                                                                                                                                                                                                                                                                                                                                                                                                                                                                             |  |
|------------------------------|--------------------------------------------------------------------------------------------------------------------|------------------------------------------------------------------------------------------------------------------------------------------------------------------------------------------------------------------------------------------------|--------------------------------------------------------------------------------------------------------------------------------------------------------------------------------------------------------------------------------------------------------------------------------------------------------------------------------------------------------------------------------------------------------------------------------------------------------------------------------------------------------------------------------------|-------------------------------------------------------------------------------------------------------------------------------------------------------------------------------------------------------------------------------------------------------------------------------------------------------------------------------------------------------------------------------------------------------------------------------------------------------------------------------------------------------------------------------------------------------------------------------------------------------------------------------------------------------------|--|
| Single fund                  | Issue surcharge                                                                                                    | 5.00%                                                                                                                                                                                                                                          | Minimum investment                                                                                                                                                                                                                                                                                                                                                                                                                                                                                                                   | USD 2,000.00                                                                                                                                                                                                                                                                                                                                                                                                                                                                                                                                                                                                                                                |  |
| Equity                       | Planned administr. fee                                                                                             | 0.00%                                                                                                                                                                                                                                          | Savings plan                                                                                                                                                                                                                                                                                                                                                                                                                                                                                                                         | -                                                                                                                                                                                                                                                                                                                                                                                                                                                                                                                                                                                                                                                           |  |
| Sector Health / Pharma       | Deposit fees                                                                                                       | 0.50%                                                                                                                                                                                                                                          | UCITS / OGAW                                                                                                                                                                                                                                                                                                                                                                                                                                                                                                                         | Yes                                                                                                                                                                                                                                                                                                                                                                                                                                                                                                                                                                                                                                                         |  |
| Luxembourg                   | Redemption charge                                                                                                  | 0.00%                                                                                                                                                                                                                                          | Performance fee                                                                                                                                                                                                                                                                                                                                                                                                                                                                                                                      | 0.00%                                                                                                                                                                                                                                                                                                                                                                                                                                                                                                                                                                                                                                                       |  |
| (09/04/2024) USD 22.67 mill. | Ongoing charges                                                                                                    | -                                                                                                                                                                                                                                              | Redeployment fee                                                                                                                                                                                                                                                                                                                                                                                                                                                                                                                     | 0.00%                                                                                                                                                                                                                                                                                                                                                                                                                                                                                                                                                                                                                                                       |  |
| (09/04/2024) USD 4,071.54    | Dividends                                                                                                          |                                                                                                                                                                                                                                                | Investment company                                                                                                                                                                                                                                                                                                                                                                                                                                                                                                                   |                                                                                                                                                                                                                                                                                                                                                                                                                                                                                                                                                                                                                                                             |  |
|                              | 30.08.2024                                                                                                         | 0.04 USD                                                                                                                                                                                                                                       |                                                                                                                                                                                                                                                                                                                                                                                                                                                                                                                                      | AllianceBernstein LU                                                                                                                                                                                                                                                                                                                                                                                                                                                                                                                                                                                                                                        |  |
|                              | 31.07.2024                                                                                                         | 0.04 USD                                                                                                                                                                                                                                       | 2-4, rue Eugene Ruppert, 2453, Luxembu                                                                                                                                                                                                                                                                                                                                                                                                                                                                                               |                                                                                                                                                                                                                                                                                                                                                                                                                                                                                                                                                                                                                                                             |  |
| No                           | 28 06 2024                                                                                                         | 0.04 USD                                                                                                                                                                                                                                       | Luxembourg                                                                                                                                                                                                                                                                                                                                                                                                                                                                                                                           |                                                                                                                                                                                                                                                                                                                                                                                                                                                                                                                                                                                                                                                             |  |
| 01.06.                       |                                                                                                                    |                                                                                                                                                                                                                                                | ·                                                                                                                                                                                                                                                                                                                                                                                                                                                                                                                                    |                                                                                                                                                                                                                                                                                                                                                                                                                                                                                                                                                                                                                                                             |  |
| -                            | 31.05.2024                                                                                                         | 0.04 USD                                                                                                                                                                                                                                       | https://www.alliancebernstein                                                                                                                                                                                                                                                                                                                                                                                                                                                                                                        |                                                                                                                                                                                                                                                                                                                                                                                                                                                                                                                                                                                                                                                             |  |
|                              | Equity Sector Health / Pharma Luxembourg (09/04/2024) USD 22.67 mill. (09/04/2024) USD 4,071.54 mill. 10/3/2018 No | Single fund Issue surcharge  Equity Planned administr. fee  Sector Health / Pharma Deposit fees  Luxembourg Redemption charge  (09/04/2024) USD 22.67 mill. Ongoing charges  (09/04/2024) USD 4,071.54 mill.  10/3/2018  No  No  10/3/2018  No | Single fund         Issue surcharge         5.00%           Equity         Planned administr. fee         0.00%           Sector Health / Pharma         Deposit fees         0.50%           Luxembourg         Redemption charge         0.00%           (09/04/2024) USD 22.67 mill.         Ongoing charges         -           (09/04/2024) USD 4,071.54 mill.         Dividends           10/3/2018         30.08.2024         0.04 USD           No         31.07.2024         0.04 USD           28.06.2024         0.04 USD | Single fund         Issue surcharge         5.00%         Minimum investment           Equity         Planned administr. fee         0.00%         Savings plan           Sector Health / Pharma         Deposit fees         0.50%         UCITS / OGAW           Luxembourg         Redemption charge         0.00%         Performance fee           (09/04/2024) USD 22.67 mill.         Ongoing charges         - Redeployment fee           (09/04/2024) USD 4,071.54 mill.         Dividends         Investment company           30.08.2024         0.04 USD           No         31.07.2024         0.04 USD           28.06.2024         0.04 USD |  |

30.04.2024

| Fund manager     | John H. Fogarty, Vinay Thapar |        |         |         |         |        |       |             |
|------------------|-------------------------------|--------|---------|---------|---------|--------|-------|-------------|
| Performance      | 1M                            | 6M     | YTD     | 1Y      | 2Y      | 3Y     | 5Y    | Since start |
| Performance      | +6.81%                        | +6.97% | +14.03% | +19.27% | +35.40% | -      | -     | +39.83%     |
| Performance p.a. | -                             | -      | -       | +19.27% | +16.39% | -      | -     | +16.24%     |
| Sharpe ratio     | 7.75                          | 0.94   | 1.65    | 1.39    | 1.01    | -      | -     | 0.96        |
| Volatility       | 15.40%                        | 11.56% | 10.95%  | 11.42%  | 12.79%  | 0.00%  | 0.00% | 13.40%      |
| Worst month      | -                             | -5.32% | -5.32%  | -5.32%  | -5.32%  | -6.30% | 0.00% | -6.30%      |
| Best month       | -                             | 5.76%  | 5.76%   | 5.76%   | 8.96%   | 8.96%  | 0.00% | 8.96%       |
| Maximum loss     | -1.28%                        | -6.35% | -6.35%  | -6.96%  | -9.43%  | 0.00%  | 0.00% | -           |
|                  |                               |        |         |         |         |        |       |             |