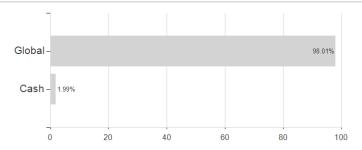

## HSBC Portfolios - World Selection 5 AMHRMB / LU1912829907 / HS0118 / HSBC Inv. Funds (LU)



## Distribution permission

Germany, Czech Republic

<sup>1</sup> Important note on update status: The displayed date refers exclusively to the calculation of the NAV.
2 The Mountain-View Data Fund Rating calculates a computative ranking for funds using yield, volatility and trend data. For more information visit MVD Funds Rating

<sup>3</sup> Displays the Ethical-Dynamical Ratio calculated according to standard criteria. The maximum value is 100. For more information visit EDA





# HSBC Portfolios - World Selection 5 AMHRMB / LU1912829907 / HS0118 / HSBC Inv. Funds (LU)

#### Assessment Structure

### Assets



## Countries Largest positions