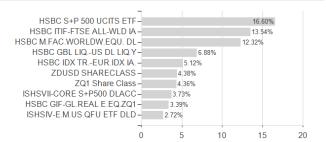

## HSBC Portfolios - World Selection 5 AMHRMB / LU1912829907 / HS0118 / HSBC Inv. Funds (LU)



## Distribution permission

Germany, Czech Republic

<sup>1</sup> Important note on update status: The displayed date refers exclusively to the calculation of the NAV.
2 The Mountain-View Data Fund Rating calculates a computative ranking for funds using yield, volatility and trend data. For more information visit MVD Funds Rating

<sup>3</sup> Displays the Ethical-Dynamical Ratio calculated according to standard criteria. The maximum value is 100. For more information visit EDA





# HSBC Portfolios - World Selection 5 AMHRMB / LU1912829907 / HS0118 / HSBC Inv. Funds (LU)

#### Assessment Structure

### Assets



## Countries Largest positions