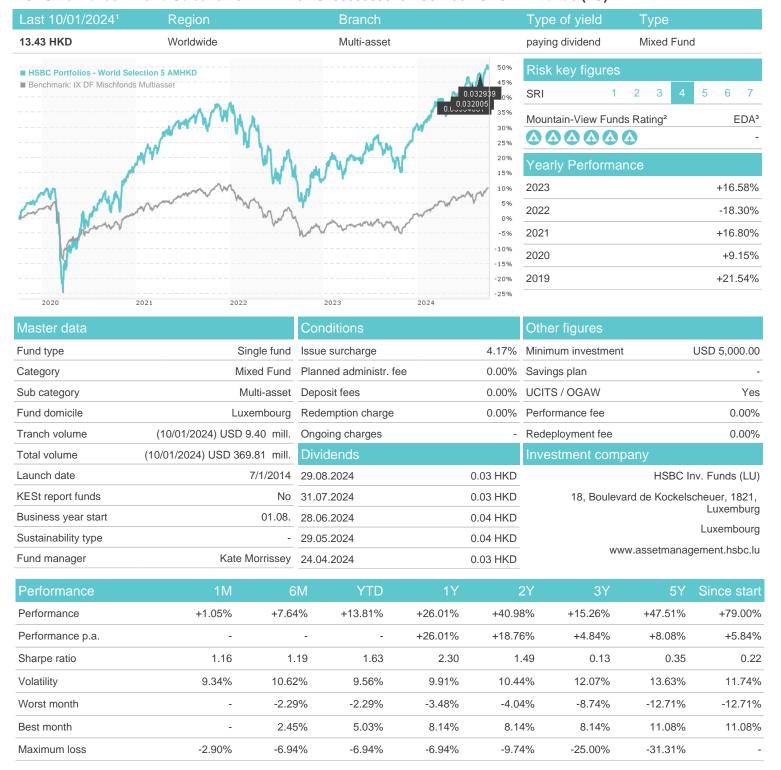

## HSBC Portfolios - World Selection 5 AMHKD / LU1066050334 / HS0113 / HSBC Inv. Funds (LU)

## Distribution permission

Germany, Luxembourg, Czech Republic

<sup>1</sup> Important note on update status: The displayed date refers exclusively to the calculation of the NAV.
2 The Mountain-View Data Fund Rating calculates a computative ranking for funds using yield, volatility and trend data. For more information visit MVD Funds Rating

<sup>3</sup> Displays the Ethical-Dynamical Ratio calculated according to standard criteria. The maximum value is 100. For more information visit EDA