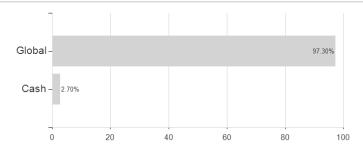

## HSBC Portfolios - World Selection 5 AMHKD / LU1066050334 / HS0113 / HSBC Inv. Funds (LU)



## Distribution permission

Germany, Luxembourg, Czech Republic

<sup>1</sup> Important note on update status: The displayed date refers exclusively to the calculation of the NAV.
2 The Mountain-View Data Fund Rating calculates a computative ranking for funds using yield, volatility and trend data. For more information visit MVD Funds Rating

<sup>3</sup> Displays the Ethical-Dynamical Ratio calculated according to standard criteria. The maximum value is 100. For more information visit EDA





# HSBC Portfolios - World Selection 5 AMHKD / LU1066050334 / HS0113 / HSBC Inv. Funds (LU)

#### Assessment Structure

## Assets



# Countries Largest positions