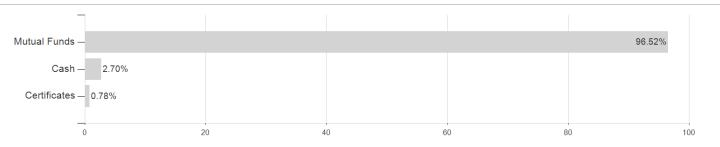

## HSBC Portfolios - World Selection 5 AMHKD / LU1066050334 / HS0113 / HSBC Inv. Funds (LU)



## Distribution permission

Germany, Luxembourg, Czech Republic

<sup>1</sup> Important note on update status: The displayed date refers exclusively to the calculation of the NAV.
2 The Mountain-View Data Fund Rating calculates a computative ranking for funds using yield, volatility and trend data. For more information visit MVD Funds Rating

<sup>3</sup> Displays the Ethical-Dynamical Ratio calculated according to standard criteria. The maximum value is 100. For more information visit EDA





# HSBC Portfolios - World Selection 5 AMHKD / LU1066050334 / HS0113 / HSBC Inv. Funds (LU)

#### Assessment Structure

## Assets



# Countries Largest positions