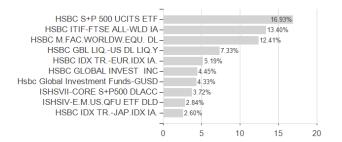

## HSBC Portfolios - World Selection 5 AMHKD / LU1066050334 / HS0113 / HSBC Inv. Funds (LU)



## Distribution permission

Germany, Luxembourg, Czech Republic

<sup>1</sup> Important note on update status: The displayed date refers exclusively to the calculation of the NAV.
2 The Mountain-View Data Fund Rating calculates a computative ranking for funds using yield, volatility and trend data. For more information visit MVD Funds Rating

<sup>3</sup> Displays the Ethical-Dynamical Ratio calculated according to standard criteria. The maximum value is 100. For more information visit EDA





# HSBC Portfolios - World Selection 5 AMHKD / LU1066050334 / HS0113 / HSBC Inv. Funds (LU)

#### Assessment Structure

## Assets



# Countries Largest positions