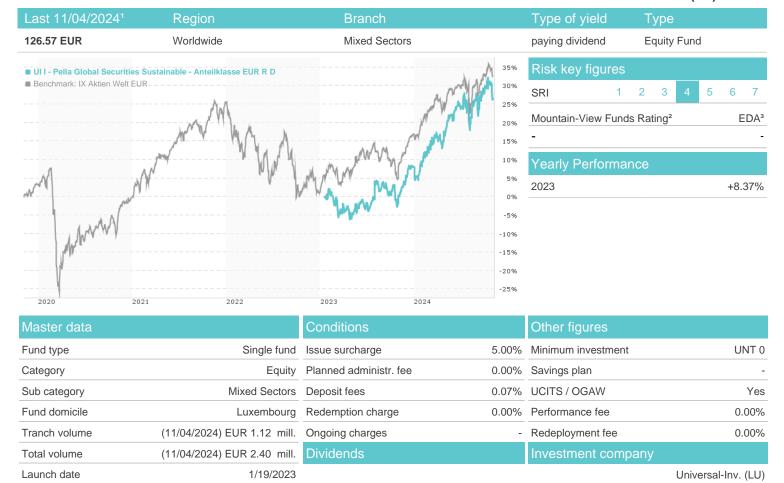

## UII - Pella Global Securities Sustainable - Anteilklasse EUR R D / LU2564817075 / A3D3E2 / Universal-Inv. (LU)

| Business year start | 01.01.         | Luxembourg                           |
|---------------------|----------------|--------------------------------------|
| Sustainability type | Ethics/ecology | https://www.universal-investment.com |
| Fund manager        | <u>-</u>       |                                      |

Yes

| Performance      | 1M     | 6M     | YTD     | 1Y      | 2Y     | 3Y    | 5Y    | Since start |
|------------------|--------|--------|---------|---------|--------|-------|-------|-------------|
| Performance      | -2.65% | +6.63% | +16.79% | +26.23% | -      | -     | -     | +26.57%     |
| Performance p.a. | -      | -      | -       | +26.31% | -      | -     | -     | +14.03%     |
| Sharpe ratio     | -2.40  | 0.80   | 1.35    | 1.94    | -      | -     | -     | 0.90        |
| Volatility       | 12.58% | 13.38% | 12.72%  | 12.03%  | 0.00%  | 0.00% | 0.00% | 12.10%      |
| Worst month      | -      | -1.65% | -1.65%  | -1.65%  | -2.83% | 0.00% | 0.00% | -2.83%      |
| Best month       | -      | 3.46%  | 4.27%   | 6.21%   | 6.21%  | 0.00% | 0.00% | 6.21%       |
| Maximum loss     | -4.48% | -7.85% | -7.85%  | -7.85%  | 0.00%  | 0.00% | 0.00% | -           |

KESt report funds

Austria, Germany, Luxembourg

<sup>1</sup> Important note on update status: The displayed date refers exclusively to the calculation of the NAV.

<sup>2</sup> The Mountain-View Data Fund Rating calculates a computative ranking for funds using yield, volatility and trend data. For more information visit MVD Funds Rating

<sup>3</sup> Displays the Ethical-Dynamical Ratio calculated according to standard criteria. The maximum value is 100. For more information visit EDA