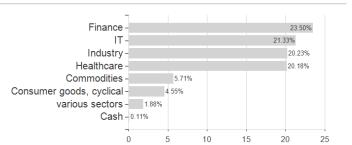

| -4.48% | -7.85% | -7.85%  | -7.85%  | 0.00%  | 0.00% | 0.00% | -           |

KESt report funds

Austria, Germany, Luxembourg

<sup>1</sup> Important note on update status: The displayed date refers exclusively to the calculation of the NAV.

<sup>2</sup> The Mountain-View Data Fund Rating calculates a computative ranking for funds using yield, volatility and trend data. For more information visit MVD Funds Rating

<sup>3</sup> Displays the Ethical-Dynamical Ratio calculated according to standard criteria. The maximum value is 100. For more information visit EDA





# UI I - Pella Global Securities Sustainable - Anteilklasse EUR R D / LU2564817075 / A3D3E2 / Universal-Inv. (LU)

## Assessment Structure

### 7.000001110111 Ottablate



## Largest positions



## Countries Branches