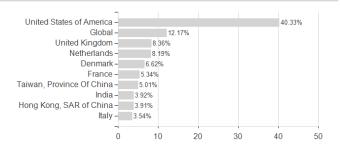

| -4.48% | -7.85% | -7.85%  | -7.85%  | 0.00%  | 0.00% | 0.00% | -           |

KESt report funds

Austria, Germany, Luxembourg

<sup>1</sup> Important note on update status: The displayed date refers exclusively to the calculation of the NAV.

<sup>2</sup> The Mountain-View Data Fund Rating calculates a computative ranking for funds using yield, volatility and trend data. For more information visit MVD Funds Rating

<sup>3</sup> Displays the Ethical-Dynamical Ratio calculated according to standard criteria. The maximum value is 100. For more information visit EDA





# UI I - Pella Global Securities Sustainable - Anteilklasse EUR R D / LU2564817075 / A3D3E2 / Universal-Inv. (LU)

## Assessment Structure

### 7.000001110111 Ottablate



## Largest positions



## Countries Branches