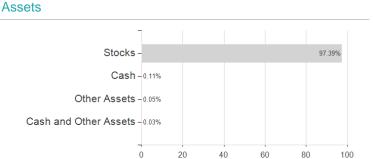

%  | 0.00% | 0.00% | 6.21%       |
| Maximum loss     | -4.48% | -7.85% | -7.85%  | -7.85%  | 0.00%  | 0.00% | 0.00% | -           |

KESt report funds

Austria, Germany, Luxembourg

<sup>1</sup> Important note on update status: The displayed date refers exclusively to the calculation of the NAV.

<sup>2</sup> The Mountain-View Data Fund Rating calculates a computative ranking for funds using yield, volatility and trend data. For more information visit MVD Funds Rating

<sup>3</sup> Displays the Ethical-Dynamical Ratio calculated according to standard criteria. The maximum value is 100. For more information visit EDA





# UI I - Pella Global Securities Sustainable - Anteilklasse EUR R D / LU2564817075 / A3D3E2 / Universal-Inv. (LU)

## Assessment Structure

### 7.000001110111 Ottablate



## Largest positions



## Countries Branches