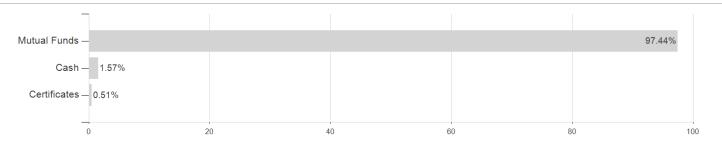

AUD / LU1066049831 / HS0100 / HSBC Inv. Funds (LU)



### Distribution permission

Germany, Czech Republic

Best month

Maximum loss

-2.32%

2.17%

-6.10%

4.57%

-6.10%

7.50%

-6.10%

7.50%

-10.05%

7.50%

-27.13%

0.00%

0.00%

<sup>1</sup> Important note on update status: The displayed date refers exclusively to the calculation of the NAV.
2 The Mountain-View Data Fund Rating calculates a computative ranking for funds using yield, volatility and trend data. For more information visit MVD Funds Rating

<sup>3</sup> Displays the Ethical-Dynamical Ratio calculated according to standard criteria. The maximum value is 100. For more information visit EDA





# HSBC Portfolios - World Selection 4 AMHAUD / LU1066049831 / HS0100 / HSBC Inv. Funds (LU)

#### Assessment Structure

### Assets



## Countries Largest positions