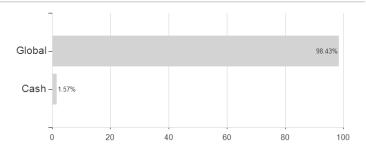

Inv. Funds (LU)



### Distribution permission

Germany, Czech Republic

Best month

Maximum loss

-2.32%

2.17%

-6.10%

4.57%

-6.10%

7.50%

-6.10%

7.50%

-10.05%

7.50%

-27.13%

0.00%

0.00%

<sup>1</sup> Important note on update status: The displayed date refers exclusively to the calculation of the NAV.
2 The Mountain-View Data Fund Rating calculates a computative ranking for funds using yield, volatility and trend data. For more information visit MVD Funds Rating

<sup>3</sup> Displays the Ethical-Dynamical Ratio calculated according to standard criteria. The maximum value is 100. For more information visit EDA





# HSBC Portfolios - World Selection 4 AMHAUD / LU1066049831 / HS0100 / HSBC Inv. Funds (LU)

#### Assessment Structure

### Assets



## Countries Largest positions