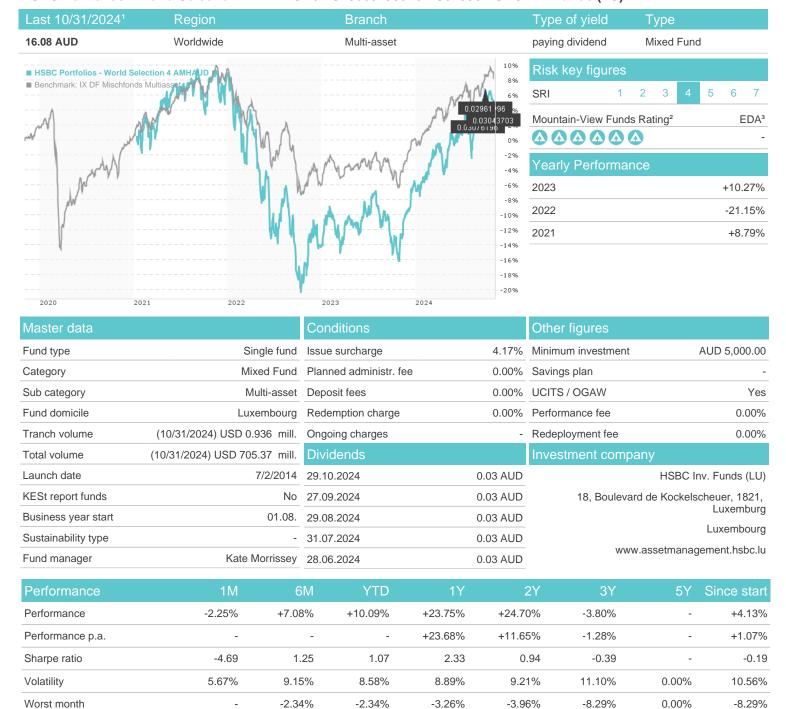

## HSBC Portfolios - World Selection 4 AMHAUD / LU1066049831 / HS0100 / HSBC Inv. Funds (LU)

### Distribution permission

Germany, Czech Republic

Best month

Maximum loss

-2.32%

2.17%

-6.10%

4.57%

-6.10%

7.50%

-6.10%

7.50%

-10.05%

7.50%

-27.13%

0.00%

0.00%

<sup>1</sup> Important note on update status: The displayed date refers exclusively to the calculation of the NAV.
2 The Mountain-View Data Fund Rating calculates a computative ranking for funds using yield, volatility and trend data. For more information visit MVD Funds Rating

<sup>3</sup> Displays the Ethical-Dynamical Ratio calculated according to standard criteria. The maximum value is 100. For more information visit EDA