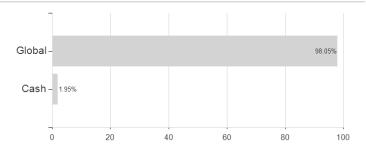

## HSBC Portfolios - World Selection 3 AMHEUR / LU1066049245 / HS0089 / HSBC Inv. Funds (LU)



## Distribution permission

Germany, Luxembourg, Czech Republic

<sup>1</sup> Important note on update status: The displayed date refers exclusively to the calculation of the NAV.
2 The Mountain-View Data Fund Rating calculates a computative ranking for funds using yield, volatility and trend data. For more information visit MVD Funds Rating

<sup>3</sup> Displays the Ethical-Dynamical Ratio calculated according to standard criteria. The maximum value is 100. For more information visit EDA





# HSBC Portfolios - World Selection 3 AMHEUR / LU1066049245 / HS0089 / HSBC Inv. Funds (LU)

#### Assessment Structure

### Assets



## Countries Largest positions