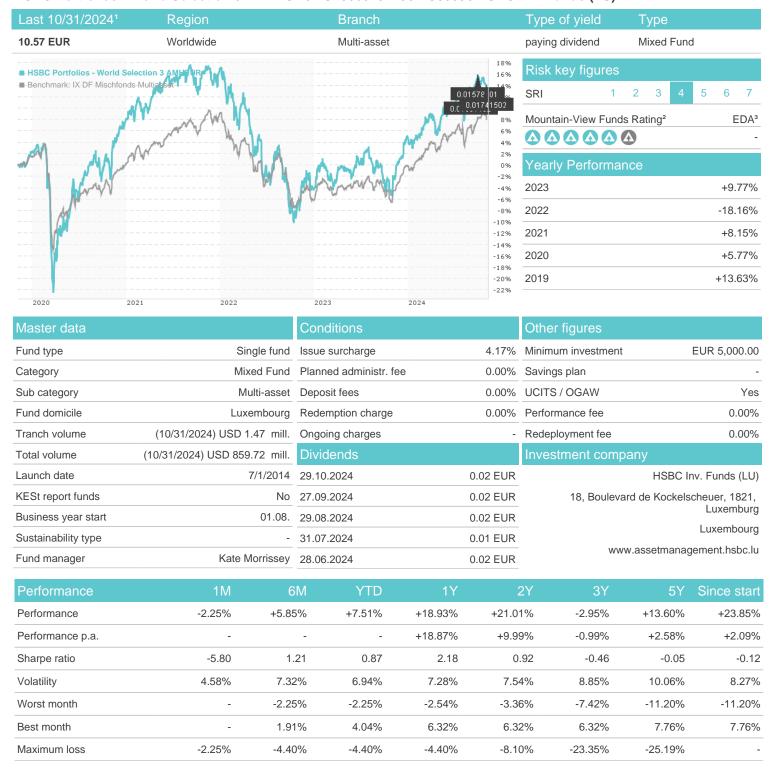

## HSBC Portfolios - World Selection 3 AMHEUR / LU1066049245 / HS0089 / HSBC Inv. Funds (LU)

## Distribution permission

Germany, Luxembourg, Czech Republic

<sup>1</sup> Important note on update status: The displayed date refers exclusively to the calculation of the NAV.
2 The Mountain-View Data Fund Rating calculates a computative ranking for funds using yield, volatility and trend data. For more information visit MVD Funds Rating

<sup>3</sup> Displays the Ethical-Dynamical Ratio calculated according to standard criteria. The maximum value is 100. For more information visit EDA

# HSBC Portfolios - World Selection 3 AMHEUR / LU1066049245 / HS0089 / HSBC Inv. Funds (LU)