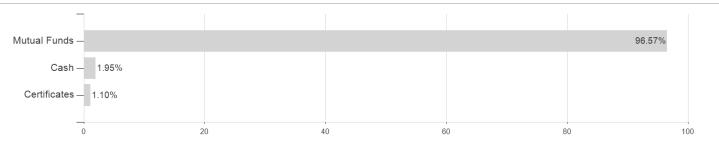

## HSBC Portfolios - World Selection 3 AMHEUR / LU1066049245 / HS0089 / HSBC Inv. Funds (LU)



## Distribution permission

Germany, Luxembourg, Czech Republic

<sup>1</sup> Important note on update status: The displayed date refers exclusively to the calculation of the NAV.
2 The Mountain-View Data Fund Rating calculates a computative ranking for funds using yield, volatility and trend data. For more information visit MVD Funds Rating

<sup>3</sup> Displays the Ethical-Dynamical Ratio calculated according to standard criteria. The maximum value is 100. For more information visit EDA





# HSBC Portfolios - World Selection 3 AMHEUR / LU1066049245 / HS0089 / HSBC Inv. Funds (LU)

#### Assessment Structure

### Assets



## Countries Largest positions