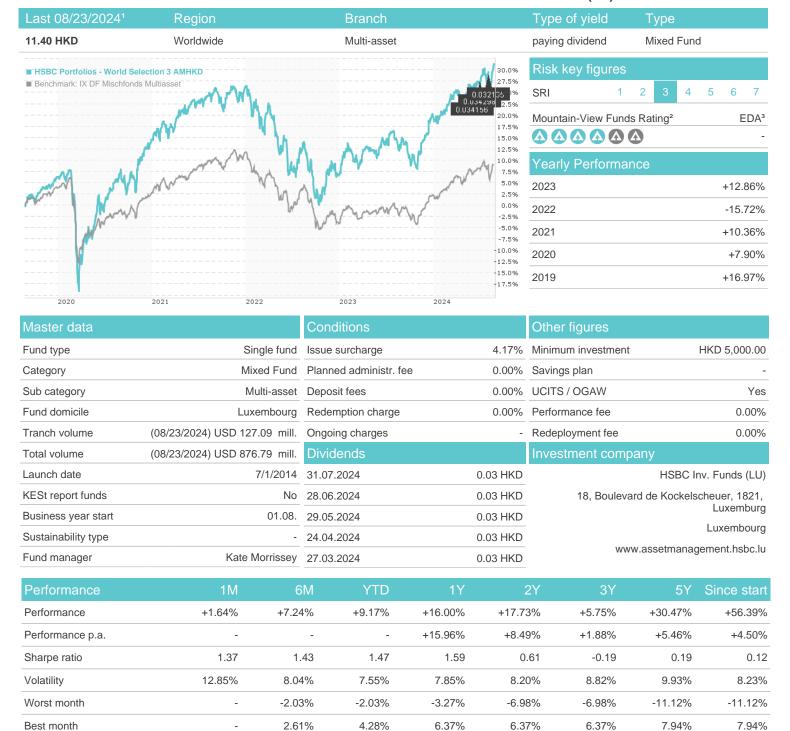

### HSBC Portfolios - World Selection 3 AMHKD / LU1066048940 / HS0087 / HSBC Inv. Funds (LU)

### Distribution permission

Germany

Maximum loss

-4.02%

-4.66%

-4.66%

-6.00%

-10.47%

-20.95%

-24.96%

<sup>1</sup> Important note on update status: The displayed date refers exclusively to the calculation of the NAV.
2 The Mountain-View Data Fund Rating calculates a computative ranking for funds using yield, volatility and trend data. For more information visit MVD Funds Rating

<sup>3</sup> Displays the Ethical-Dynamical Ratio calculated according to standard criteria. The maximum value is 100. For more information visit EDA