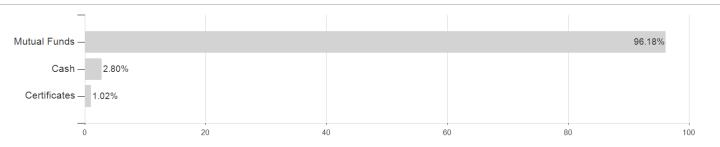

### HSBC Portfolios - World Selection 3 AMHKD / LU1066048940 / HS0087 / HSBC Inv. Funds (LU)



### Distribution permission

Germany

Maximum loss

-4.02%

-4.66%

-4.66%

-6.00%

-10.47%

-20.95%

-24.96%

<sup>1</sup> Important note on update status: The displayed date refers exclusively to the calculation of the NAV.
2 The Mountain-View Data Fund Rating calculates a computative ranking for funds using yield, volatility and trend data. For more information visit MVD Funds Rating

<sup>3</sup> Displays the Ethical-Dynamical Ratio calculated according to standard criteria. The maximum value is 100. For more information visit EDA





## HSBC Portfolios - World Selection 3 AMHKD / LU1066048940 / HS0087 / HSBC Inv. Funds (LU)

#### Assessment Structure

# Assets



## Countries Largest positions