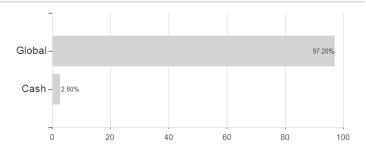

BC Portfolios - World Selection 3 AMHKD / LU1066048940 / HS0087 / HSBC Inv. Funds (LU)



### Distribution permission

Germany

Maximum loss

-4.02%

-4.66%

-4.66%

-6.00%

-10.47%

-20.95%

-24.96%

<sup>1</sup> Important note on update status: The displayed date refers exclusively to the calculation of the NAV.
2 The Mountain-View Data Fund Rating calculates a computative ranking for funds using yield, volatility and trend data. For more information visit MVD Funds Rating

<sup>3</sup> Displays the Ethical-Dynamical Ratio calculated according to standard criteria. The maximum value is 100. For more information visit EDA





## HSBC Portfolios - World Selection 3 AMHKD / LU1066048940 / HS0087 / HSBC Inv. Funds (LU)

#### Assessment Structure

# Assets



## Countries Largest positions