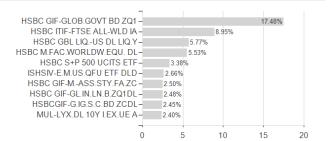

## HSBC Portfolios - World Selection 2 ADHGBP / LU1313186931 / HS0082 / HSBC Inv. Funds (LU)



## Distribution permission

Germany, Luxembourg, Czech Republic

<sup>1</sup> Important note on update status: The displayed date refers exclusively to the calculation of the NAV.
2 The Mountain-View Data Fund Rating calculates a computative ranking for funds using yield, volatility and trend data. For more information visit MVD Funds Rating

<sup>3</sup> Displays the Ethical-Dynamical Ratio calculated according to standard criteria. The maximum value is 100. For more information visit EDA





# HSBC Portfolios - World Selection 2 ADHGBP / LU1313186931 / HS0082 / HSBC Inv. Funds (LU)

#### Assessment Structure

### Assets



## Countries Largest positions