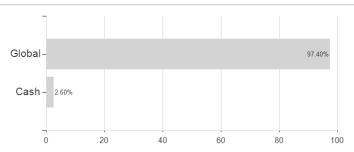

## HSBC Portfolios - World Selection 2 ADHGBP / LU1313186931 / HS0082 / HSBC Inv. Funds (LU)



## Distribution permission

Germany, Luxembourg, Czech Republic

<sup>1</sup> Important note on update status: The displayed date refers exclusively to the calculation of the NAV.
2 The Mountain-View Data Fund Rating calculates a computative ranking for funds using yield, volatility and trend data. For more information visit MVD Funds Rating

<sup>3</sup> Displays the Ethical-Dynamical Ratio calculated according to standard criteria. The maximum value is 100. For more information visit EDA





# HSBC Portfolios - World Selection 2 ADHGBP / LU1313186931 / HS0082 / HSBC Inv. Funds (LU)

#### Assessment Structure

### Assets



## Countries Largest positions