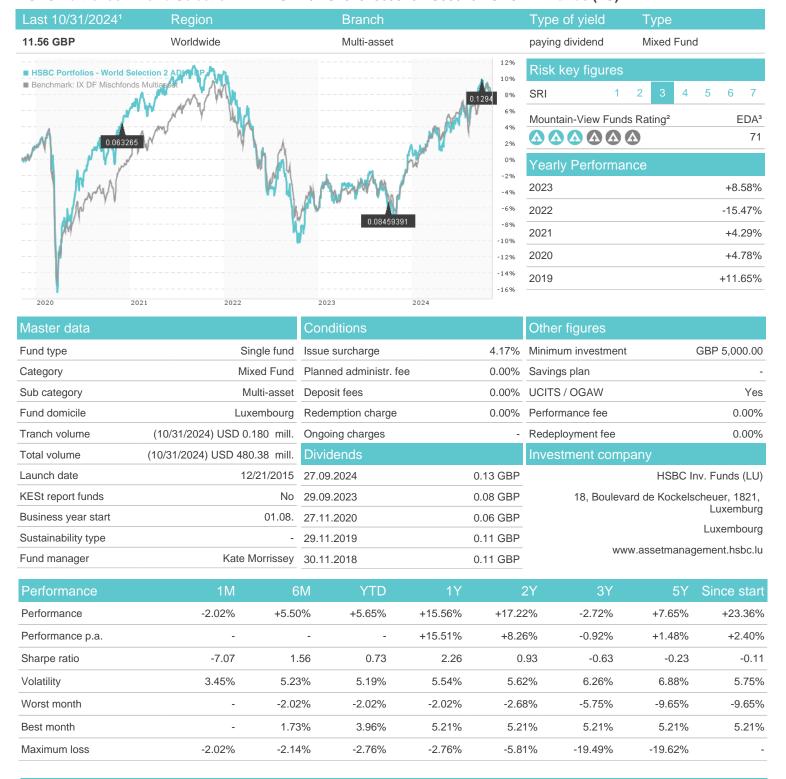

## HSBC Portfolios - World Selection 2 ADHGBP / LU1313186931 / HS0082 / HSBC Inv. Funds (LU)

## Distribution permission

Germany, Luxembourg, Czech Republic

<sup>1</sup> Important note on update status: The displayed date refers exclusively to the calculation of the NAV.
2 The Mountain-View Data Fund Rating calculates a computative ranking for funds using yield, volatility and trend data. For more information visit MVD Funds Rating

<sup>3</sup> Displays the Ethical-Dynamical Ratio calculated according to standard criteria. The maximum value is 100. For more information visit EDA