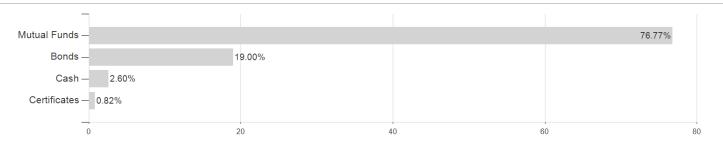

## HSBC Portfolios - World Selection 2 ADHGBP / LU1313186931 / HS0082 / HSBC Inv. Funds (LU)



## Distribution permission

Germany, Luxembourg, Czech Republic

<sup>1</sup> Important note on update status: The displayed date refers exclusively to the calculation of the NAV.
2 The Mountain-View Data Fund Rating calculates a computative ranking for funds using yield, volatility and trend data. For more information visit MVD Funds Rating

<sup>3</sup> Displays the Ethical-Dynamical Ratio calculated according to standard criteria. The maximum value is 100. For more information visit EDA





# HSBC Portfolios - World Selection 2 ADHGBP / LU1313186931 / HS0082 / HSBC Inv. Funds (LU)

#### Assessment Structure

### Assets



## Countries Largest positions