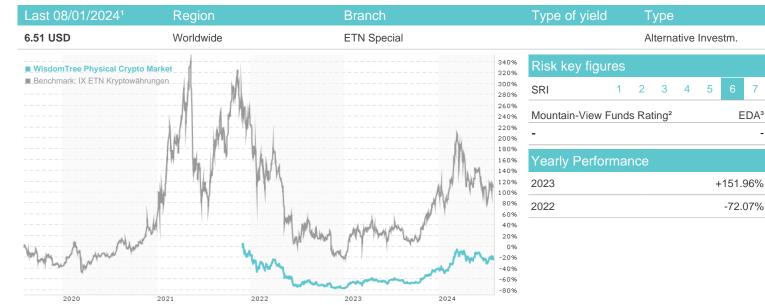

1 Important note on update status: The displayed date refers exclusively to the calculation of the NAV. 2 The Mountain-View Data Fund Rating calculates a computative ranking for funds using yield, volatility and trend data. For more information visit <u>MVD Funds Rating</u>

3 Displays the Ethical-Dynamical Ratio calculated according to standard criteria. The maximum value is 100. For more information visit EDA

DISCLAIMER: The information on this page are for informational purposes only and should neither an offer to sell nor a solicitation for the purchase of the security or recommendation in favor of the security to be understood, baha GmbH assumes no liability despite thorough searches for the accuracy of the data. Funds data from: www.mountain-view.com. Fact Sheet created by: www.baha.com Created: 08/02/2024