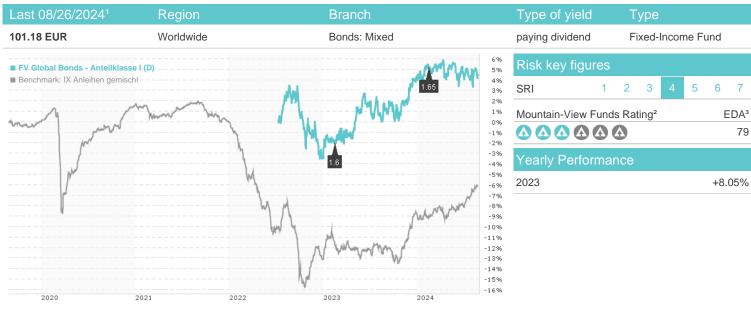

## FV Global Bonds - Anteilklasse I (D) / DE000A3DEBE8 / A3DEBE / Universal-Investment

| No. of the last of |                              | 0 100                  |          | 0.1                                              |                      |  |
|--------------------------------------------------------------------------------------------------------------------------------------------------------------------------------------------------------------------------------------------------------------------------------------------------------------------------------------------------------------------------------------------------------------------------------------------------------------------------------------------------------------------------------------------------------------------------------------------------------------------------------------------------------------------------------------------------------------------------------------------------------------------------------------------------------------------------------------------------------------------------------------------------------------------------------------------------------------------------------------------------------------------------------------------------------------------------------------------------------------------------------------------------------------------------------------------------------------------------------------------------------------------------------------------------------------------------------------------------------------------------------------------------------------------------------------------------------------------------------------------------------------------------------------------------------------------------------------------------------------------------------------------------------------------------------------------------------------------------------------------------------------------------------------------------------------------------------------------------------------------------------------------------------------------------------------------------------------------------------------------------------------------------------------------------------------------------------------------------------------------------------|------------------------------|------------------------|----------|--------------------------------------------------|----------------------|--|
| Master data                                                                                                                                                                                                                                                                                                                                                                                                                                                                                                                                                                                                                                                                                                                                                                                                                                                                                                                                                                                                                                                                                                                                                                                                                                                                                                                                                                                                                                                                                                                                                                                                                                                                                                                                                                                                                                                                                                                                                                                                                                                                                                                    |                              | Conditions             |          | Other figures                                    |                      |  |
| Fund type                                                                                                                                                                                                                                                                                                                                                                                                                                                                                                                                                                                                                                                                                                                                                                                                                                                                                                                                                                                                                                                                                                                                                                                                                                                                                                                                                                                                                                                                                                                                                                                                                                                                                                                                                                                                                                                                                                                                                                                                                                                                                                                      | Single fund                  | Issue surcharge        | 3.00%    | Minimum investment                               | UNT 0                |  |
| Category                                                                                                                                                                                                                                                                                                                                                                                                                                                                                                                                                                                                                                                                                                                                                                                                                                                                                                                                                                                                                                                                                                                                                                                                                                                                                                                                                                                                                                                                                                                                                                                                                                                                                                                                                                                                                                                                                                                                                                                                                                                                                                                       | Bonds                        | Planned administr. fee | 0.00%    | Savings plan                                     | Yes                  |  |
| Sub category                                                                                                                                                                                                                                                                                                                                                                                                                                                                                                                                                                                                                                                                                                                                                                                                                                                                                                                                                                                                                                                                                                                                                                                                                                                                                                                                                                                                                                                                                                                                                                                                                                                                                                                                                                                                                                                                                                                                                                                                                                                                                                                   | Bonds: Mixed                 | Deposit fees           | 0.10%    | UCITS / OGAW                                     | Yes                  |  |
| Fund domicile                                                                                                                                                                                                                                                                                                                                                                                                                                                                                                                                                                                                                                                                                                                                                                                                                                                                                                                                                                                                                                                                                                                                                                                                                                                                                                                                                                                                                                                                                                                                                                                                                                                                                                                                                                                                                                                                                                                                                                                                                                                                                                                  | Germany                      | Redemption charge      | 0.00%    | Performance fee                                  | 10.00%               |  |
| Tranch volume                                                                                                                                                                                                                                                                                                                                                                                                                                                                                                                                                                                                                                                                                                                                                                                                                                                                                                                                                                                                                                                                                                                                                                                                                                                                                                                                                                                                                                                                                                                                                                                                                                                                                                                                                                                                                                                                                                                                                                                                                                                                                                                  | (08/26/2024) EUR 7.70 mill.  | Ongoing charges        | -        | Redeployment fee                                 | 0.00%                |  |
| Total volume                                                                                                                                                                                                                                                                                                                                                                                                                                                                                                                                                                                                                                                                                                                                                                                                                                                                                                                                                                                                                                                                                                                                                                                                                                                                                                                                                                                                                                                                                                                                                                                                                                                                                                                                                                                                                                                                                                                                                                                                                                                                                                                   | (08/26/2024) EUR 34.82 mill. | Dividends              |          | Investment company                               |                      |  |
| Launch date                                                                                                                                                                                                                                                                                                                                                                                                                                                                                                                                                                                                                                                                                                                                                                                                                                                                                                                                                                                                                                                                                                                                                                                                                                                                                                                                                                                                                                                                                                                                                                                                                                                                                                                                                                                                                                                                                                                                                                                                                                                                                                                    | 7/11/2022                    | 15.02.2024             | 1.65 EUR |                                                  | Universal-Investment |  |
| KESt report funds                                                                                                                                                                                                                                                                                                                                                                                                                                                                                                                                                                                                                                                                                                                                                                                                                                                                                                                                                                                                                                                                                                                                                                                                                                                                                                                                                                                                                                                                                                                                                                                                                                                                                                                                                                                                                                                                                                                                                                                                                                                                                                              | No                           | 15.02.2023             | 1.60 EUR | Theodor-Heuss-Allee 70, 60486, Frankfurt am Main |                      |  |
| Business year start                                                                                                                                                                                                                                                                                                                                                                                                                                                                                                                                                                                                                                                                                                                                                                                                                                                                                                                                                                                                                                                                                                                                                                                                                                                                                                                                                                                                                                                                                                                                                                                                                                                                                                                                                                                                                                                                                                                                                                                                                                                                                                            | 01.01.                       |                        |          |                                                  |                      |  |

| Performance      | 1M     | 6M     | YTD    | 1Y     | 2Y     | 3Y     | 5Y    | Since start |
|------------------|--------|--------|--------|--------|--------|--------|-------|-------------|
| Performance      | +0.47% | -0.11% | +0.19% | +2.74% | +1.97% | -      | -     | +4.53%      |
| Performance p.a. | -      | -      | -      | +2.74% | +0.98% | -      | -     | +2.10%      |
| Sharpe ratio     | 0.37   | -0.83  | -0.74  | -0.17  | -0.47  | -      | -     | -0.26       |
| Volatility       | 5.67%  | 4.49%  | 4.34%  | 4.48%  | 5.48%  | 0.00%  | 0.00% | 5.43%       |
| Worst month      | -      | -1.00% | -1.00% | -1.00% | -3.51% | -3.51% | 0.00% | -3.51%      |
| Best month       | -      | 0.55%  | 2.11%  | 2.11%  | 2.42%  | 2.42%  | 0.00% | 2.42%       |
| Maximum loss     | -1.63% | -2.38% | -2.38% | -2.38% | -6.69% | 0.00%  | 0.00% | -           |
|                  |        |        |        |        |        |        |       |             |

## Distribution permission

Germany

Sustainability type

Fund manager

<sup>1</sup> Important note on update status: The displayed date refers exclusively to the calculation of the NAV.
2 The Mountain-View Data Fund Rating calculates a computative ranking for funds using yield, volatility and trend data. For more information visit MVD Funds Rating

<sup>3</sup> Displays the Ethical-Dynamical Ratio calculated according to standard criteria. The maximum value is 100. For more information visit EDA

20

10