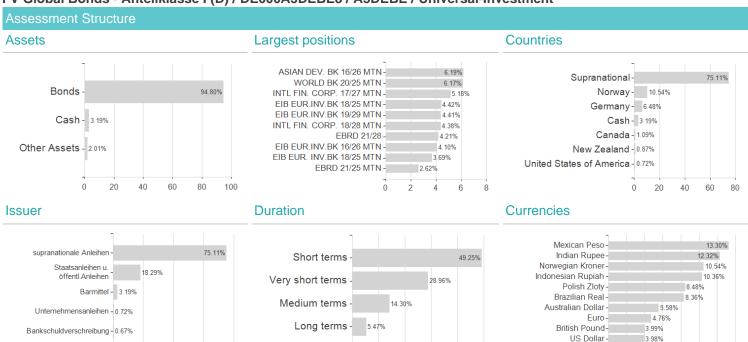

## FV Global Bonds - Anteilklasse I (D) / DE000A3DEBE8 / A3DEBE / Universal-Investment