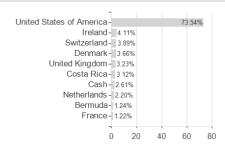

mission

Launch date

KESt report funds

Business year start

Sustainability type

Fund manager

Austria, Germany, Switzerland, Luxembourg

8/9/2021

Nο

01.04.

Ethics/ecology

Michael Schroter, Nathalie Flury

<sup>1</sup> Important note on update status: The displayed date refers exclusively to the calculation of the NAV.
2 The Mountain-View Data Fund Rating calculates a computative ranking for funds using yield, volatility and trend data. For more information visit MVD Funds Rating

<sup>3</sup> Displays the Ethical-Dynamical Ratio calculated according to standard criteria. The maximum value is 100. For more information visit EDA



# HSBC GLOBAL INVESTMENT FUNDS - GLOBAL EQUITY SUSTAINABLE HEALTHCARE BDEUR / LU2338562825 /



# Largest positions



Currencies Countries **Branches**