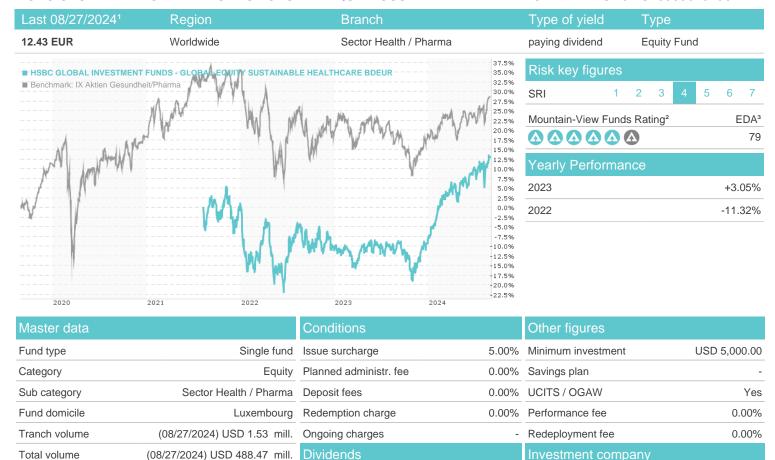

### HSBC GLOBAL INVESTMENT FUNDS - GLOBAL EQUITY SUSTAINABLE HEALTHCARE BDEUR / LU2338562825 /

HSBC Inv. Funds (LU)

18, Boulevard de Kockelscheuer, 1821, Luxemburg

Luxembourg

www.assetmanagement.hsbc.lu

| Performance      | 1M     | 6M     | YTD     | 1Y      | 2Y      | 3Y      | 5Y    | Since start |
|------------------|--------|--------|---------|---------|---------|---------|-------|-------------|
| Performance      | +2.51% | +9.40% | +23.23% | +25.97% | +23.71% | +12.82% | -     | +13.03%     |
| Performance p.a. | -      | -      | -       | +25.97% | +11.24% | +4.10%  | -     | +4.09%      |
| Sharpe ratio     | 1.66   | 1.16   | 2.57    | 1.65    | 0.55    | 0.03    | -     | 0.03        |
| Volatility       | 19.94% | 14.03% | 13.34%  | 13.62%  | 14.11%  | 17.02%  | 0.00% | 17.07%      |
| Worst month      | -      | -2.22% | -2.22%  | -8.35%  | -8.35%  | -13.59% | 0.00% | -13.59%     |
| Best month       | -      | 4.56%  | 6.69%   | 7.73%   | 7.73%   | 7.73%   | 0.00% | 7.73%       |
| Maximum loss     | -5.83% | -6.08% | -6.08%  | -11.39% | -14.78% | -25.93% | 0.00% | -           |
|                  |        |        |         |         |         |         |       |             |