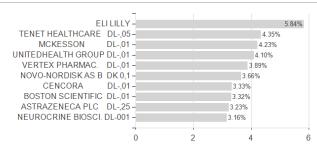

|             |

## Distribution permission

Launch date

KESt report funds

Business year start

Sustainability type

Fund manager

Austria, Germany, Switzerland, Luxembourg

8/9/2021

Nο

01.04.

Ethics/ecology

Michael Schroter, Nathalie Flury

<sup>1</sup> Important note on update status: The displayed date refers exclusively to the calculation of the NAV.
2 The Mountain-View Data Fund Rating calculates a computative ranking for funds using yield, volatility and trend data. For more information visit MVD Funds Rating

<sup>3</sup> Displays the Ethical-Dynamical Ratio calculated according to standard criteria. The maximum value is 100. For more information visit EDA



# HSBC GLOBAL INVESTMENT FUNDS - GLOBAL EQUITY SUSTAINABLE HEALTHCARE BDEUR / LU2338562825 /



# Largest positions



Currencies Countries **Branches**