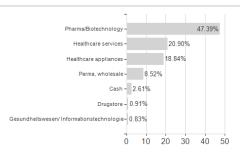

ssion

Launch date

KESt report funds

Business year start

Sustainability type

Fund manager

Austria, Germany, Switzerland, Luxembourg

8/9/2021

Nο

01.04.

Ethics/ecology

Michael Schroter, Nathalie Flury

<sup>1</sup> Important note on update status: The displayed date refers exclusively to the calculation of the NAV.
2 The Mountain-View Data Fund Rating calculates a computative ranking for funds using yield, volatility and trend data. For more information visit MVD Funds Rating

<sup>3</sup> Displays the Ethical-Dynamical Ratio calculated according to standard criteria. The maximum value is 100. For more information visit EDA



# HSBC GLOBAL INVESTMENT FUNDS - GLOBAL EQUITY SUSTAINABLE HEALTHCARE BDEUR / LU2338562825 /



# Largest positions



Currencies Countries **Branches**