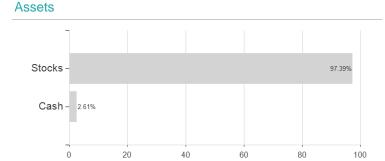

|         |       |             |

## Distribution permission

Launch date

KESt report funds

Business year start

Sustainability type

Fund manager

Austria, Germany, Switzerland, Luxembourg

8/9/2021

Nο

01.04.

Ethics/ecology

Michael Schroter, Nathalie Flury

<sup>1</sup> Important note on update status: The displayed date refers exclusively to the calculation of the NAV.
2 The Mountain-View Data Fund Rating calculates a computative ranking for funds using yield, volatility and trend data. For more information visit MVD Funds Rating

<sup>3</sup> Displays the Ethical-Dynamical Ratio calculated according to standard criteria. The maximum value is 100. For more information visit EDA



# HSBC GLOBAL INVESTMENT FUNDS - GLOBAL EQUITY SUSTAINABLE HEALTHCARE BDEUR / LU2338562825 /



# Largest positions



Currencies Countries **Branches**