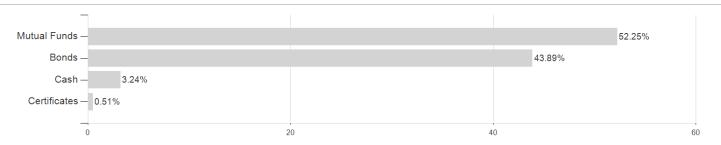

4.15%       0.00%         -       -1.50%       -1.50%       -1.56%       -3.36%       -3.36%       0.00%         -       1.44%       2.96%       3.19%       3.19%       3.19%       0.00% |

Germany

Fund manager

Kate Morrissey

<sup>1</sup> Important note on update status: The displayed date refers exclusively to the calculation of the NAV.
2 The Mountain-View Data Fund Rating calculates a computative ranking for funds using yield, volatility and trend data. For more information visit MVD Funds Rating

<sup>3</sup> Displays the Ethical-Dynamical Ratio calculated according to standard criteria. The maximum value is 100. For more information visit EDA





# HSBC Portfolios - World Selection 1 BCHKD / LU2333286420 / HSBC46 / HSBC Inv. Funds (LU)

### Assessment Structure

### Assets



# Countries Largest positions