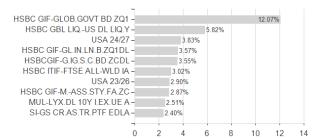

-1.50%       -1.50%       -1.56%       -3.36%       -3.36%       0.00%         -       1.44%       2.96%       3.19%       3.19%       3.19%       0.00% |

Germany

Fund manager

Kate Morrissey

<sup>1</sup> Important note on update status: The displayed date refers exclusively to the calculation of the NAV.
2 The Mountain-View Data Fund Rating calculates a computative ranking for funds using yield, volatility and trend data. For more information visit MVD Funds Rating

<sup>3</sup> Displays the Ethical-Dynamical Ratio calculated according to standard criteria. The maximum value is 100. For more information visit EDA





# HSBC Portfolios - World Selection 1 BCHKD / LU2333286420 / HSBC46 / HSBC Inv. Funds (LU)

### Assessment Structure

### Assets



# Countries Largest positions