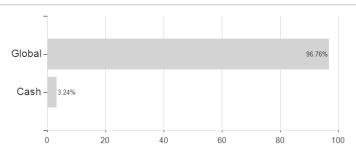

-1.50%       -1.50%       -1.56%       -3.36%       -3.36%       0.00%         -       1.44%       2.96%       3.19%       3.19%       3.19%       0.00% |

Germany

Fund manager

Kate Morrissey

<sup>1</sup> Important note on update status: The displayed date refers exclusively to the calculation of the NAV.
2 The Mountain-View Data Fund Rating calculates a computative ranking for funds using yield, volatility and trend data. For more information visit MVD Funds Rating

<sup>3</sup> Displays the Ethical-Dynamical Ratio calculated according to standard criteria. The maximum value is 100. For more information visit EDA





# HSBC Portfolios - World Selection 1 BCHKD / LU2333286420 / HSBC46 / HSBC Inv. Funds (LU)

### Assessment Structure

### Assets



# Countries Largest positions