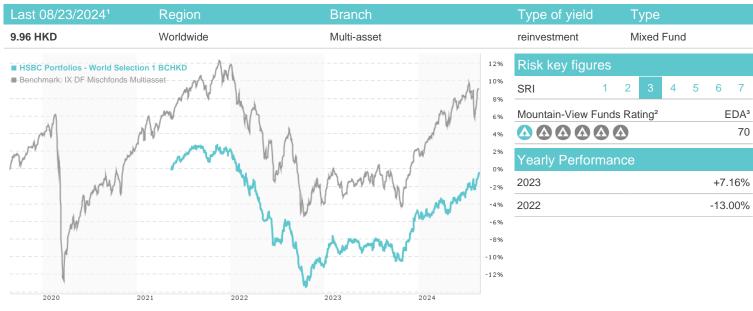

### HSBC Portfolios - World Selection 1 BCHKD / LU2333286420 / HSBC46 / HSBC Inv. Funds (LU)

| 2020                |                      |              | 2020                   |                           |                    |  |  |  |  |
|---------------------|----------------------|--------------|------------------------|---------------------------|--------------------|--|--|--|--|
| Master data         |                      |              | Conditions             |                           | Other figures      |  |  |  |  |
| Fund type           |                      | Single fund  | Issue surcharge        | 4.17%                     | Minimum investment |  |  |  |  |
| Category            | Mixed Fund           |              | Planned administr. fee | 0.00%                     | Savings plan       |  |  |  |  |
| Sub category        | Multi-asset          |              | Deposit fees 0.00%     |                           | UCITS / OGAW       |  |  |  |  |
| Fund domicile       | L                    | uxembourg    | Redemption charge      | 0.00%                     | Performance fee    |  |  |  |  |
| Tranch volume       | (08/23/2024) EUR     | 37.65 mill.  | Ongoing charges        | -                         | Redeployment fee   |  |  |  |  |
| Total volume        | (08/23/2024) EUR 2   | 266.82 mill. | Dividends              |                           | Investment company |  |  |  |  |
| Launch date         |                      | 5/12/2021    |                        |                           | HSBC In            |  |  |  |  |
| KESt report funds   | KESt report funds No |              |                        | 18, Boulevard de Kockelso |                    |  |  |  |  |
| Business year start |                      | 01.08.       |                        |                           |                    |  |  |  |  |
| Sustainability type |                      | -            |                        |                           |                    |  |  |  |  |

Inv. Funds (LU)

scheuer, 1821, Luxemburg

Luxembourg

USD 5,000.00

Yes 0.00% 0.00%

www.assetmanagement.hsbc.lu

| 1M     | 6M                    | YTD                                                  | 1Y                                                                                   | 2Y                                                                                                                         | 3Y                                                                                                                                                                                                                                                                                                                                                             | 5Y                                                                                                                                                                                                                                                                                                                                                                                                                           | Since start                                                                                                                                                                                                                                                                                                                                                                                                                                                                                           |
|--------|-----------------------|------------------------------------------------------|--------------------------------------------------------------------------------------|----------------------------------------------------------------------------------------------------------------------------|----------------------------------------------------------------------------------------------------------------------------------------------------------------------------------------------------------------------------------------------------------------------------------------------------------------------------------------------------------------|------------------------------------------------------------------------------------------------------------------------------------------------------------------------------------------------------------------------------------------------------------------------------------------------------------------------------------------------------------------------------------------------------------------------------|-------------------------------------------------------------------------------------------------------------------------------------------------------------------------------------------------------------------------------------------------------------------------------------------------------------------------------------------------------------------------------------------------------------------------------------------------------------------------------------------------------|
| +1.54% | +4.68%                | +4.41%                                               | +9.04%                                                                               | +7.16%                                                                                                                     | -2.97%                                                                                                                                                                                                                                                                                                                                                         | -                                                                                                                                                                                                                                                                                                                                                                                                                            | -0.43%                                                                                                                                                                                                                                                                                                                                                                                                                                                                                                |
| -      | -                     | -                                                    | +9.01%                                                                               | +3.51%                                                                                                                     | -1.00%                                                                                                                                                                                                                                                                                                                                                         | -                                                                                                                                                                                                                                                                                                                                                                                                                            | -0.13%                                                                                                                                                                                                                                                                                                                                                                                                                                                                                                |
| 3.47   | 1.55                  | 0.88                                                 | 1.34                                                                                 | -0.01                                                                                                                      | -1.09                                                                                                                                                                                                                                                                                                                                                          | -                                                                                                                                                                                                                                                                                                                                                                                                                            | -0.92                                                                                                                                                                                                                                                                                                                                                                                                                                                                                                 |
| 4.64%  | 3.92%                 | 3.87%                                                | 4.11%                                                                                | 4.13%                                                                                                                      | 4.15%                                                                                                                                                                                                                                                                                                                                                          | 0.00%                                                                                                                                                                                                                                                                                                                                                                                                                        | 4.01%                                                                                                                                                                                                                                                                                                                                                                                                                                                                                                 |
| -      | -1.50%                | -1.50%                                               | -1.56%                                                                               | -3.36%                                                                                                                     | -3.36%                                                                                                                                                                                                                                                                                                                                                         | 0.00%                                                                                                                                                                                                                                                                                                                                                                                                                        | -3.36%                                                                                                                                                                                                                                                                                                                                                                                                                                                                                                |
| -      | 1.44%                 | 2.96%                                                | 3.19%                                                                                | 3.19%                                                                                                                      | 3.19%                                                                                                                                                                                                                                                                                                                                                          | 0.00%                                                                                                                                                                                                                                                                                                                                                                                                                        | 3.19%                                                                                                                                                                                                                                                                                                                                                                                                                                                                                                 |
| -1.15% | -1.85%                | -1.85%                                               | -2.61%                                                                               | -6.83%                                                                                                                     | -15.77%                                                                                                                                                                                                                                                                                                                                                        | 0.00%                                                                                                                                                                                                                                                                                                                                                                                                                        | -                                                                                                                                                                                                                                                                                                                                                                                                                                                                                                     |
|        | +1.54% - 3.47 4.64% - | +1.54% +4.68%  3.47 1.55  4.64% 3.92% 1.50%  - 1.44% | +1.54% +4.68% +4.41%   3.47 1.55 0.88  4.64% 3.92% 3.87% 1.50% -1.50%  - 1.44% 2.96% | +1.54% +4.68% +4.41% +9.04%  +9.01%  3.47 1.55 0.88 1.34  4.64% 3.92% 3.87% 4.11% 1.50% -1.50% -1.56%  - 1.44% 2.96% 3.19% | +1.54%       +4.68%       +4.41%       +9.04%       +7.16%         -       -       -       +9.01%       +3.51%         3.47       1.55       0.88       1.34       -0.01         4.64%       3.92%       3.87%       4.11%       4.13%         -       -1.50%       -1.50%       -1.56%       -3.36%         -       1.44%       2.96%       3.19%       3.19% | +1.54%       +4.68%       +4.41%       +9.04%       +7.16%       -2.97%         -       -       -       +9.01%       +3.51%       -1.00%         3.47       1.55       0.88       1.34       -0.01       -1.09         4.64%       3.92%       3.87%       4.11%       4.13%       4.15%         -       -1.50%       -1.56%       -3.36%       -3.36%         -       1.44%       2.96%       3.19%       3.19%       3.19% | +1.54%       +4.68%       +4.41%       +9.04%       +7.16%       -2.97%       -         -       -       -       +9.01%       +3.51%       -1.00%       -         3.47       1.55       0.88       1.34       -0.01       -1.09       -         4.64%       3.92%       3.87%       4.11%       4.13%       4.15%       0.00%         -       -1.50%       -1.50%       -1.56%       -3.36%       -3.36%       0.00%         -       1.44%       2.96%       3.19%       3.19%       3.19%       0.00% |

Germany

Fund manager

Kate Morrissey

<sup>1</sup> Important note on update status: The displayed date refers exclusively to the calculation of the NAV.
2 The Mountain-View Data Fund Rating calculates a computative ranking for funds using yield, volatility and trend data. For more information visit MVD Funds Rating

<sup>3</sup> Displays the Ethical-Dynamical Ratio calculated according to standard criteria. The maximum value is 100. For more information visit EDA