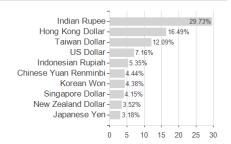

# FSSA Asia Pacific All Cap Fund III (Accumulation) USD / IE00B6RN1X37 / A2JCYL / First Sentier (IE)



#### Distribution permission

Austria, Germany, Switzerland

<sup>1</sup> Important note on update status: The displayed date refers exclusively to the calculation of the NAV.
2 The Mountain-View Data Fund Rating calculates a computative ranking for funds using yield, volatility and trend data. For more information visit MVD Funds Rating

<sup>3</sup> Displays the Ethical-Dynamical Ratio calculated according to standard criteria. The maximum value is 100. For more information visit EDA



## FSSA Asia Pacific All Cap Fund III (Accumulation) USD / IE00B6RN1X37 / A2JCYL / First Sentier (IE)

#### Assessment Structure



## Largest positions



Countries Branches Currencies