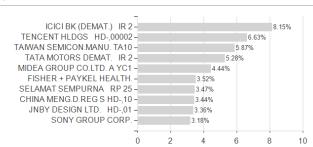

# FSSA Asia Pacific All Cap Fund III (Accumulation) USD / IE00B6RN1X37 / A2JCYL / First Sentier (IE)



#### Distribution permission

Austria, Germany, Switzerland

<sup>1</sup> Important note on update status: The displayed date refers exclusively to the calculation of the NAV.
2 The Mountain-View Data Fund Rating calculates a computative ranking for funds using yield, volatility and trend data. For more information visit MVD Funds Rating

<sup>3</sup> Displays the Ethical-Dynamical Ratio calculated according to standard criteria. The maximum value is 100. For more information visit EDA



## FSSA Asia Pacific All Cap Fund III (Accumulation) USD / IE00B6RN1X37 / A2JCYL / First Sentier (IE)

#### Assessment Structure



## Largest positions



Countries Branches Currencies