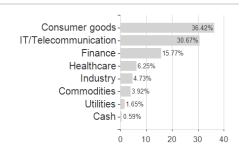

# FSSA Asia Pacific All Cap Fund III (Accumulation) USD / IE00B6RN1X37 / A2JCYL / First Sentier (IE)



#### Distribution permission

Austria, Germany, Switzerland

<sup>1</sup> Important note on update status: The displayed date refers exclusively to the calculation of the NAV.
2 The Mountain-View Data Fund Rating calculates a computative ranking for funds using yield, volatility and trend data. For more information visit MVD Funds Rating

<sup>3</sup> Displays the Ethical-Dynamical Ratio calculated according to standard criteria. The maximum value is 100. For more information visit EDA



## FSSA Asia Pacific All Cap Fund III (Accumulation) USD / IE00B6RN1X37 / A2JCYL / First Sentier (IE)

#### Assessment Structure



## Largest positions



Countries Branches Currencies