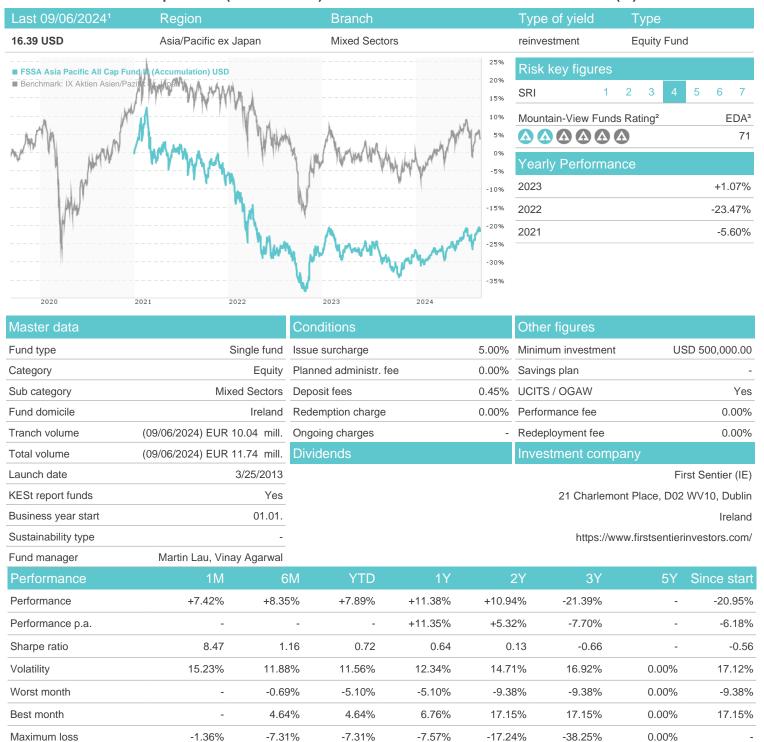

# FSSA Asia Pacific All Cap Fund III (Accumulation) USD / IE00B6RN1X37 / A2JCYL / First Sentier (IE)

#### Distribution permission

Austria, Germany, Switzerland

<sup>1</sup> Important note on update status: The displayed date refers exclusively to the calculation of the NAV.
2 The Mountain-View Data Fund Rating calculates a computative ranking for funds using yield, volatility and trend data. For more information visit MVD Funds Rating

<sup>3</sup> Displays the Ethical-Dynamical Ratio calculated according to standard criteria. The maximum value is 100. For more information visit EDA