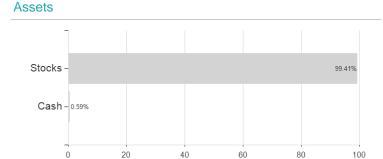

# FSSA Asia Pacific All Cap Fund III (Accumulation) USD / IE00B6RN1X37 / A2JCYL / First Sentier (IE)



#### Distribution permission

Austria, Germany, Switzerland

<sup>1</sup> Important note on update status: The displayed date refers exclusively to the calculation of the NAV.
2 The Mountain-View Data Fund Rating calculates a computative ranking for funds using yield, volatility and trend data. For more information visit MVD Funds Rating

<sup>3</sup> Displays the Ethical-Dynamical Ratio calculated according to standard criteria. The maximum value is 100. For more information visit EDA



## FSSA Asia Pacific All Cap Fund III (Accumulation) USD / IE00B6RN1X37 / A2JCYL / First Sentier (IE)

#### Assessment Structure



## Largest positions



Countries Branches Currencies