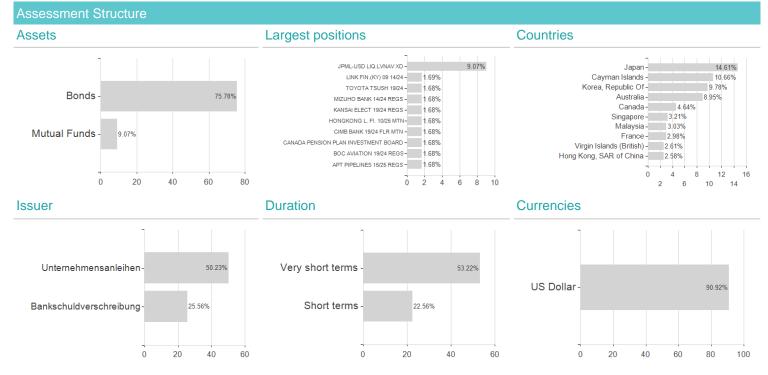

### JPMorgan Funds - APAC Managed Reserves Fund C (dist) - USD / LU2526457721 / A3DTPJ / JPMorgan AM (EU)

DISCLAIMER: The information on this page are for informational purposes only and should neither an offer to sell nor a solicitation for the purchase of the security or recommendation in favor of the security to be understand and a GmbH assumes no liability despite thorough searches for the accuracy of the data. Funds data from: www.mountain-view.com. Fact Sheet created by: www.baha.com