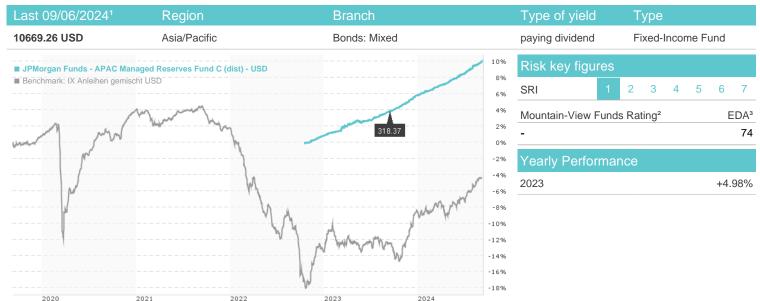

## JPMorgan Funds - APAC Managed Reserves Fund C (dist) - USD / LU2526457721 / A3DTPJ / JPMorgan AM (EU)

| Master data         |                                                                   | Conditions             |            | Other figures                          |                   |  |  |
|---------------------|-------------------------------------------------------------------|------------------------|------------|----------------------------------------|-------------------|--|--|
| Fund type           | Single fund                                                       | Issue surcharge        | 0.00%      | Minimum investment                     | USD 10,000,000.00 |  |  |
| Category            | Bonds                                                             | Planned administr. fee | 0.00%      | Savings plan                           | -                 |  |  |
| Sub category        | Bonds: Mixed                                                      | Deposit fees           | 0.00%      | UCITS / OGAW                           | Yes               |  |  |
| Fund domicile       | Luxembourg                                                        | Redemption charge      | 0.00%      | Performance fee                        | 0.00%             |  |  |
| Tranch volume       | (09/06/2024) USD 6.51 mill.                                       | Ongoing charges        | -          | Redeployment fee                       | 0.00%             |  |  |
| Total volume        | (09/06/2024) USD 15.12 mill.                                      | Dividends              |            | Investment company                     |                   |  |  |
| Launch date         | 10/19/2022                                                        | 13.09.2023             | 318.37 USD | JPMorgan AM (EU)                       |                   |  |  |
| KESt report funds   | Yes                                                               |                        |            | PO Box 275, 2012, Luxembourg           |                   |  |  |
| Business year start | 01.07.                                                            |                        |            | Luxembourg                             |                   |  |  |
| Sustainability type |                                                                   |                        |            | https://www.jpmorganassetmanagement.de |                   |  |  |
| Fund manager        | Aidan Shevlin, Neil Hutchison, Masaomi<br>Shimada, Jeffrey Schill |                        |            |                                        |                   |  |  |

| Performance      | 1M     | 6M     | YTD    | 1Y     | 2Y    | 3Y    | 5Y    | Since start |
|------------------|--------|--------|--------|--------|-------|-------|-------|-------------|
| Performance      | +0.52% | +3.07% | +3.95% | +6.05% | -     | -     | -     | +10.07%     |
| Performance p.a. | -      | -      | -      | +6.03% | -     | -     | -     | +5.22%      |
| Sharpe ratio     | 5.30   | 5.81   | 5.36   | 5.81   | -     | -     | -     | 3.00        |
| Volatility       | 0.54%  | 0.47%  | 0.45%  | 0.45%  | 0.00% | 0.00% | 0.00% | 0.59%       |
| Worst month      | -      | 0.18%  | 0.18%  | 0.18%  | 0.13% | 0.00% | 0.00% | 0.13%       |
| Best month       | -      | 0.61%  | 0.61%  | 0.62%  | 0.62% | 0.00% | 0.00% | 0.62%       |
| Maximum loss     | -0.03% | -0.10% | -0.10% | -0.10% | 0.00% | 0.00% | 0.00% | -           |

Austria, Germany, Switzerland

Important note on update status: The displayed date refers exclusively to the calculation of the NAV.
The Mountain-View Data Fund Rating calculates a computative ranking for funds using yield, volatility and trend data. For more information visit <u>MVD Funds Rating</u>
Displays the Ethical-Dynamical Ratio calculated according to standard criteria. The maximum value is 100. For more information visit <u>EDA</u>