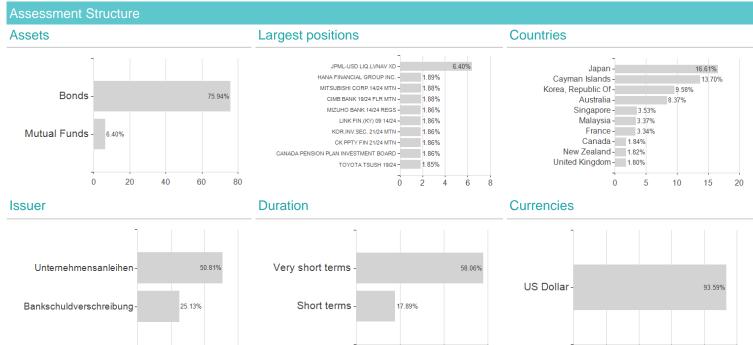

## JPMorgan Funds - APAC Managed Reserves Fund A (acc) - USD / LU2521021324 / A3DTPH / JPMorgan AM (EU)

| 2020                | 2021 2022                    | 2023                   | 2024  |                    |                     |
|---------------------|------------------------------|------------------------|-------|--------------------|---------------------|
| Master data         |                              | Conditions             |       | Other figures      |                     |
| Fund type           | Single fund                  | Issue surcharge        | 0.00% | Minimum investment | USD 35,000.00       |
| Category            | Bonds                        | Planned administr. fee | 0.00% | Savings plan       | -                   |
| Sub category        | Bonds: Mixed                 | Deposit fees           | 0.00% | UCITS / OGAW       | Yes                 |
| Fund domicile       | Luxembourg                   | Redemption charge      | 0.00% | Performance fee    | 0.00%               |
| Tranch volume       | (07/16/2024) USD 0.542 mill. | Ongoing charges        | -     | Redeployment fee   | 0.00%               |
| Total volume        | (07/16/2024) USD 13.96 mill. | Dividends              |       | Investment company |                     |
| Launch date         | 10/19/2022                   |                        |       |                    | JPMorgan AM (EU)    |
| KESt report funds   | Yes                          |                        |       | PO Box 27          | 5, 2012, Luxembourg |
| Business year start | 01.07.                       |                        |       |                    | Luxembourg          |