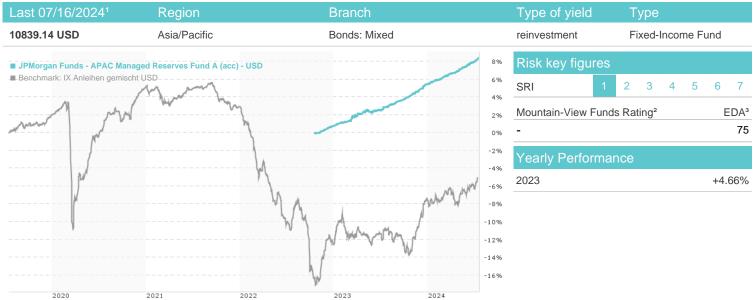

## JPMorgan Funds - APAC Managed Reserves Fund A (acc) - USD / LU2521021324 / A3DTPH / JPMorgan AM (EU)

| 2020                | 2021 2022                    | 2023                   | 2024  |                    |                     |
|---------------------|------------------------------|------------------------|-------|--------------------|---------------------|
| Master data         |                              | Conditions             |       | Other figures      |                     |
| Fund type           | Single fund                  | Issue surcharge        | 0.00% | Minimum investment | USD 35,000.00       |
| Category            | Bonds                        | Planned administr. fee | 0.00% | Savings plan       | -                   |
| Sub category        | Bonds: Mixed                 | Deposit fees           | 0.00% | UCITS / OGAW       | Yes                 |
| Fund domicile       | Luxembourg                   | Redemption charge      | 0.00% | Performance fee    | 0.00%               |
| Tranch volume       | (07/16/2024) USD 0.542 mill. | Ongoing charges        | -     | Redeployment fee   | 0.00%               |
| Total volume        | (07/16/2024) USD 13.96 mill. | Dividends              |       | Investment company |                     |
| Launch date         | 10/19/2022                   |                        |       |                    | JPMorgan AM (EU)    |
| KESt report funds   | Yes                          |                        |       | PO Box 27          | 5, 2012, Luxembourg |
| Business year start | 01.07.                       |                        |       |                    | Luxembourg          |

| Performance      | 1M     | 6M     | YTD    | 1Y     | 2Y    | 3Y    | 5Y    | Since start |
|------------------|--------|--------|--------|--------|-------|-------|-------|-------------|
| Performance      | +0.51% | +2.49% | +2.74% | +5.36% | -     | -     | -     | +8.39%      |
| Performance p.a. | -      | -      | -      | +5.36% | -     | -     | -     | +4.73%      |
| Sharpe ratio     | 9.74   | 4.11   | 4.36   | 4.45   | -     | -     | -     | 1.86        |
| Volatility       | 0.30%  | 0.34%  | 0.34%  | 0.39%  | 0.00% | 0.00% | 0.00% | 0.58%       |
| Worst month      | -      | 0.25%  | 0.25%  | 0.25%  | 0.11% | 0.00% | 0.00% | 0.11%       |
| Best month       | -      | 0.50%  | 0.59%  | 0.60%  | 0.60% | 0.00% | 0.00% | 0.60%       |
| Maximum loss     | -0.01% | -0.05% | -0.06% | -0.06% | 0.00% | 0.00% | 0.00% | -           |