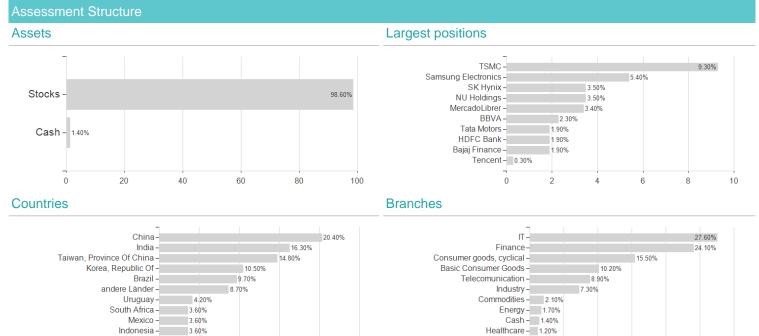

<u>MVD Funds Rating</u>

4.95%

-12.44%

3 Displays the Ethical-Dynamical Ratio calculated according to standard criteria. The maximum value is 100. For more information visit EDA

DISCLAIMER: The information on this page are for informational purposes only and should neither an offer to sell nor a solicitation for the purchase of the security or recommendation in favor of the security to be understand had a GmbH assumes no liability despite thorough searches for the accuracy of the data Funds data from: www.mountain-view.com. Fact Sheet created by: www.baha.com

4.95%

-12.44%

4.95%

-12.44%

10.36%

-12.78%

10.36%

0.00%

0.00%

0.00%

10.36%



Indonesia -

3.60%

www.baba.com

## JPMorgan Funds - Emerging Markets Equity Fund C (dist) - EUR / LU2500871012 / A3DQZA / JPMorgan AM (EU)