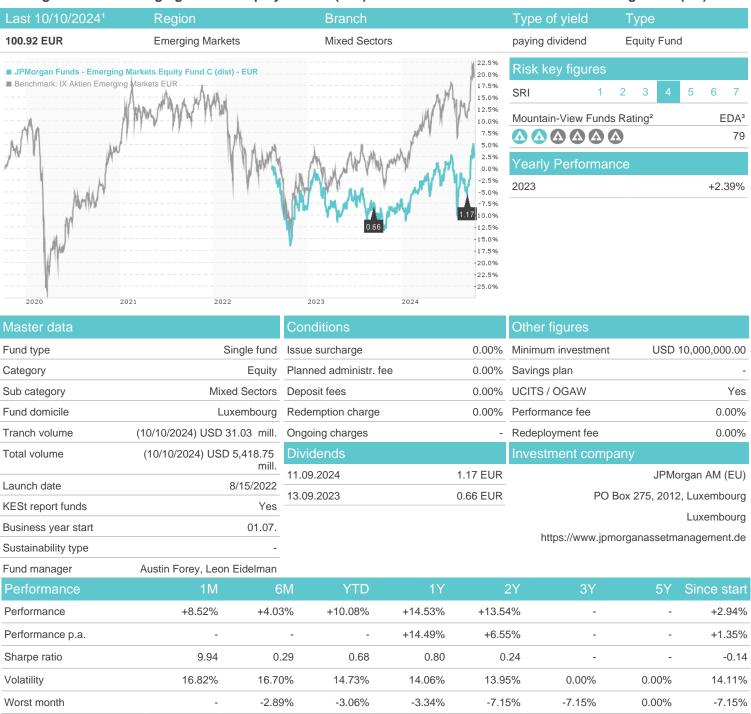

## JPMorgan Funds - Emerging Markets Equity Fund C (dist) - EUR / LU2500871012 / A3DQZA / JPMorgan AM (EU)

Best month

Maximum loss

Austria, Germany, Switzerland, Czech Republic

-2.65%

1 Important note on update status: The displayed date refers exclusively to the calculation of the NAV. 2 The Mountain-View Data Fund Rating calculates a computative ranking for funds using yield, volatility and trend data. For more information visit <u>MVD Funds Rating</u>

4.95%

-12.44%

3 Displays the Ethical-Dynamical Ratio calculated according to standard criteria. The maximum value is 100. For more information visit EDA

DISCLAIMER: The information on this page are for informational purposes only and should neither an offer to sell nor a solicitation for the purchase of the security or recommendation in favor of the security to be understand had a GmbH assumes no liability despite thorough searches for the accuracy of the data Funds data from: www.mountain-view.com. Fact Sheet created by: www.baha.com

4.95%

-12.44%

4.95%

-12.44%

10.36%

-12.78%

10.36%

0.00%

0.00%

0.00%

10.36%

Indonesia -

3.60%

www.baba.com