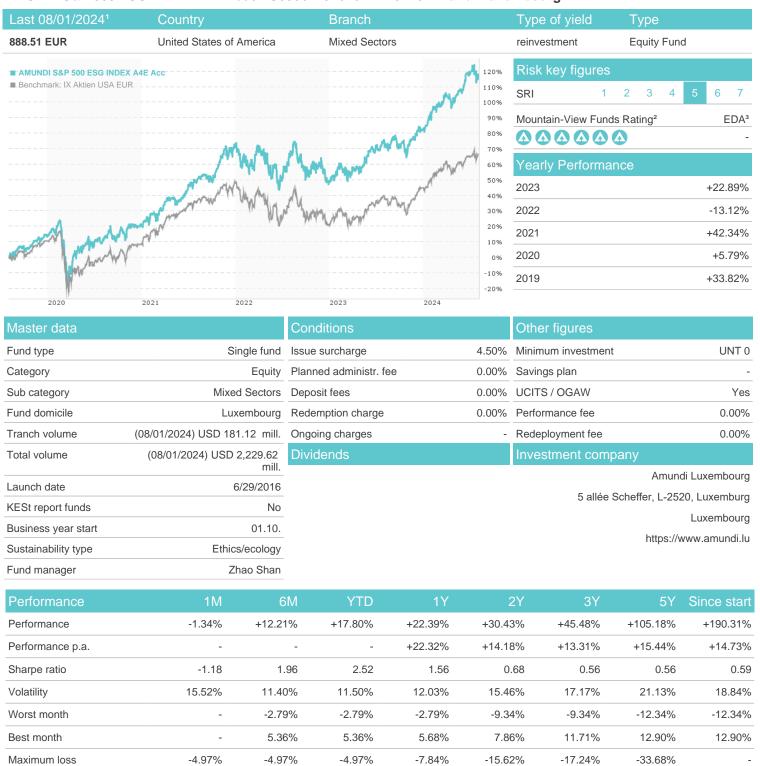

# AMUNDI S&P 500 ESG INDEX A4E Acc / LU0996179262 / A1W844 / Amundi Luxembourg

Austria, Germany, Switzerland, Luxembourg

<sup>1</sup> Important note on update status: The displayed date refers exclusively to the calculation of the NAV.
2 The Mountain-View Data Fund Rating calculates a computative ranking for funds using yield, volatility and trend data. For more information visit MVD Funds Rating

## AMUNDI S&P 500 ESG INDEX A4E Acc / LU0996179262 / A1W844 / Amundi Luxembourg

3 Displays the Ethical-Dynamical Ratio calculated according to standard criteria. The maximum value is 100. For more information visit EDA