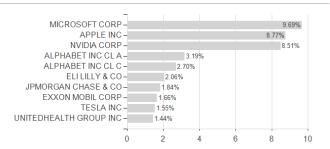

# AMUNDI S&P 500 ESG INDEX A4E Acc / LU0996179262 / A1W844 / Amundi Luxembourg



Austria, Germany, Switzerland, Luxembourg

<sup>1</sup> Important note on update status: The displayed date refers exclusively to the calculation of the NAV.
2 The Mountain-View Data Fund Rating calculates a computative ranking for funds using yield, volatility and trend data. For more information visit MVD Funds Rating





## AMUNDI S&P 500 ESG INDEX A4E Acc / LU0996179262 / A1W844 / Amundi Luxembourg

3 Displays the Ethical-Dynamical Ratio calculated according to standard criteria. The maximum value is 100. For more information visit EDA

### Assessment Structure

# Assets



# Largest positions



# Countries Branches