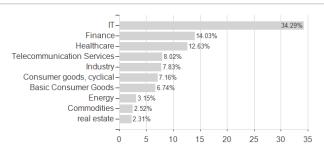

# AMUNDI S&P 500 ESG INDEX A4E Acc / LU0996179262 / A1W844 / Amundi Luxembourg



Austria, Germany, Switzerland, Luxembourg

<sup>1</sup> Important note on update status: The displayed date refers exclusively to the calculation of the NAV.
2 The Mountain-View Data Fund Rating calculates a computative ranking for funds using yield, volatility and trend data. For more information visit MVD Funds Rating





## AMUNDI S&P 500 ESG INDEX A4E Acc / LU0996179262 / A1W844 / Amundi Luxembourg

3 Displays the Ethical-Dynamical Ratio calculated according to standard criteria. The maximum value is 100. For more information visit EDA

### Assessment Structure

# Assets



# Largest positions



# Countries Branches