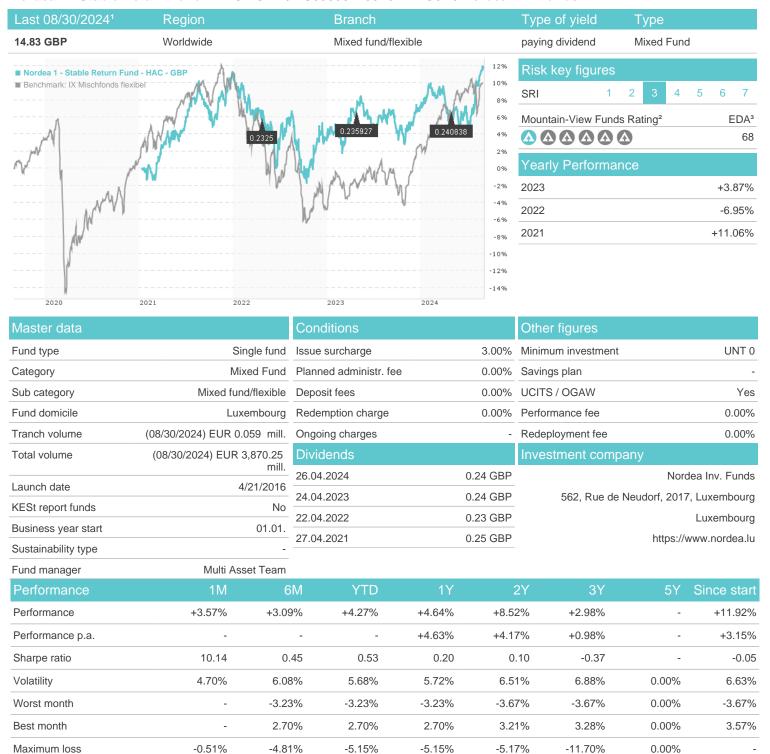

## Nordea 1 - Stable Return Fund - HAC - GBP / LU0935824382 / A2AG3E / Nordea Inv. Funds

## Distribution permission

Austria, Germany, Switzerland, Luxembourg, Czech Republic

<sup>1</sup> Important note on update status: The displayed date refers exclusively to the calculation of the NAV.
2 The Mountain-View Data Fund Rating calculates a computative ranking for funds using yield, volatility and trend data. For more information visit MVD Funds Rating

<sup>3</sup> Displays the Ethical-Dynamical Ratio calculated according to standard criteria. The maximum value is 100. For more information visit EDA

40