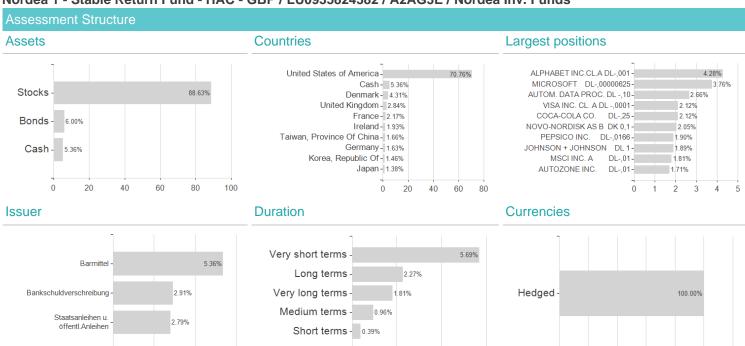

## Nordea 1 - Stable Return Fund - HAC - GBP / LU0935824382 / A2AG3E / Nordea Inv. Funds