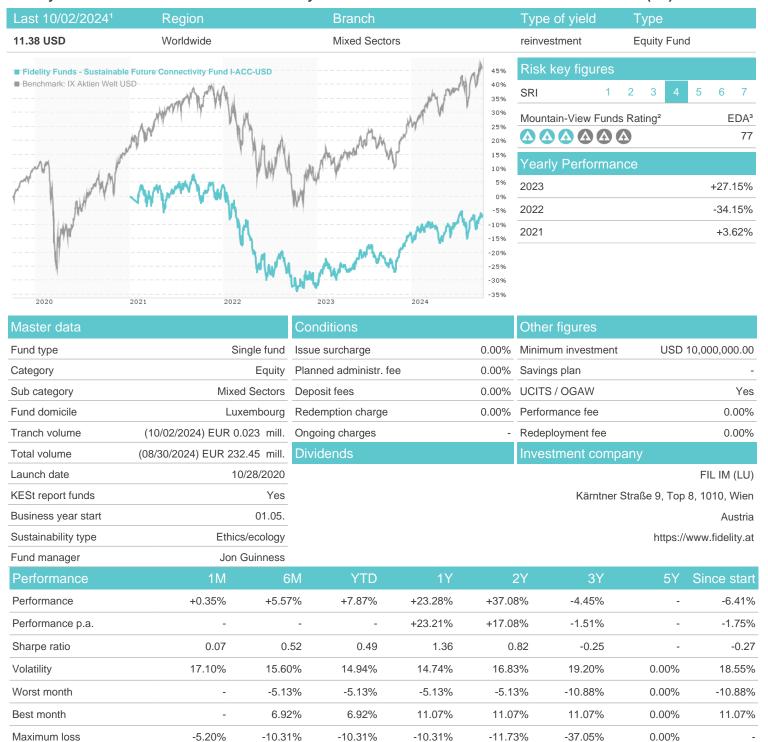

### Fidelity Funds - Sustainable Future Connectivity Fund I-ACC-USD / LU2247934305 / A2QGE2 / FIL IM (LU)

#### Distribution permission

Austria, Germany, Switzerland, Luxembourg, Czech Republic

<sup>1</sup> Important note on update status: The displayed date refers exclusively to the calculation of the NAV.
2 The Mountain-View Data Fund Rating calculates a computative ranking for funds using yield, volatility and trend data. For more information visit MVD Funds Rating

<sup>3</sup> Displays the Ethical-Dynamical Ratio calculated according to standard criteria. The maximum value is 100. For more information visit EDA