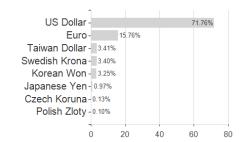

lity Funds - Sustainable Future Connectivity Fund I-ACC-USD / LU2247934305 / A2QGE2 / FIL IM (LU)



#### Distribution permission

Austria, Germany, Switzerland, Luxembourg, Czech Republic

<sup>1</sup> Important note on update status: The displayed date refers exclusively to the calculation of the NAV.
2 The Mountain-View Data Fund Rating calculates a computative ranking for funds using yield, volatility and trend data. For more information visit MVD Funds Rating

<sup>3</sup> Displays the Ethical-Dynamical Ratio calculated according to standard criteria. The maximum value is 100. For more information visit EDA





## Fidelity Funds - Sustainable Future Connectivity Fund I-ACC-USD / LU2247934305 / A2QGE2 / FIL IM (LU)







# Largest positions



#### Countries Branches Currencies