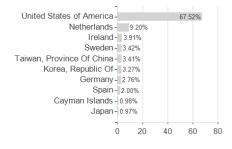

Fidelity Funds - Sustainable Future Connectivity Fund I-ACC-USD / LU2247934305 / A2QGE2 / FIL IM (LU)



#### Distribution permission

Austria, Germany, Switzerland, Luxembourg, Czech Republic

<sup>1</sup> Important note on update status: The displayed date refers exclusively to the calculation of the NAV.
2 The Mountain-View Data Fund Rating calculates a computative ranking for funds using yield, volatility and trend data. For more information visit MVD Funds Rating

<sup>3</sup> Displays the Ethical-Dynamical Ratio calculated according to standard criteria. The maximum value is 100. For more information visit EDA





## Fidelity Funds - Sustainable Future Connectivity Fund I-ACC-USD / LU2247934305 / A2QGE2 / FIL IM (LU)







# Largest positions



#### Countries Branches Currencies