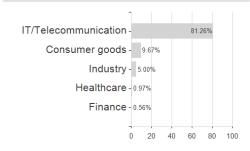

delity Funds - Sustainable Future Connectivity Fund I-ACC-USD / LU2247934305 / A2QGE2 / FIL IM (LU)



#### Distribution permission

Austria, Germany, Switzerland, Luxembourg, Czech Republic

<sup>1</sup> Important note on update status: The displayed date refers exclusively to the calculation of the NAV.
2 The Mountain-View Data Fund Rating calculates a computative ranking for funds using yield, volatility and trend data. For more information visit MVD Funds Rating

<sup>3</sup> Displays the Ethical-Dynamical Ratio calculated according to standard criteria. The maximum value is 100. For more information visit EDA





## Fidelity Funds - Sustainable Future Connectivity Fund I-ACC-USD / LU2247934305 / A2QGE2 / FIL IM (LU)







# Largest positions



#### Countries Branches Currencies