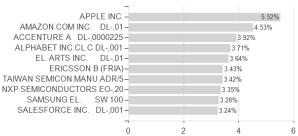

### Fidelity Funds - Sustainable Future Connectivity Fund I-ACC-USD / LU2247934305 / A2QGE2 / FIL IM (LU)



#### Distribution permission

Austria, Germany, Switzerland, Luxembourg, Czech Republic

<sup>1</sup> Important note on update status: The displayed date refers exclusively to the calculation of the NAV.
2 The Mountain-View Data Fund Rating calculates a computative ranking for funds using yield, volatility and trend data. For more information visit MVD Funds Rating

<sup>3</sup> Displays the Ethical-Dynamical Ratio calculated according to standard criteria. The maximum value is 100. For more information visit EDA





## Fidelity Funds - Sustainable Future Connectivity Fund I-ACC-USD / LU2247934305 / A2QGE2 / FIL IM (LU)







# Largest positions



#### Countries Branches Currencies