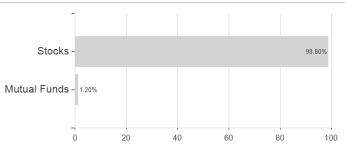

### Fidelity Funds - Sustainable Future Connectivity Fund I-ACC-USD / LU2247934305 / A2QGE2 / FIL IM (LU)



#### Distribution permission

Austria, Germany, Switzerland, Luxembourg, Czech Republic

<sup>1</sup> Important note on update status: The displayed date refers exclusively to the calculation of the NAV.
2 The Mountain-View Data Fund Rating calculates a computative ranking for funds using yield, volatility and trend data. For more information visit MVD Funds Rating

<sup>3</sup> Displays the Ethical-Dynamical Ratio calculated according to standard criteria. The maximum value is 100. For more information visit EDA





## Fidelity Funds - Sustainable Future Connectivity Fund I-ACC-USD / LU2247934305 / A2QGE2 / FIL IM (LU)







# Largest positions



#### Countries Branches Currencies