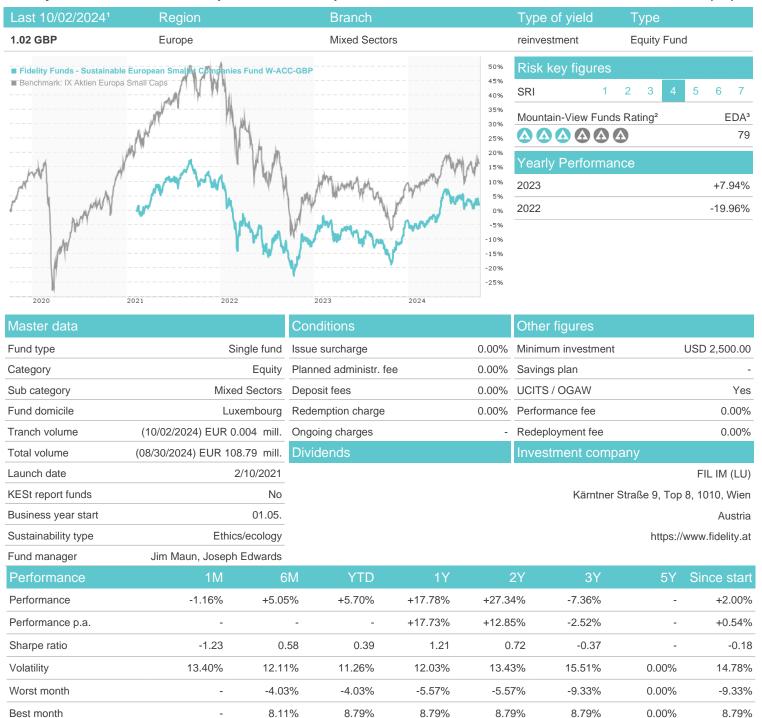

### Fidelity Funds - Sustainable European Smaller Companies Fund W-ACC-GBP / LU2296467702 / FF0372 / FIL IM (LU)

### Distribution permission

Maximum loss

Austria, Germany, Switzerland, Luxembourg, Czech Republic

-2.23%

-6.60%

-6.60%

-6.60%

-17.11%

-31.78%

0.00%

<sup>1</sup> Important note on update status: The displayed date refers exclusively to the calculation of the NAV.
2 The Mountain-View Data Fund Rating calculates a computative ranking for funds using yield, volatility and trend data. For more information visit MVD Funds Rating

<sup>3</sup> Displays the Ethical-Dynamical Ratio calculated according to standard criteria. The maximum value is 100. For more information visit EDA