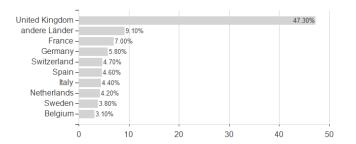

# Distribution permission

Maximum loss

Austria, Germany, Switzerland, Luxembourg, Czech Republic

-2.23%

-6.60%

-6.60%

-6.60%

-17.11%

-31.78%

0.00%

<sup>1</sup> Important note on update status: The displayed date refers exclusively to the calculation of the NAV.
2 The Mountain-View Data Fund Rating calculates a computative ranking for funds using yield, volatility and trend data. For more information visit MVD Funds Rating

<sup>3</sup> Displays the Ethical-Dynamical Ratio calculated according to standard criteria. The maximum value is 100. For more information visit EDA



# Fidelity Funds - Sustainable European Smaller Companies Fund W-ACC-GBP / LU2296467702 / FF0372 / FIL IM (LU)

#### Assessment Structure

20



40

# Largest positions



### Countries Branches

80

100

120