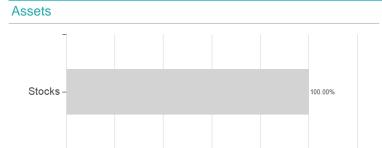

ompanies Fund W-ACC-GBP / LU2296467702 / FF0372 / FIL IM (LU)



### Distribution permission

Maximum loss

Austria, Germany, Switzerland, Luxembourg, Czech Republic

-2.23%

-6.60%

-6.60%

-6.60%

-17.11%

-31.78%

0.00%

<sup>1</sup> Important note on update status: The displayed date refers exclusively to the calculation of the NAV.
2 The Mountain-View Data Fund Rating calculates a computative ranking for funds using yield, volatility and trend data. For more information visit MVD Funds Rating

<sup>3</sup> Displays the Ethical-Dynamical Ratio calculated according to standard criteria. The maximum value is 100. For more information visit EDA



# Fidelity Funds - Sustainable European Smaller Companies Fund W-ACC-GBP / LU2296467702 / FF0372 / FIL IM (LU)

#### Assessment Structure

20



40

# Largest positions



### Countries Branches

80

100

120