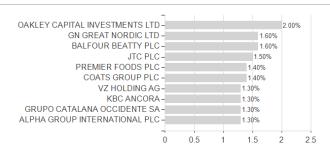

U2296467702 / FF0372 / FIL IM (LU)



### Distribution permission

Maximum loss

Austria, Germany, Switzerland, Luxembourg, Czech Republic

-2.23%

-6.60%

-6.60%

-6.60%

-17.11%

-31.78%

0.00%

<sup>1</sup> Important note on update status: The displayed date refers exclusively to the calculation of the NAV.
2 The Mountain-View Data Fund Rating calculates a computative ranking for funds using yield, volatility and trend data. For more information visit MVD Funds Rating

<sup>3</sup> Displays the Ethical-Dynamical Ratio calculated according to standard criteria. The maximum value is 100. For more information visit EDA



# Fidelity Funds - Sustainable European Smaller Companies Fund W-ACC-GBP / LU2296467702 / FF0372 / FIL IM (LU)

#### Assessment Structure

20



40

# Largest positions



### Countries Branches

80

100

120