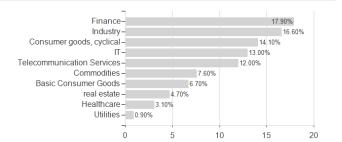

Distribution permission

Maximum loss

Austria, Germany, Switzerland, Luxembourg, Czech Republic

-2.23%

-6.60%

-6.60%

-6.60%

-17.11%

-31.78%

0.00%

<sup>1</sup> Important note on update status: The displayed date refers exclusively to the calculation of the NAV.
2 The Mountain-View Data Fund Rating calculates a computative ranking for funds using yield, volatility and trend data. For more information visit MVD Funds Rating

<sup>3</sup> Displays the Ethical-Dynamical Ratio calculated according to standard criteria. The maximum value is 100. For more information visit EDA



# Fidelity Funds - Sustainable European Smaller Companies Fund W-ACC-GBP / LU2296467702 / FF0372 / FIL IM (LU)

#### Assessment Structure

20



40

# Largest positions



### Countries Branches

80

100

120