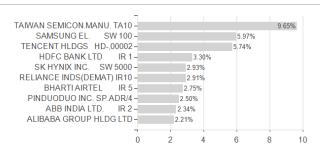

| 7% -27.13%                                                                            | 0.00%            | -                                                        |

Austria, Germany, Switzerland, Luxembourg

<sup>1</sup> Important note on update status: The displayed date refers exclusively to the calculation of the NAV.
2 The Mountain-View Data Fund Rating calculates a computative ranking for funds using yield, volatility and trend data. For more information visit MVD Funds Rating
3 Displays the Ethical-Dynamical Ratio calculated according to standard criteria. The maximum value is 100. For more information visit EDA





## BNPP F.Emerging Eq.Pr.EUR / LU1956131921 / A3EATA / BNP PARIBAS AM (LU)

#### Assessment Structure



## Largest positions



Countries Branches Currencies



20



100