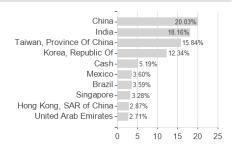

| 7% -27.13%                                                                            | 0.00%            | -                                                        |

Austria, Germany, Switzerland, Luxembourg

<sup>1</sup> Important note on update status: The displayed date refers exclusively to the calculation of the NAV.
2 The Mountain-View Data Fund Rating calculates a computative ranking for funds using yield, volatility and trend data. For more information visit MVD Funds Rating
3 Displays the Ethical-Dynamical Ratio calculated according to standard criteria. The maximum value is 100. For more information visit EDA





## BNPP F.Emerging Eq.Pr.EUR / LU1956131921 / A3EATA / BNP PARIBAS AM (LU)

#### Assessment Structure



## Largest positions



Countries Branches Currencies



20



100