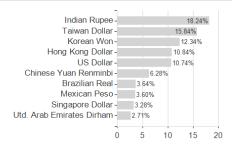

.13%                                                                            | 0.00%            | -                                                        |

Austria, Germany, Switzerland, Luxembourg

<sup>1</sup> Important note on update status: The displayed date refers exclusively to the calculation of the NAV.
2 The Mountain-View Data Fund Rating calculates a computative ranking for funds using yield, volatility and trend data. For more information visit MVD Funds Rating
3 Displays the Ethical-Dynamical Ratio calculated according to standard criteria. The maximum value is 100. For more information visit EDA





## BNPP F.Emerging Eq.Pr.EUR / LU1956131921 / A3EATA / BNP PARIBAS AM (LU)

#### Assessment Structure



## Largest positions



Countries Branches Currencies



20



100