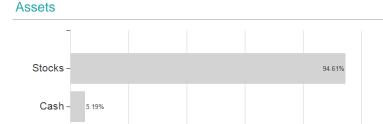

| 7% -27.13%                                                                            | 0.00%            | -                                                        |

Austria, Germany, Switzerland, Luxembourg

<sup>1</sup> Important note on update status: The displayed date refers exclusively to the calculation of the NAV.
2 The Mountain-View Data Fund Rating calculates a computative ranking for funds using yield, volatility and trend data. For more information visit MVD Funds Rating
3 Displays the Ethical-Dynamical Ratio calculated according to standard criteria. The maximum value is 100. For more information visit EDA





## BNPP F.Emerging Eq.Pr.EUR / LU1956131921 / A3EATA / BNP PARIBAS AM (LU)

#### Assessment Structure



## Largest positions



Countries Branches Currencies



20



100