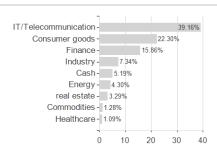

7% -27.13%                                                                            | 0.00%            | -                                                        |

Austria, Germany, Switzerland, Luxembourg

<sup>1</sup> Important note on update status: The displayed date refers exclusively to the calculation of the NAV.
2 The Mountain-View Data Fund Rating calculates a computative ranking for funds using yield, volatility and trend data. For more information visit MVD Funds Rating
3 Displays the Ethical-Dynamical Ratio calculated according to standard criteria. The maximum value is 100. For more information visit EDA





## BNPP F.Emerging Eq.Pr.EUR / LU1956131921 / A3EATA / BNP PARIBAS AM (LU)

#### Assessment Structure



## Largest positions



Countries Branches Currencies



20



100