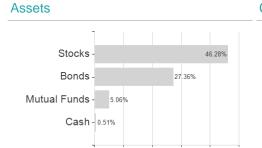

### Goldman Sachs ESG-Enhanced Global Multi-Asset Balanced Portfolio Class I Shares (Acc.) / LU1057462373 / A11149



#### Distribution permission

Austria, Germany, Switzerland, Luxembourg

<sup>1</sup> Important note on update status: The displayed date refers exclusively to the calculation of the NAV.
2 The Mountain-View Data Fund Rating calculates a computative ranking for funds using yield, volatility and trend data. For more information visit MVD Funds Rating

<sup>3</sup> Displays the Ethical-Dynamical Ratio calculated according to standard criteria. The maximum value is 100. For more information visit EDA





## Goldman Sachs ESG-Enhanced Global Multi-Asset Balanced Portfolio Class I Shares (Acc.) / LU1057462373 / A11149

#### Assessment Structure



30

40

50

### Countries



### Largest positions



# Issuer Duration Currencies