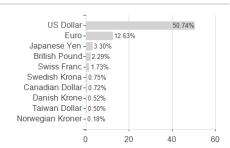

Portfolio Class I Shares (Acc.) / LU1057462373 / A11149



#### Distribution permission

Austria, Germany, Switzerland, Luxembourg

<sup>1</sup> Important note on update status: The displayed date refers exclusively to the calculation of the NAV.
2 The Mountain-View Data Fund Rating calculates a computative ranking for funds using yield, volatility and trend data. For more information visit MVD Funds Rating

<sup>3</sup> Displays the Ethical-Dynamical Ratio calculated according to standard criteria. The maximum value is 100. For more information visit EDA





## Goldman Sachs ESG-Enhanced Global Multi-Asset Balanced Portfolio Class I Shares (Acc.) / LU1057462373 / A11149

#### Assessment Structure



30

40

50

### Countries



### Largest positions



# Issuer Duration Currencies