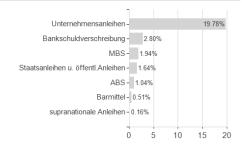

nced Portfolio Class I Shares (Acc.) / LU1057462373 / A11149



#### Distribution permission

Austria, Germany, Switzerland, Luxembourg

<sup>1</sup> Important note on update status: The displayed date refers exclusively to the calculation of the NAV.
2 The Mountain-View Data Fund Rating calculates a computative ranking for funds using yield, volatility and trend data. For more information visit MVD Funds Rating

<sup>3</sup> Displays the Ethical-Dynamical Ratio calculated according to standard criteria. The maximum value is 100. For more information visit EDA





## Goldman Sachs ESG-Enhanced Global Multi-Asset Balanced Portfolio Class I Shares (Acc.) / LU1057462373 / A11149

#### Assessment Structure



30

40

50

### Countries



### Largest positions



# Issuer Duration Currencies