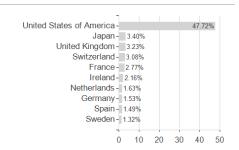

### Goldman Sachs ESG-Enhanced Global Multi-Asset Balanced Portfolio Class I Shares (Acc.) / LU1057462373 / A11149



#### Distribution permission

Austria, Germany, Switzerland, Luxembourg

<sup>1</sup> Important note on update status: The displayed date refers exclusively to the calculation of the NAV.
2 The Mountain-View Data Fund Rating calculates a computative ranking for funds using yield, volatility and trend data. For more information visit MVD Funds Rating

<sup>3</sup> Displays the Ethical-Dynamical Ratio calculated according to standard criteria. The maximum value is 100. For more information visit EDA





## Goldman Sachs ESG-Enhanced Global Multi-Asset Balanced Portfolio Class I Shares (Acc.) / LU1057462373 / A11149

#### Assessment Structure



30

40

50

### Countries



### Largest positions



# Issuer Duration Currencies