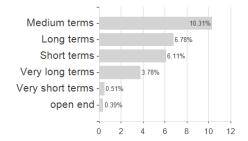

ed Portfolio Class I Shares (Acc.) / LU1057462373 / A11149



#### Distribution permission

Austria, Germany, Switzerland, Luxembourg

<sup>1</sup> Important note on update status: The displayed date refers exclusively to the calculation of the NAV.
2 The Mountain-View Data Fund Rating calculates a computative ranking for funds using yield, volatility and trend data. For more information visit MVD Funds Rating

<sup>3</sup> Displays the Ethical-Dynamical Ratio calculated according to standard criteria. The maximum value is 100. For more information visit EDA





## Goldman Sachs ESG-Enhanced Global Multi-Asset Balanced Portfolio Class I Shares (Acc.) / LU1057462373 / A11149

#### Assessment Structure



30

40

50

### Countries



### Largest positions



# Issuer Duration Currencies