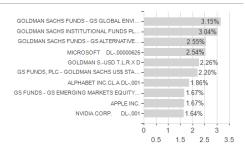

Enhanced Global Multi-Asset Balanced Portfolio Class I Shares (Acc.) / LU1057462373 / A11149



#### Distribution permission

Austria, Germany, Switzerland, Luxembourg

<sup>1</sup> Important note on update status: The displayed date refers exclusively to the calculation of the NAV.
2 The Mountain-View Data Fund Rating calculates a computative ranking for funds using yield, volatility and trend data. For more information visit MVD Funds Rating

<sup>3</sup> Displays the Ethical-Dynamical Ratio calculated according to standard criteria. The maximum value is 100. For more information visit EDA





## Goldman Sachs ESG-Enhanced Global Multi-Asset Balanced Portfolio Class I Shares (Acc.) / LU1057462373 / A11149

#### Assessment Structure



30

40

50

### Countries



### Largest positions



# Issuer Duration Currencies