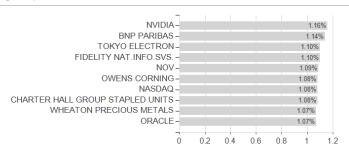

## Distribution permission

Best month

Maximum loss

Austria, Germany, Switzerland, Luxembourg

-3.36%

3.31%

-6.23%

4.83%

-6.23%

10.02%

-13.43%

10.02%

-17.36%

10.02%

-30.78%

0.00%

0.00%

10.02%

<sup>1</sup> Important note on update status: The displayed date refers exclusively to the calculation of the NAV.
2 The Mountain-View Data Fund Rating calculates a computative ranking for funds using yield, volatility and trend data. For more information visit MVD Funds Rating

<sup>3</sup> Displays the Ethical-Dynamical Ratio calculated according to standard criteria. The maximum value is 100. For more information visit EDA





# THEAM QUANT - World Climate Carbon Offset Plan - C EUR RH Capitalisation / LU2051099278 / A3CUW6 / BNP

#### Assessment Structure



## Largest positions



Countries Branches