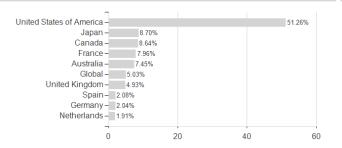

sion

Best month

Maximum loss

Austria, Germany, Switzerland, Luxembourg

-3.36%

3.31%

-6.23%

4.83%

-6.23%

10.02%

-13.43%

10.02%

-17.36%

10.02%

-30.78%

0.00%

0.00%

10.02%

<sup>1</sup> Important note on update status: The displayed date refers exclusively to the calculation of the NAV.
2 The Mountain-View Data Fund Rating calculates a computative ranking for funds using yield, volatility and trend data. For more information visit MVD Funds Rating

<sup>3</sup> Displays the Ethical-Dynamical Ratio calculated according to standard criteria. The maximum value is 100. For more information visit EDA





# THEAM QUANT - World Climate Carbon Offset Plan - C EUR RH Capitalisation / LU2051099278 / A3CUW6 / BNP

#### Assessment Structure



## Largest positions



Countries Branches