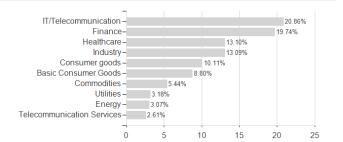

on

Best month

Maximum loss

Austria, Germany, Switzerland, Luxembourg

-3.36%

3.31%

-6.23%

4.83%

-6.23%

10.02%

-13.43%

10.02%

-17.36%

10.02%

-30.78%

0.00%

0.00%

10.02%

<sup>1</sup> Important note on update status: The displayed date refers exclusively to the calculation of the NAV.
2 The Mountain-View Data Fund Rating calculates a computative ranking for funds using yield, volatility and trend data. For more information visit MVD Funds Rating

<sup>3</sup> Displays the Ethical-Dynamical Ratio calculated according to standard criteria. The maximum value is 100. For more information visit EDA





# THEAM QUANT - World Climate Carbon Offset Plan - C EUR RH Capitalisation / LU2051099278 / A3CUW6 / BNP

#### Assessment Structure



## Largest positions



Countries Branches