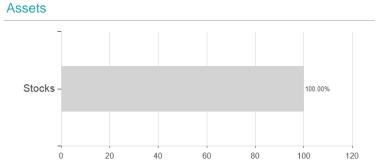

## THEAM Quant Eq.Eur.Cl.C.C EUR MD / LU2093157852 / TQ0013 / BNP PARIBAS AM Eur.



### Distribution permission

Germany, Switzerland, Luxembourg

<sup>1</sup> Important note on update status: The displayed date refers exclusively to the calculation of the NAV.
2 The Mountain-View Data Fund Rating calculates a computative ranking for funds using yield, volatility and trend data. For more information visit MVD Funds Rating

<sup>3</sup> Displays the Ethical-Dynamical Ratio calculated according to standard criteria. The maximum value is 100. For more information visit EDA





# THEAM Quant Eq.Eur.Cl.C.C EUR MD / LU2093157852 / TQ0013 / BNP PARIBAS AM Eur.

#### Assessment Structure





## Largest positions



## Countries Branches