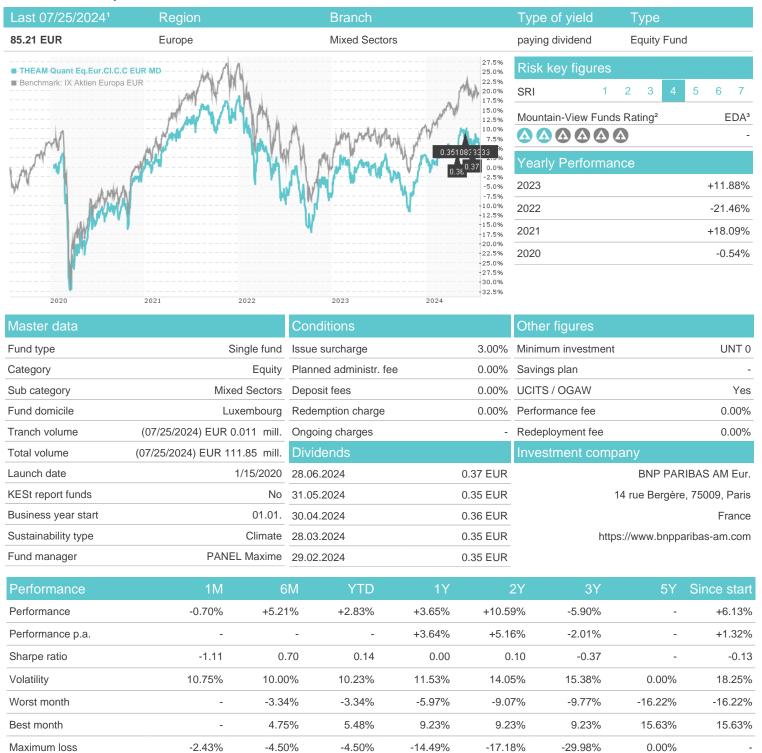

## THEAM Quant Eq.Eur.Cl.C.C EUR MD / LU2093157852 / TQ0013 / BNP PARIBAS AM Eur.

### Distribution permission

Germany, Switzerland, Luxembourg

<sup>1</sup> Important note on update status: The displayed date refers exclusively to the calculation of the NAV.
2 The Mountain-View Data Fund Rating calculates a computative ranking for funds using yield, volatility and trend data. For more information visit MVD Funds Rating

<sup>3</sup> Displays the Ethical-Dynamical Ratio calculated according to standard criteria. The maximum value is 100. For more information visit EDA