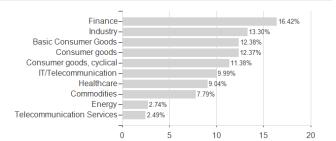

## THEAM Quant Eq.Eur.Cl.C.C EUR MD / LU2093157852 / TQ0013 / BNP PARIBAS AM Eur.



### Distribution permission

Germany, Switzerland, Luxembourg

<sup>1</sup> Important note on update status: The displayed date refers exclusively to the calculation of the NAV.
2 The Mountain-View Data Fund Rating calculates a computative ranking for funds using yield, volatility and trend data. For more information visit MVD Funds Rating

<sup>3</sup> Displays the Ethical-Dynamical Ratio calculated according to standard criteria. The maximum value is 100. For more information visit EDA





# THEAM Quant Eq.Eur.Cl.C.C EUR MD / LU2093157852 / TQ0013 / BNP PARIBAS AM Eur.

#### Assessment Structure





## Largest positions



## Countries Branches