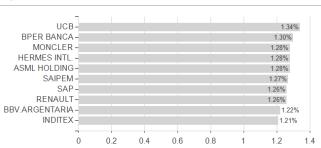

## THEAM Quant Eq.Eur.Cl.C.C EUR MD / LU2093157852 / TQ0013 / BNP PARIBAS AM Eur.



### Distribution permission

Germany, Switzerland, Luxembourg

<sup>1</sup> Important note on update status: The displayed date refers exclusively to the calculation of the NAV.
2 The Mountain-View Data Fund Rating calculates a computative ranking for funds using yield, volatility and trend data. For more information visit MVD Funds Rating

<sup>3</sup> Displays the Ethical-Dynamical Ratio calculated according to standard criteria. The maximum value is 100. For more information visit EDA





# THEAM Quant Eq.Eur.Cl.C.C EUR MD / LU2093157852 / TQ0013 / BNP PARIBAS AM Eur.

#### Assessment Structure





## Largest positions



## Countries Branches