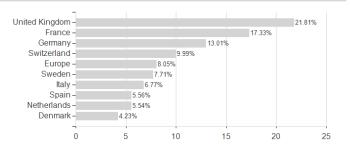

## THEAM Quant Eq.Eur.Cl.C.C EUR MD / LU2093157852 / TQ0013 / BNP PARIBAS AM Eur.



### Distribution permission

Germany, Switzerland, Luxembourg

<sup>1</sup> Important note on update status: The displayed date refers exclusively to the calculation of the NAV.
2 The Mountain-View Data Fund Rating calculates a computative ranking for funds using yield, volatility and trend data. For more information visit MVD Funds Rating

<sup>3</sup> Displays the Ethical-Dynamical Ratio calculated according to standard criteria. The maximum value is 100. For more information visit EDA





# THEAM Quant Eq.Eur.Cl.C.C EUR MD / LU2093157852 / TQ0013 / BNP PARIBAS AM Eur.

#### Assessment Structure





## Largest positions



## Countries Branches