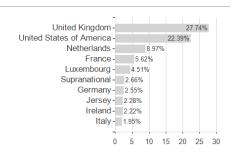

## Fidelity Fd.Su.ClimateBd.Fd.A CZK H / LU2111945700 / FF0332 / FIL IM (LU)



#### Distribution permission

Austria, Germany, Switzerland

<sup>1</sup> Important note on update status: The displayed date refers exclusively to the calculation of the NAV.
2 The Mountain-View Data Fund Rating calculates a computative ranking for funds using yield, volatility and trend data. For more information visit MVD Funds Rating

<sup>3</sup> Displays the Ethical-Dynamical Ratio calculated according to standard criteria. The maximum value is 100. For more information visit EDA



# Fidelity Fd.Su.ClimateBd.Fd.A CZK H / LU2111945700 / FF0332 / FIL IM (LU)

#### Assessment Structure

#### A33033IIICIII Ottuctuit



## Largest positions



## Countries



#### Issuer



### **Duration**



## Currencies