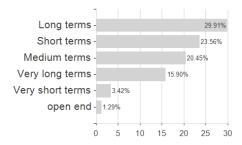

## Fidelity Fd.Su.ClimateBd.Fd.A CZK H / LU2111945700 / FF0332 / FIL IM (LU)



#### Distribution permission

Austria, Germany, Switzerland

<sup>1</sup> Important note on update status: The displayed date refers exclusively to the calculation of the NAV.
2 The Mountain-View Data Fund Rating calculates a computative ranking for funds using yield, volatility and trend data. For more information visit MVD Funds Rating

<sup>3</sup> Displays the Ethical-Dynamical Ratio calculated according to standard criteria. The maximum value is 100. For more information visit EDA



# Fidelity Fd.Su.ClimateBd.Fd.A CZK H / LU2111945700 / FF0332 / FIL IM (LU)

#### Assessment Structure

#### A33033IIICIII Ottuctuit



## Largest positions



## Countries



#### Issuer



### **Duration**



## Currencies