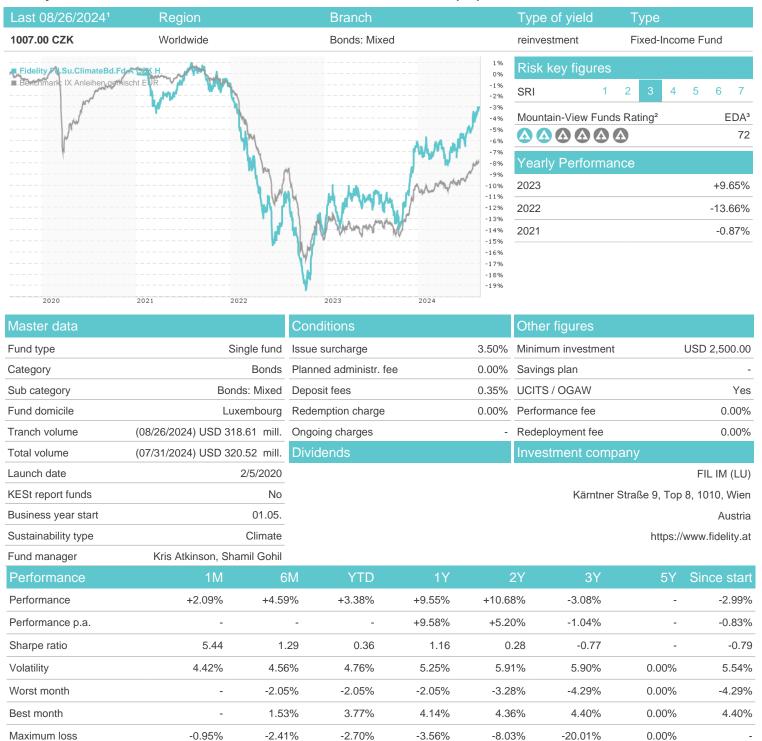

## Fidelity Fd.Su.ClimateBd.Fd.A CZK H / LU2111945700 / FF0332 / FIL IM (LU)

#### Distribution permission

Austria, Germany, Switzerland

<sup>1</sup> Important note on update status: The displayed date refers exclusively to the calculation of the NAV.
2 The Mountain-View Data Fund Rating calculates a computative ranking for funds using yield, volatility and trend data. For more information visit MVD Funds Rating

<sup>3</sup> Displays the Ethical-Dynamical Ratio calculated according to standard criteria. The maximum value is 100. For more information visit EDA