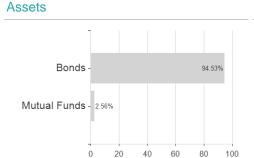

## Fidelity Fd.Su.ClimateBd.Fd.A CZK H / LU2111945700 / FF0332 / FIL IM (LU)



#### Distribution permission

Austria, Germany, Switzerland

<sup>1</sup> Important note on update status: The displayed date refers exclusively to the calculation of the NAV.
2 The Mountain-View Data Fund Rating calculates a computative ranking for funds using yield, volatility and trend data. For more information visit MVD Funds Rating

<sup>3</sup> Displays the Ethical-Dynamical Ratio calculated according to standard criteria. The maximum value is 100. For more information visit EDA



# Fidelity Fd.Su.ClimateBd.Fd.A CZK H / LU2111945700 / FF0332 / FIL IM (LU)

#### Assessment Structure

#### A33033IIICIII Ottuctuit



## Largest positions



## Countries



#### Issuer



### **Duration**



## Currencies