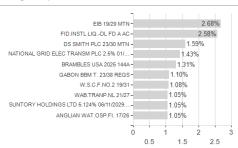

## Fidelity Fd.Su.ClimateBd.Fd.A CZK H / LU2111945700 / FF0332 / FIL IM (LU)



#### Distribution permission

Austria, Germany, Switzerland

<sup>1</sup> Important note on update status: The displayed date refers exclusively to the calculation of the NAV.
2 The Mountain-View Data Fund Rating calculates a computative ranking for funds using yield, volatility and trend data. For more information visit MVD Funds Rating

<sup>3</sup> Displays the Ethical-Dynamical Ratio calculated according to standard criteria. The maximum value is 100. For more information visit EDA



# Fidelity Fd.Su.ClimateBd.Fd.A CZK H / LU2111945700 / FF0332 / FIL IM (LU)

#### Assessment Structure

#### A33033IIICIII Ottuctuit



## Largest positions



## Countries



#### Issuer



### **Duration**



## Currencies