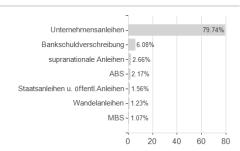

## Fidelity Fd.Su.ClimateBd.Fd.A CZK H / LU2111945700 / FF0332 / FIL IM (LU)



#### Distribution permission

Austria, Germany, Switzerland

<sup>1</sup> Important note on update status: The displayed date refers exclusively to the calculation of the NAV.
2 The Mountain-View Data Fund Rating calculates a computative ranking for funds using yield, volatility and trend data. For more information visit MVD Funds Rating

<sup>3</sup> Displays the Ethical-Dynamical Ratio calculated according to standard criteria. The maximum value is 100. For more information visit EDA



# Fidelity Fd.Su.ClimateBd.Fd.A CZK H / LU2111945700 / FF0332 / FIL IM (LU)

#### Assessment Structure

#### A33033IIICIII Ottuctuit



## Largest positions



## Countries



#### Issuer



### **Duration**



## Currencies