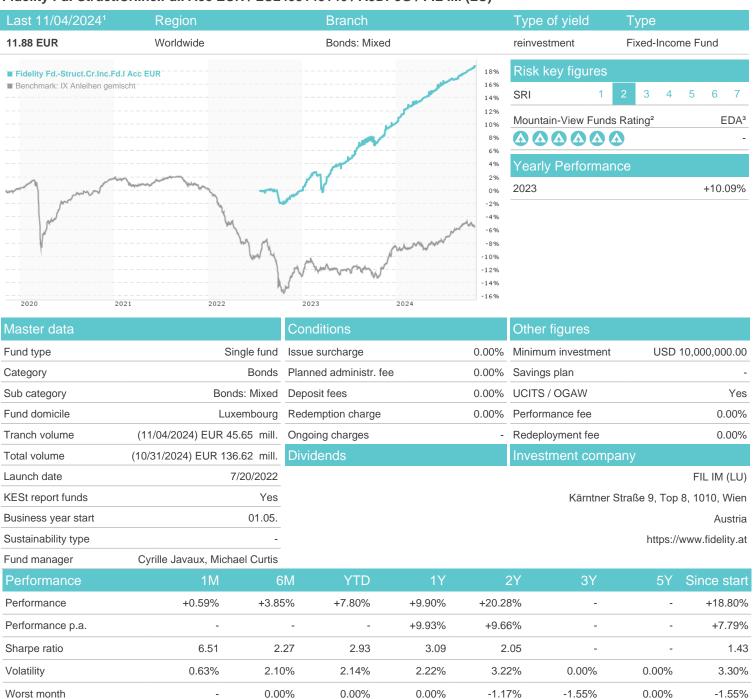

## Fidelity Fd.-Struct.Cr.Inc.Fd.I Acc EUR / LU2495143146 / A3DP5G / FIL IM (LU)

## Distribution permission

Best month

Maximum loss

Austria, Germany, Switzerland

0.00%

0.79%

-0.35%

1.36%

-0.35%

1.58%

-0.46%

2.38%

-2.95%

2.38%

0.00%

0.00%

0.00%

2.38%

<sup>1</sup> Important note on update status: The displayed date refers exclusively to the calculation of the NAV.
2 The Mountain-View Data Fund Rating calculates a computative ranking for funds using yield, volatility and trend data. For more information visit MVD Funds Rating

<sup>3</sup> Displays the Ethical-Dynamical Ratio calculated according to standard criteria. The maximum value is 100. For more information visit EDA