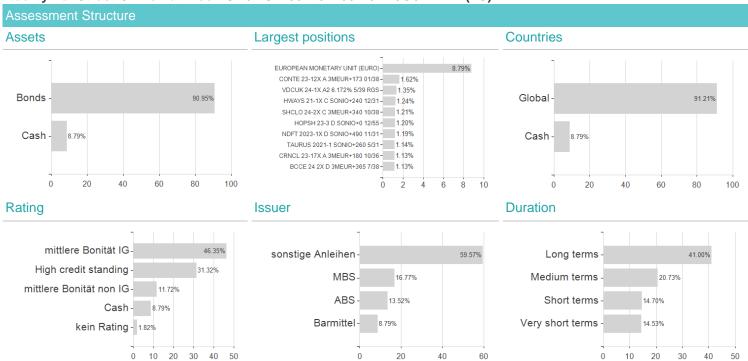

## Fidelity Fd.-Struct.Cr.Inc.Fd.I Acc EUR / LU2495143146 / A3DP5G / FIL IM (LU)



## Distribution permission

Best month

Maximum loss

Austria, Germany, Switzerland

0.00%

0.79%

-0.35%

1.36%

-0.35%

1.58%

-0.46%

2.38%

-2.95%

2.38%

0.00%

0.00%

0.00%

2.38%

<sup>1</sup> Important note on update status: The displayed date refers exclusively to the calculation of the NAV.
2 The Mountain-View Data Fund Rating calculates a computative ranking for funds using yield, volatility and trend data. For more information visit MVD Funds Rating

<sup>3</sup> Displays the Ethical-Dynamical Ratio calculated according to standard criteria. The maximum value is 100. For more information visit EDA



## Fidelity Fd.-Struct.Cr.Inc.Fd.I Acc EUR / LU2495143146 / A3DP5G / FIL IM (LU)