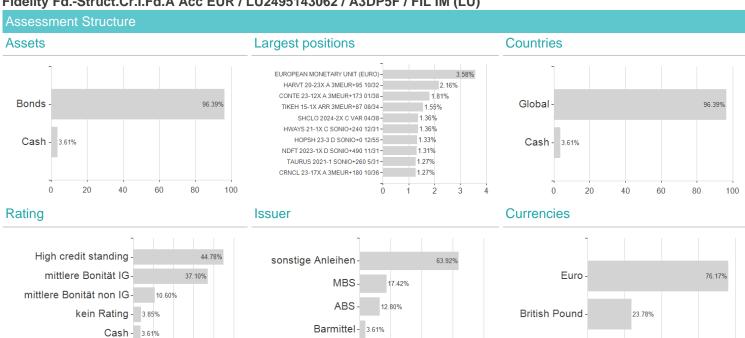

DP5F / FIL IM (LU)



## Distribution permission

Worst month

Best month

Maximum loss

Austria, Germany, Switzerland, Luxembourg

-0.17%

0.17%

0.99%

-0.36%

0.17%

1.28%

-0.36%

0.17%

1.50%

-1.30%

-1.56%

2.29%

-3.04%

-1.56%

2.29%

0.00%

0.00%

0.00%

0.00%

-1.56%

2.29%

<sup>1</sup> Important note on update status: The displayed date refers exclusively to the calculation of the NAV.
2 The Mountain-View Data Fund Rating calculates a computative ranking for funds using yield, volatility and trend data. For more information visit MVD Funds Rating

<sup>3</sup> Displays the Ethical-Dynamical Ratio calculated according to standard criteria. The maximum value is 100. For more information visit EDA



## Fidelity Fd.-Struct.Cr.I.Fd.A Acc EUR / LU2495143062 / A3DP5F / FIL IM (LU)