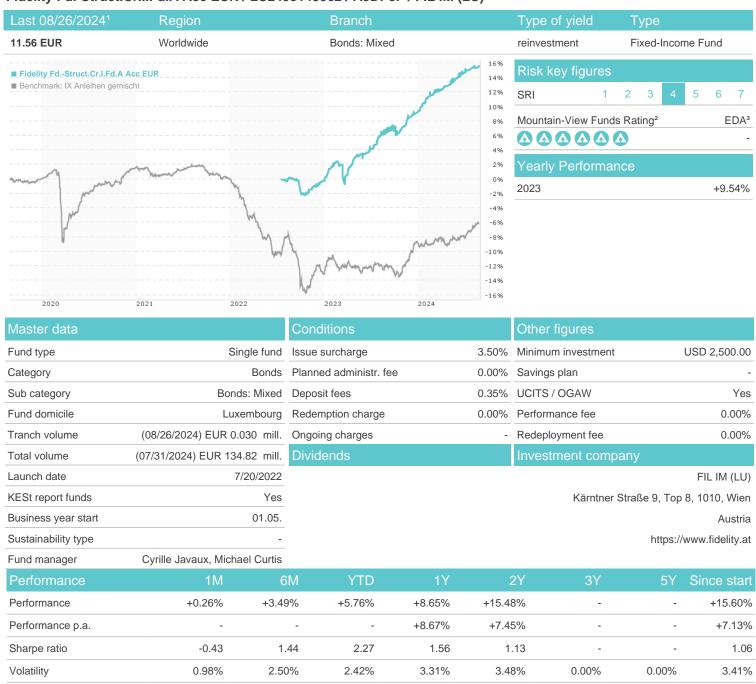

## Fidelity Fd.-Struct.Cr.I.Fd.A Acc EUR / LU2495143062 / A3DP5F / FIL IM (LU)

## Distribution permission

Worst month

Best month

Maximum loss

Austria, Germany, Switzerland, Luxembourg

-0.17%

0.17%

0.99%

-0.36%

0.17%

1.28%

-0.36%

0.17%

1.50%

-1.30%

-1.56%

2.29%

-3.04%

-1.56%

2.29%

0.00%

0.00%

0.00%

0.00%

-1.56%

2.29%

<sup>1</sup> Important note on update status: The displayed date refers exclusively to the calculation of the NAV.
2 The Mountain-View Data Fund Rating calculates a computative ranking for funds using yield, volatility and trend data. For more information visit MVD Funds Rating

<sup>3</sup> Displays the Ethical-Dynamical Ratio calculated according to standard criteria. The maximum value is 100. For more information visit EDA