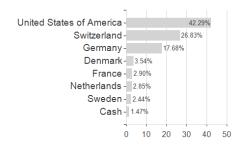

## GANÉ Global Equity Fd.C / DE000A3DQ293 / A3DQ29 / Universal-Investment



## Distribution permission

Maximum loss

Austria, Germany, Switzerland, Czech Republic

-2.18%

-6.49%

-6.49%

-6.49%

0.00%

0.00%

0.00%

<sup>1</sup> Important note on update status: The displayed date refers exclusively to the calculation of the NAV.
2 The Mountain-View Data Fund Rating calculates a computative ranking for funds using yield, volatility and trend data. For more information visit MVD Funds Rating

<sup>3</sup> Displays the Ethical-Dynamical Ratio calculated according to standard criteria. The maximum value is 100. For more information visit EDA





## GANÉ Global Equity Fd.C / DE000A3DQ293 / A3DQ29 / Universal-Investment





## Largest positions



Countries Branches Currencies