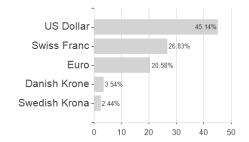

## GANÉ Global Equity Fd.C / DE000A3DQ293 / A3DQ29 / Universal-Investment



## Distribution permission

Maximum loss

Austria, Germany, Switzerland, Czech Republic

-2.18%

-6.49%

-6.49%

-6.49%

0.00%

0.00%

0.00%

<sup>1</sup> Important note on update status: The displayed date refers exclusively to the calculation of the NAV.
2 The Mountain-View Data Fund Rating calculates a computative ranking for funds using yield, volatility and trend data. For more information visit MVD Funds Rating

<sup>3</sup> Displays the Ethical-Dynamical Ratio calculated according to standard criteria. The maximum value is 100. For more information visit EDA





## GANÉ Global Equity Fd.C / DE000A3DQ293 / A3DQ29 / Universal-Investment





## Largest positions



Countries Branches Currencies