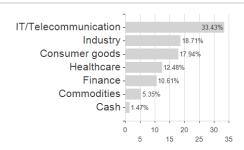

## GANÉ Global Equity Fd.C / DE000A3DQ293 / A3DQ29 / Universal-Investment



## Distribution permission

Maximum loss

Austria, Germany, Switzerland, Czech Republic

-2.18%

-6.49%

-6.49%

-6.49%

0.00%

0.00%

0.00%

<sup>1</sup> Important note on update status: The displayed date refers exclusively to the calculation of the NAV.
2 The Mountain-View Data Fund Rating calculates a computative ranking for funds using yield, volatility and trend data. For more information visit MVD Funds Rating

<sup>3</sup> Displays the Ethical-Dynamical Ratio calculated according to standard criteria. The maximum value is 100. For more information visit EDA





## GANÉ Global Equity Fd.C / DE000A3DQ293 / A3DQ29 / Universal-Investment





## Largest positions



Countries Branches Currencies