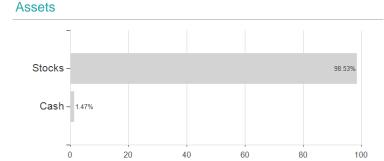

## GANÉ Global Equity Fd.C / DE000A3DQ293 / A3DQ29 / Universal-Investment

## Largest positions

Countries Branches Currencies