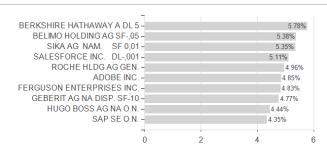

## GANÉ Global Equity Fd.C / DE000A3DQ293 / A3DQ29 / Universal-Investment



## Distribution permission

Maximum loss

Austria, Germany, Switzerland, Czech Republic

-2.18%

-6.49%

-6.49%

-6.49%

0.00%

0.00%

0.00%

<sup>1</sup> Important note on update status: The displayed date refers exclusively to the calculation of the NAV.
2 The Mountain-View Data Fund Rating calculates a computative ranking for funds using yield, volatility and trend data. For more information visit MVD Funds Rating

<sup>3</sup> Displays the Ethical-Dynamical Ratio calculated according to standard criteria. The maximum value is 100. For more information visit EDA





## GANÉ Global Equity Fd.C / DE000A3DQ293 / A3DQ29 / Universal-Investment





## Largest positions



Countries Branches Currencies