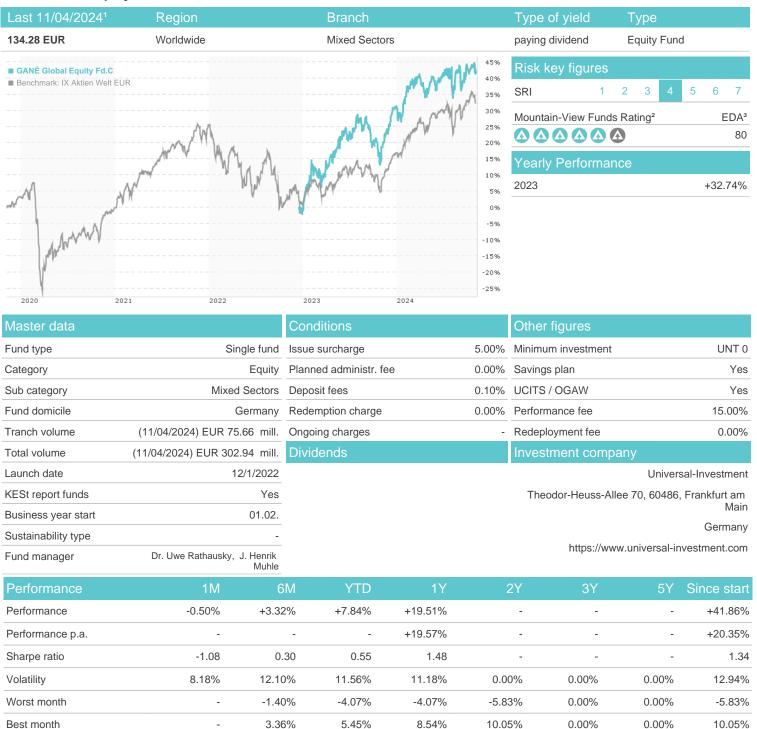

## GANÉ Global Equity Fd.C / DE000A3DQ293 / A3DQ29 / Universal-Investment

## Distribution permission

Maximum loss

Austria, Germany, Switzerland, Czech Republic

-2.18%

-6.49%

-6.49%

-6.49%

0.00%

0.00%

0.00%

<sup>1</sup> Important note on update status: The displayed date refers exclusively to the calculation of the NAV.
2 The Mountain-View Data Fund Rating calculates a computative ranking for funds using yield, volatility and trend data. For more information visit MVD Funds Rating

<sup>3</sup> Displays the Ethical-Dynamical Ratio calculated according to standard criteria. The maximum value is 100. For more information visit EDA