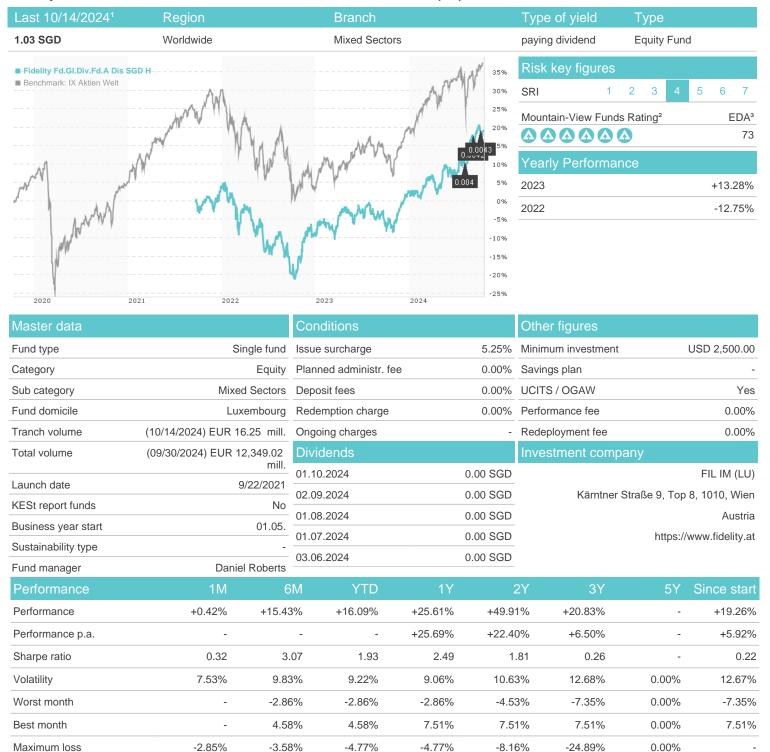

## Fidelity Fd.GI.Div.Fd.A Dis SGD H / LU2375672263 / FF0265 / FIL IM (LU)

### Distribution permission

Austria, Germany, Switzerland, Czech Republic

<sup>1</sup> Important note on update status: The displayed date refers exclusively to the calculation of the NAV.
2 The Mountain-View Data Fund Rating calculates a computative ranking for funds using yield, volatility and trend data. For more information visit MVD Funds Rating

<sup>3</sup> Displays the Ethical-Dynamical Ratio calculated according to standard criteria. The maximum value is 100. For more information visit EDA