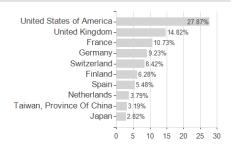

## Fidelity Fd.GI.Div.Fd.A Dis SGD H / LU2375672263 / FF0265 / FIL IM (LU)



### Distribution permission

Austria, Germany, Switzerland, Czech Republic

<sup>1</sup> Important note on update status: The displayed date refers exclusively to the calculation of the NAV.
2 The Mountain-View Data Fund Rating calculates a computative ranking for funds using yield, volatility and trend data. For more information visit MVD Funds Rating

<sup>3</sup> Displays the Ethical-Dynamical Ratio calculated according to standard criteria. The maximum value is 100. For more information visit EDA





# Fidelity Fd.Gl.Div.Fd.A Dis SGD H / LU2375672263 / FF0265 / FIL IM (LU)

#### Assessment Structure



**Assets** 

# Largest positions





Countries Branches Currencies