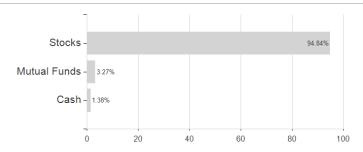

## Fidelity Fd.GI.Div.Fd.A Dis SGD H / LU2375672263 / FF0265 / FIL IM (LU)



### Distribution permission

Austria, Germany, Switzerland, Czech Republic

<sup>1</sup> Important note on update status: The displayed date refers exclusively to the calculation of the NAV.
2 The Mountain-View Data Fund Rating calculates a computative ranking for funds using yield, volatility and trend data. For more information visit MVD Funds Rating

<sup>3</sup> Displays the Ethical-Dynamical Ratio calculated according to standard criteria. The maximum value is 100. For more information visit EDA





# Fidelity Fd.Gl.Div.Fd.A Dis SGD H / LU2375672263 / FF0265 / FIL IM (LU)

#### Assessment Structure



**Assets** 

# Largest positions





Countries Branches Currencies