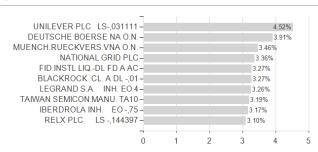

## Fidelity Fd.GI.Div.Fd.A Dis SGD H / LU2375672263 / FF0265 / FIL IM (LU)



### Distribution permission

Austria, Germany, Switzerland, Czech Republic

<sup>1</sup> Important note on update status: The displayed date refers exclusively to the calculation of the NAV.
2 The Mountain-View Data Fund Rating calculates a computative ranking for funds using yield, volatility and trend data. For more information visit MVD Funds Rating

<sup>3</sup> Displays the Ethical-Dynamical Ratio calculated according to standard criteria. The maximum value is 100. For more information visit EDA





# Fidelity Fd.Gl.Div.Fd.A Dis SGD H / LU2375672263 / FF0265 / FIL IM (LU)

#### Assessment Structure



**Assets** 

# Largest positions





Countries Branches Currencies