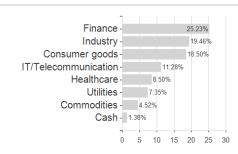

## Fidelity Fd.GI.Div.Fd.A Dis SGD H / LU2375672263 / FF0265 / FIL IM (LU)



### Distribution permission

Austria, Germany, Switzerland, Czech Republic

<sup>1</sup> Important note on update status: The displayed date refers exclusively to the calculation of the NAV.
2 The Mountain-View Data Fund Rating calculates a computative ranking for funds using yield, volatility and trend data. For more information visit MVD Funds Rating

<sup>3</sup> Displays the Ethical-Dynamical Ratio calculated according to standard criteria. The maximum value is 100. For more information visit EDA





# Fidelity Fd.Gl.Div.Fd.A Dis SGD H / LU2375672263 / FF0265 / FIL IM (LU)

#### Assessment Structure



**Assets** 

# Largest positions





Countries Branches Currencies