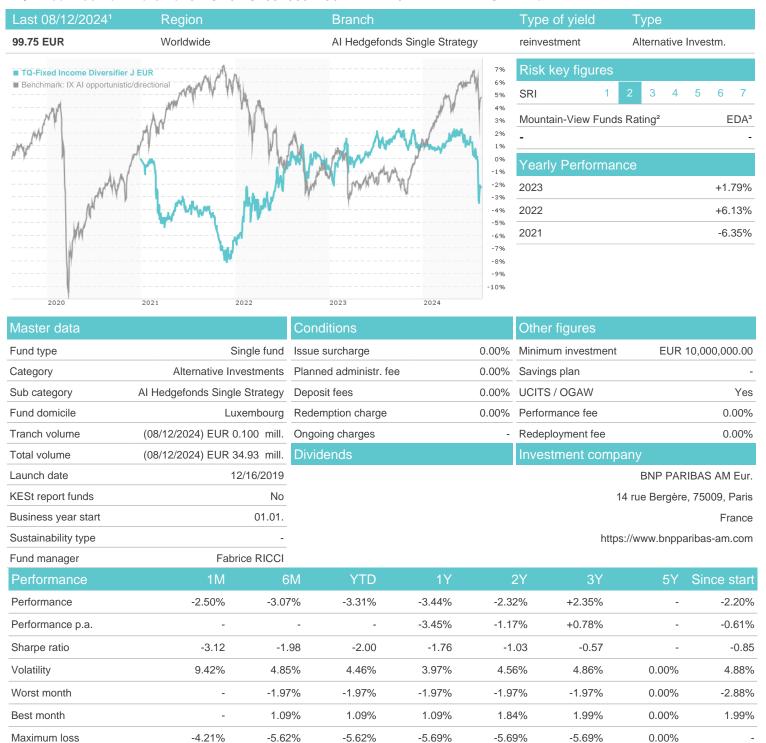

### TQ-Fixed Income Diversifier J EUR / LU2051085723 / A2P1W4 / BNP PARIBAS AM Eur.

### Distribution permission

Germany, Switzerland, Luxembourg

<sup>1</sup> Important note on update status: The displayed date refers exclusively to the calculation of the NAV.
2 The Mountain-View Data Fund Rating calculates a computative ranking for funds using yield, volatility and trend data. For more information visit MVD Funds Rating

<sup>3</sup> Displays the Ethical-Dynamical Ratio calculated according to standard criteria. The maximum value is 100. For more information visit EDA