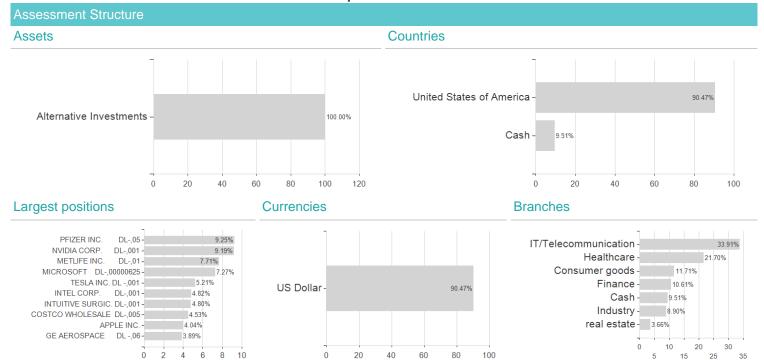

34%   | 6.69%   | 10.08%  | 0.00% | 10.08%      |
| Maximum loss     | -1.89% | -10.69% | -10.69% | -14.53% | -15.75% | 0.00%   | 0.00% | -           |

## Distribution permission

Sustainability type

Austria, Germany, Switzerland, Luxembourg, Czech Republic

<sup>1</sup> Important note on update status: The displayed date refers exclusively to the calculation of the NAV.
2 The Mountain-View Data Fund Rating calculates a computative ranking for funds using yield, volatility and trend data. For more information visit MVD Funds Rating

<sup>3</sup> Displays the Ethical-Dynamical Ratio calculated according to standard criteria. The maximum value is 100. For more information visit EDA



## THEAM QUANT - CROSS ASSET HIGH FOCUS - M Capitalisation / LU2346216455 / A3C6T5 / BNP PARIBAS AM Eur.