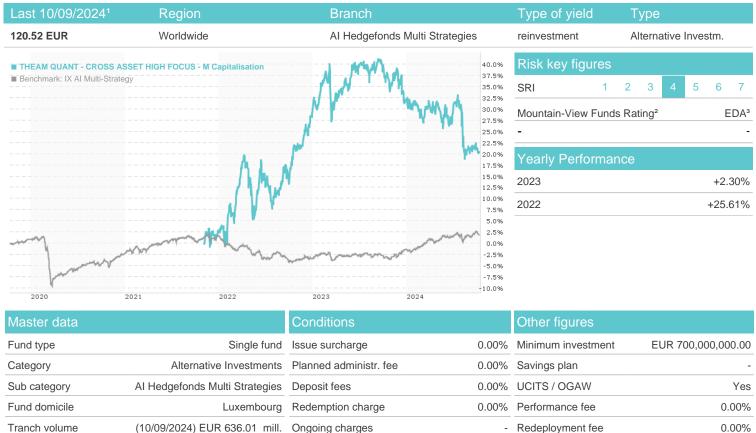

## THEAM QUANT - CROSS ASSET HIGH FOCUS - M Capitalisation / LU2346216455 / A3C6T5 / BNP PARIBAS AM Eur.

| Sub category        | Al Hedgefonds Multi Strategies | Deposit fees      | 0.00% | UCITS / OGAW     |
|---------------------|--------------------------------|-------------------|-------|------------------|
| Fund domicile       | Luxembourg                     | Redemption charge | 0.00% | Performance fee  |
| Tranch volume       | (10/09/2024) EUR 636.01 mill.  | Ongoing charges   | -     | Redeployment fee |
| Total volume        | (10/09/2024) EUR 736.85 mill.  | Dividends         |       | Investment compa |
| Launch date         | 11/5/2021                      |                   |       |                  |
| KESt report funds   | No                             |                   |       | 14               |
| Business year start | 01.01.                         |                   |       |                  |
|                     |                                |                   |       |                  |

## Distribution permission

Sustainability type

Austria, Germany, Switzerland, Luxembourg, Czech Republic

<sup>1</sup> Important note on update status: The displayed date refers exclusively to the calculation of the NAV.
2 The Mountain-View Data Fund Rating calculates a computative ranking for funds using yield, volatility and trend data. For more information visit MVD Funds Rating

<sup>3</sup> Displays the Ethical-Dynamical Ratio calculated according to standard criteria. The maximum value is 100. For more information visit EDA