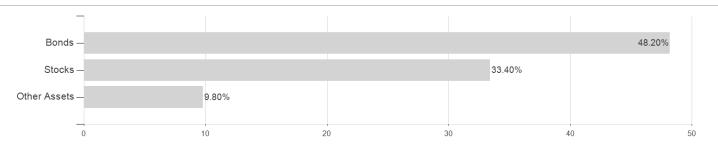

### Fidelity Fd.Europ.Mu.As.Inc.D Dis EUR / LU2061963513 / FF0246 / FIL IM (LU)



### Distribution permission

Austria, Germany, Switzerland, Luxembourg, Czech Republic

<sup>1</sup> Important note on update status: The displayed date refers exclusively to the calculation of the NAV.
2 The Mountain-View Data Fund Rating calculates a computative ranking for funds using yield, volatility and trend data. For more information visit MVD Funds Rating

<sup>3</sup> Displays the Ethical-Dynamical Ratio calculated according to standard criteria. The maximum value is 100. For more information visit EDA





# Fidelity Fd.Europ.Mu.As.Inc.D Dis EUR / LU2061963513 / FF0246 / FIL IM (LU)

#### Assessment Structure

### Assets



## Countries Largest positions