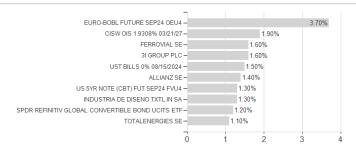

### Fidelity Fd.Europ.Mu.As.Inc.D Dis EUR / LU2061963513 / FF0246 / FIL IM (LU)



### Distribution permission

Austria, Germany, Switzerland, Luxembourg, Czech Republic

<sup>1</sup> Important note on update status: The displayed date refers exclusively to the calculation of the NAV.
2 The Mountain-View Data Fund Rating calculates a computative ranking for funds using yield, volatility and trend data. For more information visit MVD Funds Rating

<sup>3</sup> Displays the Ethical-Dynamical Ratio calculated according to standard criteria. The maximum value is 100. For more information visit EDA





# Fidelity Fd.Europ.Mu.As.Inc.D Dis EUR / LU2061963513 / FF0246 / FIL IM (LU)

#### Assessment Structure

### Assets



## Countries Largest positions