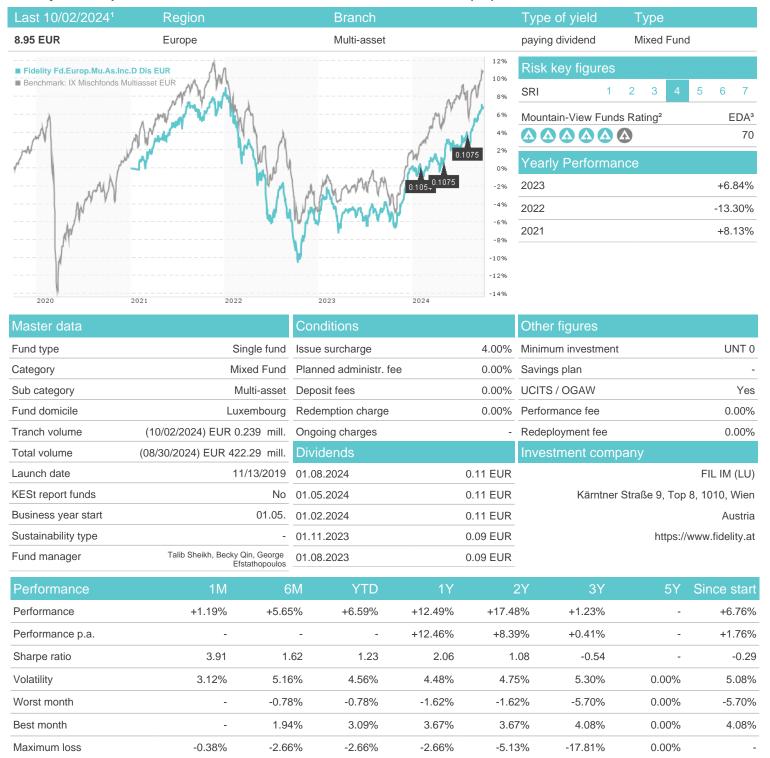

### Fidelity Fd.Europ.Mu.As.Inc.D Dis EUR / LU2061963513 / FF0246 / FIL IM (LU)

### Distribution permission

Austria, Germany, Switzerland, Luxembourg, Czech Republic

<sup>1</sup> Important note on update status: The displayed date refers exclusively to the calculation of the NAV.
2 The Mountain-View Data Fund Rating calculates a computative ranking for funds using yield, volatility and trend data. For more information visit MVD Funds Rating

<sup>3</sup> Displays the Ethical-Dynamical Ratio calculated according to standard criteria. The maximum value is 100. For more information visit EDA