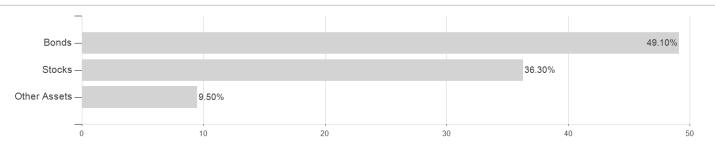

## Fidelity Fd.Europ.Mu.As.Inc.D Acc EUR / LU2061962382 / FF0245 / FIL IM (LU)



### Distribution permission

Austria, Germany, Switzerland, Czech Republic

<sup>1</sup> Important note on update status: The displayed date refers exclusively to the calculation of the NAV.

The Mountain-View Data Fund Rating calculates a computative ranking for funds using yield, volatility and trend data. For more information visit MVD Funds Rating

<sup>3</sup> Displays the Ethical-Dynamical Ratio calculated according to standard criteria. The maximum value is 100. For more information visit





# Fidelity Fd.Europ.Mu.As.Inc.D Acc EUR / LU2061962382 / FF0245 / FIL IM (LU)

#### Assessment Structure

### **Assets**



## Countries Largest positions