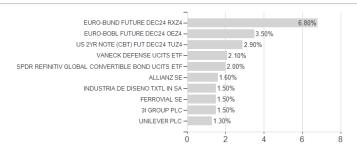

## Fidelity Fd.Europ.Mu.As.Inc.D Acc EUR / LU2061962382 / FF0245 / FIL IM (LU)



### Distribution permission

Austria, Germany, Switzerland, Czech Republic

<sup>1</sup> Important note on update status: The displayed date refers exclusively to the calculation of the NAV.

The Mountain-View Data Fund Rating calculates a computative ranking for funds using yield, volatility and trend data. For more information visit MVD Funds Rating

<sup>3</sup> Displays the Ethical-Dynamical Ratio calculated according to standard criteria. The maximum value is 100. For more information visit





# Fidelity Fd.Europ.Mu.As.Inc.D Acc EUR / LU2061962382 / FF0245 / FIL IM (LU)

#### Assessment Structure

### **Assets**



## Countries Largest positions