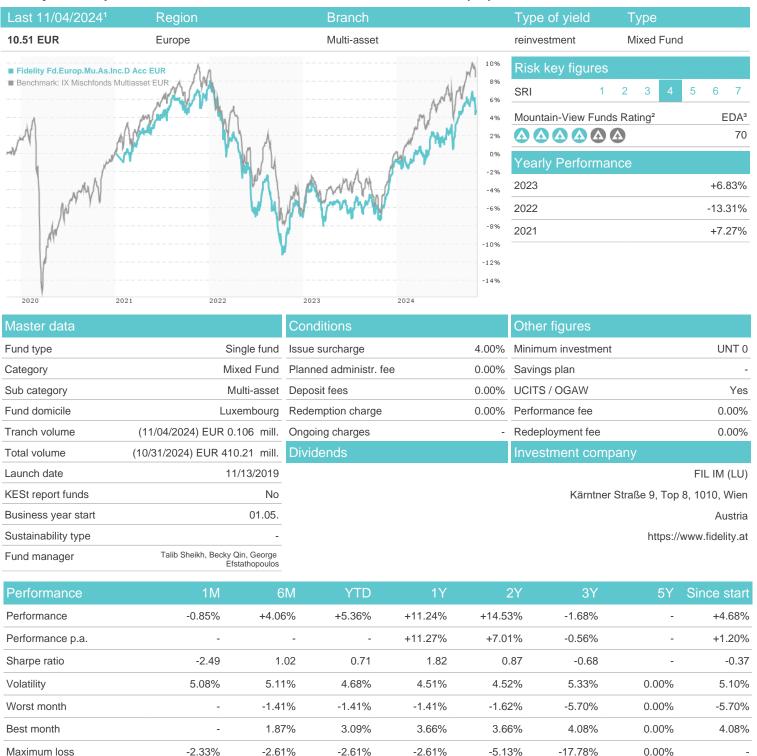

## Fidelity Fd.Europ.Mu.As.Inc.D Acc EUR / LU2061962382 / FF0245 / FIL IM (LU)

### Distribution permission

Austria, Germany, Switzerland, Czech Republic

<sup>1</sup> Important note on update status: The displayed date refers exclusively to the calculation of the NAV.

The Mountain-View Data Fund Rating calculates a computative ranking for funds using yield, volatility and trend data. For more information visit MVD Funds Rating

<sup>3</sup> Displays the Ethical-Dynamical Ratio calculated according to standard criteria. The maximum value is 100. For more information visit