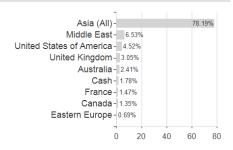

## Fidelity Fd.China RMB Bd.Fd.A Dis CNY / LU2439728846 / FF0222 / FIL IM (LU)



## Distribution permission

Maximum loss

Austria, Germany, Switzerland

-0.31%

-0.46%

-0.46%

-0.57%

-5.28%

0.00%

0.00%

<sup>1</sup> Important note on update status: The displayed date refers exclusively to the calculation of the NAV.
2 The Mountain-View Data Fund Rating calculates a computative ranking for funds using yield, volatility and trend data. For more information visit MVD Funds Rating

<sup>3</sup> Displays the Ethical-Dynamical Ratio calculated according to standard criteria. The maximum value is 100. For more information visit EDA



# Fidelity Fd.China RMB Bd.Fd.A Dis CNY / LU2439728846 / FF0222 / FIL IM (LU)



## Largest positions





Countries **Branches** Rating