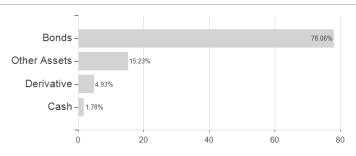

## Fidelity Fd.China RMB Bd.Fd.A Dis CNY / LU2439728846 / FF0222 / FIL IM (LU)



## Distribution permission

Maximum loss

Austria, Germany, Switzerland

-0.31%

-0.46%

-0.46%

-0.57%

-5.28%

0.00%

0.00%

<sup>1</sup> Important note on update status: The displayed date refers exclusively to the calculation of the NAV.
2 The Mountain-View Data Fund Rating calculates a computative ranking for funds using yield, volatility and trend data. For more information visit MVD Funds Rating

<sup>3</sup> Displays the Ethical-Dynamical Ratio calculated according to standard criteria. The maximum value is 100. For more information visit EDA



# Fidelity Fd.China RMB Bd.Fd.A Dis CNY / LU2439728846 / FF0222 / FIL IM (LU)



## Largest positions





Countries **Branches** Rating