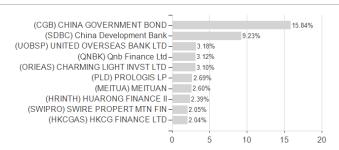

## Fidelity Fd.China RMB Bd.Fd.A Dis CNY / LU2439728846 / FF0222 / FIL IM (LU)



## Distribution permission

Maximum loss

Austria, Germany, Switzerland

-0.31%

-0.46%

-0.46%

-0.57%

-5.28%

0.00%

0.00%

<sup>1</sup> Important note on update status: The displayed date refers exclusively to the calculation of the NAV.
2 The Mountain-View Data Fund Rating calculates a computative ranking for funds using yield, volatility and trend data. For more information visit MVD Funds Rating

<sup>3</sup> Displays the Ethical-Dynamical Ratio calculated according to standard criteria. The maximum value is 100. For more information visit EDA



# Fidelity Fd.China RMB Bd.Fd.A Dis CNY / LU2439728846 / FF0222 / FIL IM (LU)



## Largest positions





Countries **Branches** Rating