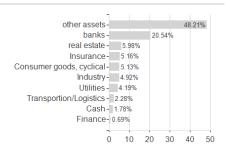

## Fidelity Fd.China RMB Bd.Fd.A Dis CNY / LU2439728846 / FF0222 / FIL IM (LU)



## Distribution permission

Maximum loss

Austria, Germany, Switzerland

-0.31%

-0.46%

-0.46%

-0.57%

-5.28%

0.00%

0.00%

<sup>1</sup> Important note on update status: The displayed date refers exclusively to the calculation of the NAV.
2 The Mountain-View Data Fund Rating calculates a computative ranking for funds using yield, volatility and trend data. For more information visit MVD Funds Rating

<sup>3</sup> Displays the Ethical-Dynamical Ratio calculated according to standard criteria. The maximum value is 100. For more information visit EDA



# Fidelity Fd.China RMB Bd.Fd.A Dis CNY / LU2439728846 / FF0222 / FIL IM (LU)



## Largest positions





Countries **Branches** Rating