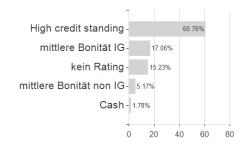

## Fidelity Fd.China RMB Bd.Fd.A Dis CNY / LU2439728846 / FF0222 / FIL IM (LU)



## Distribution permission

Maximum loss

Austria, Germany, Switzerland

-0.31%

-0.46%

-0.46%

-0.57%

-5.28%

0.00%

0.00%

<sup>1</sup> Important note on update status: The displayed date refers exclusively to the calculation of the NAV.
2 The Mountain-View Data Fund Rating calculates a computative ranking for funds using yield, volatility and trend data. For more information visit MVD Funds Rating

<sup>3</sup> Displays the Ethical-Dynamical Ratio calculated according to standard criteria. The maximum value is 100. For more information visit EDA



# Fidelity Fd.China RMB Bd.Fd.A Dis CNY / LU2439728846 / FF0222 / FIL IM (LU)



## Largest positions





Countries **Branches** Rating