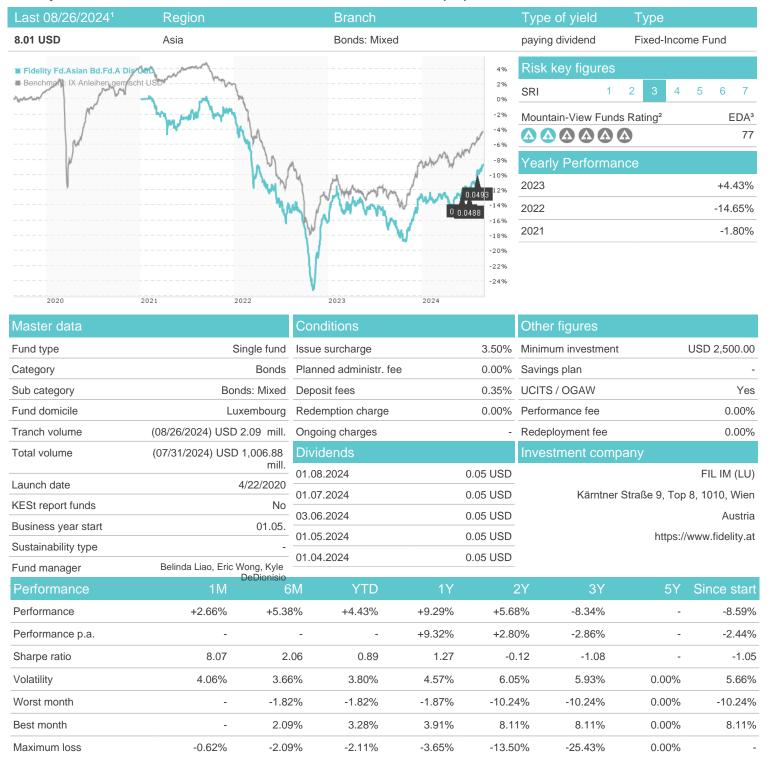

## Fidelity Fd.Asian Bd.Fd.A Dis USD / LU2156567054 / FF0202 / FIL IM (LU)

## Distribution permission

Austria, Germany, Switzerland

<sup>1</sup> Important note on update status: The displayed date refers exclusively to the calculation of the NAV.
2 The Mountain-View Data Fund Rating calculates a computative ranking for funds using yield, volatility and trend data. For more information visit MVD Funds Rating

<sup>3</sup> Displays the Ethical-Dynamical Ratio calculated according to standard criteria. The maximum value is 100. For more information visit EDA