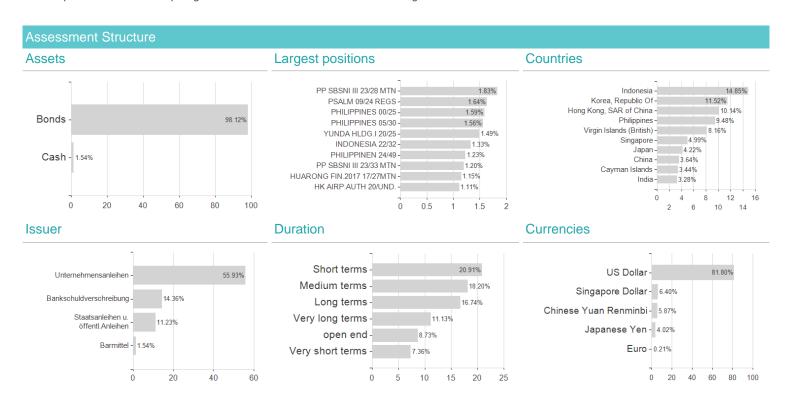

## Investment goal

Aims to provide income and capital growth. At least 70% invested into investment grade bonds of issuers that have their main business activities in Asia.