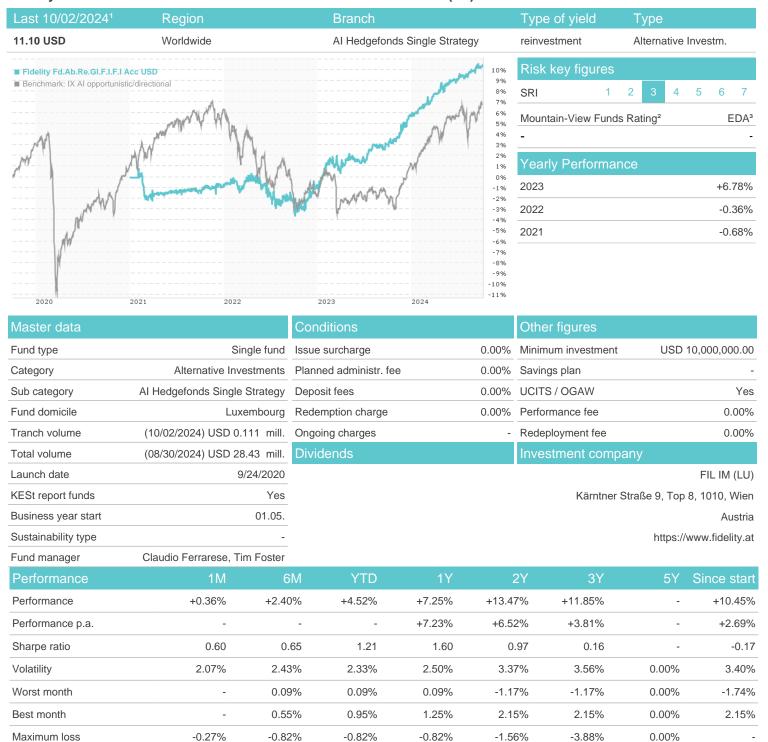

## Fidelity Fd.Ab.Re.GI.F.I.F.I Acc USD / LU2207569984 / FF0191 / FIL IM (LU)

## Distribution permission

Austria, Germany, Switzerland, Czech Republic

<sup>1</sup> Important note on update status: The displayed date refers exclusively to the calculation of the NAV.
2 The Mountain-View Data Fund Rating calculates a computative ranking for funds using yield, volatility and trend data. For more information visit MVD Funds Rating

<sup>3</sup> Displays the Ethical-Dynamical Ratio calculated according to standard criteria. The maximum value is 100. For more information visit EDA

Mexican Peso - 1.12%

Egyptian Pound - 0.31%

mittlere Bonität non IG- 3.06%

kein Rating -0.49%

40