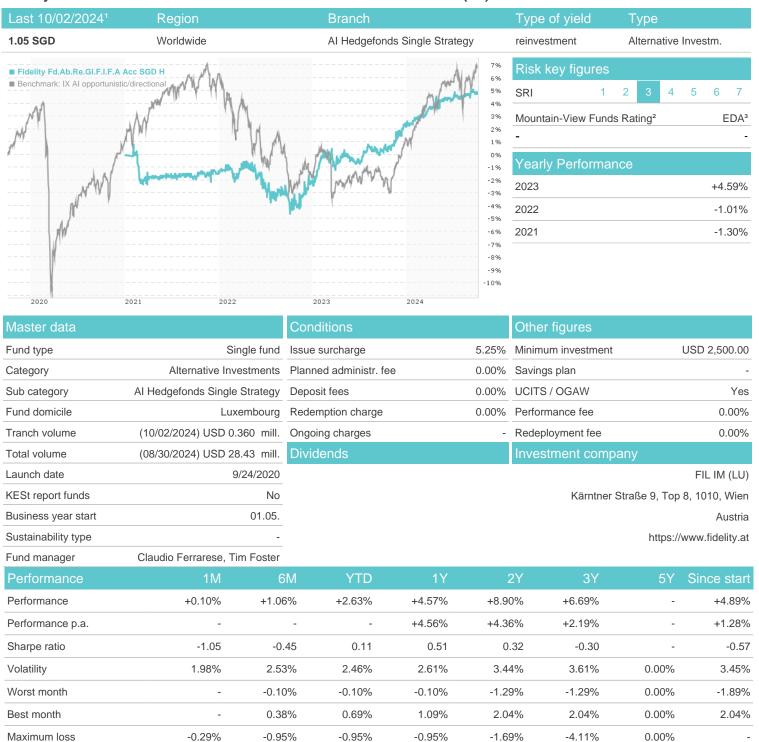

## Fidelity Fd.Ab.Re.GI.F.I.F.A Acc SGD H / LU2207571535 / FF0186 / FIL IM (LU)

## Distribution permission

Austria, Germany, Switzerland, Czech Republic

<sup>1</sup> Important note on update status: The displayed date refers exclusively to the calculation of the NAV.
2 The Mountain-View Data Fund Rating calculates a computative ranking for funds using yield, volatility and trend data. For more information visit MVD Funds Rating

<sup>3</sup> Displays the Ethical-Dynamical Ratio calculated according to standard criteria. The maximum value is 100. For more information visit EDA

40