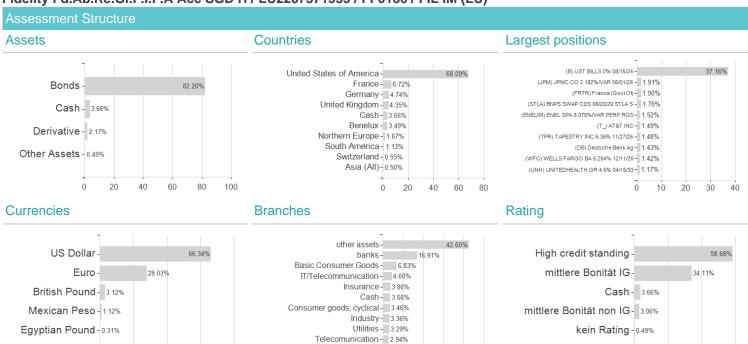

## Fidelity Fd.Ab.Re.GI.F.I.F.A Acc SGD H / LU2207571535 / FF0186 / FIL IM (LU)



## Distribution permission

Austria, Germany, Switzerland, Czech Republic

<sup>1</sup> Important note on update status: The displayed date refers exclusively to the calculation of the NAV.
2 The Mountain-View Data Fund Rating calculates a computative ranking for funds using yield, volatility and trend data. For more information visit MVD Funds Rating

<sup>3</sup> Displays the Ethical-Dynamical Ratio calculated according to standard criteria. The maximum value is 100. For more information visit EDA



40

## Fidelity Fd.Ab.Re.GI.F.I.F.A Acc SGD H / LU2207571535 / FF0186 / FIL IM (LU)



20 30