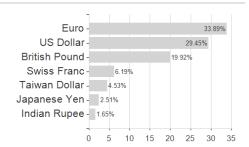

## Fidelity Fd.Sust.Gl.Eq.Inc.Fd.I Acc / LU2191833560 / FF0170 / FIL IM (LU)



Austria, Germany, Switzerland, Czech Republic

<sup>1</sup> Important note on update status: The displayed date refers exclusively to the calculation of the NAV.
2 The Mountain-View Data Fund Rating calculates a computative ranking for funds using yield, volatility and trend data. For more information visit MVD Funds Rating





## Fidelity Fd.Sust.Gl.Eq.Inc.Fd.I Acc / LU2191833560 / FF0170 / FIL IM (LU)

3 Displays the Ethical-Dynamical Ratio calculated according to standard criteria. The maximum value is 100. For more information visit EDA









Countries Branches Currencies