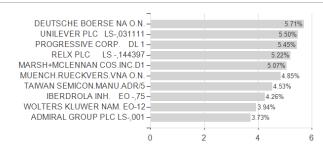

## Fidelity Fd.Sust.Gl.Eq.Inc.Fd.I Acc / LU2191833560 / FF0170 / FIL IM (LU)



Austria, Germany, Switzerland, Czech Republic

<sup>1</sup> Important note on update status: The displayed date refers exclusively to the calculation of the NAV.
2 The Mountain-View Data Fund Rating calculates a computative ranking for funds using yield, volatility and trend data. For more information visit MVD Funds Rating





## Fidelity Fd.Sust.Gl.Eq.Inc.Fd.I Acc / LU2191833560 / FF0170 / FIL IM (LU)

3 Displays the Ethical-Dynamical Ratio calculated according to standard criteria. The maximum value is 100. For more information visit EDA









Countries Branches Currencies