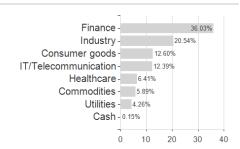

## Fidelity Fd.Sust.Gl.Eq.Inc.Fd.I Acc / LU2191833560 / FF0170 / FIL IM (LU)



Austria, Germany, Switzerland, Czech Republic

<sup>1</sup> Important note on update status: The displayed date refers exclusively to the calculation of the NAV.
2 The Mountain-View Data Fund Rating calculates a computative ranking for funds using yield, volatility and trend data. For more information visit MVD Funds Rating





## Fidelity Fd.Sust.Gl.Eq.Inc.Fd.I Acc / LU2191833560 / FF0170 / FIL IM (LU)

3 Displays the Ethical-Dynamical Ratio calculated according to standard criteria. The maximum value is 100. For more information visit EDA









Countries Branches Currencies