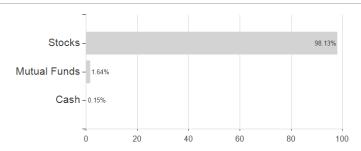

## Fidelity Fd.Sust.Gl.Eq.Inc.Fd.I Acc / LU2191833560 / FF0170 / FIL IM (LU)



Austria, Germany, Switzerland, Czech Republic

<sup>1</sup> Important note on update status: The displayed date refers exclusively to the calculation of the NAV.
2 The Mountain-View Data Fund Rating calculates a computative ranking for funds using yield, volatility and trend data. For more information visit MVD Funds Rating





## Fidelity Fd.Sust.Gl.Eq.Inc.Fd.I Acc / LU2191833560 / FF0170 / FIL IM (LU)

3 Displays the Ethical-Dynamical Ratio calculated according to standard criteria. The maximum value is 100. For more information visit EDA









Countries Branches Currencies