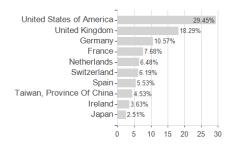

## Fidelity Fd.Sust.Gl.Eq.Inc.Fd.I Acc / LU2191833560 / FF0170 / FIL IM (LU)



Austria, Germany, Switzerland, Czech Republic

<sup>1</sup> Important note on update status: The displayed date refers exclusively to the calculation of the NAV.
2 The Mountain-View Data Fund Rating calculates a computative ranking for funds using yield, volatility and trend data. For more information visit MVD Funds Rating





## Fidelity Fd.Sust.Gl.Eq.Inc.Fd.I Acc / LU2191833560 / FF0170 / FIL IM (LU)

3 Displays the Ethical-Dynamical Ratio calculated according to standard criteria. The maximum value is 100. For more information visit EDA









Countries Branches Currencies