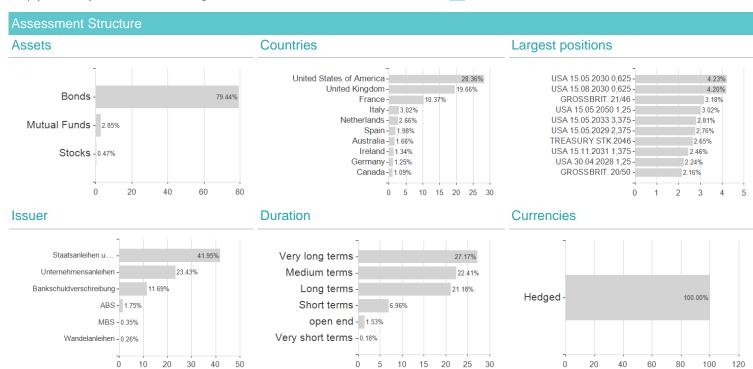

## M&G(Lux)Opt.Income Fd.Cl Acc USD H / LU1797814685 / A2JPX4 / M&G Luxembourg



Austria, Germany, Switzerland, Luxembourg

<sup>1</sup> Important note on update status: The displayed date refers exclusively to the calculation of the NAV.
2 The Mountain-View Data Fund Rating calculates a computative ranking for funds using yield, volatility and trend data. For more information visit MVD Funds Rating





## M&G(Lux)Opt.Income Fd.Cl Acc USD H / LU1797814685 / A2JPX4 / M&G Luxembourg

3 Displays the Ethical-Dynamical Ratio calculated according to standard criteria. The maximum value is 100. For more information visit EDA