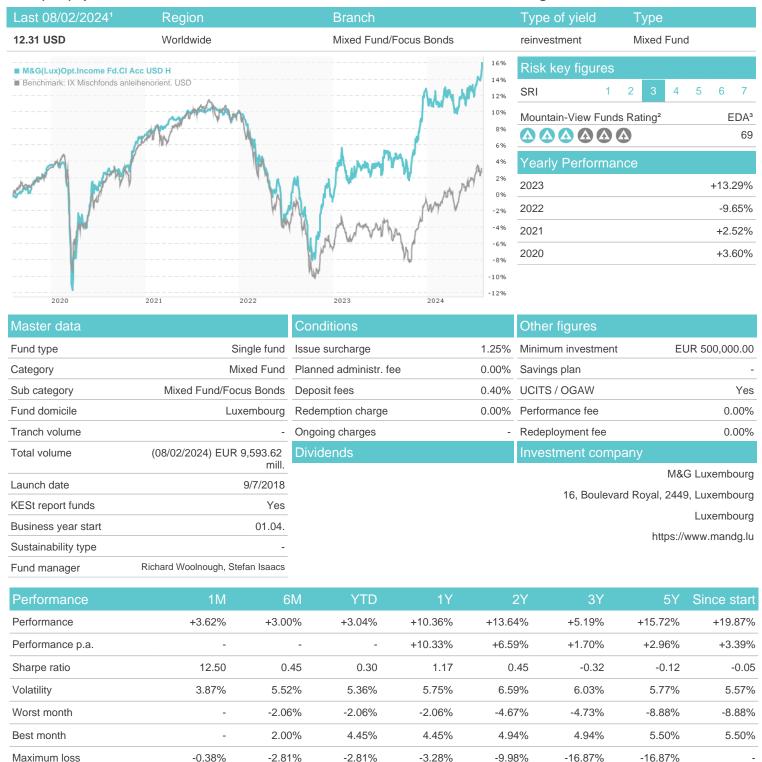

## M&G(Lux)Opt.Income Fd.Cl Acc USD H / LU1797814685 / A2JPX4 / M&G Luxembourg

Austria, Germany, Switzerland, Luxembourg

<sup>1</sup> Important note on update status: The displayed date refers exclusively to the calculation of the NAV.
2 The Mountain-View Data Fund Rating calculates a computative ranking for funds using yield, volatility and trend data. For more information visit MVD Funds Rating

## M&G(Lux)Opt.Income Fd.Cl Acc USD H / LU1797814685 / A2JPX4 / M&G Luxembourg

3 Displays the Ethical-Dynamical Ratio calculated according to standard criteria. The maximum value is 100. For more information visit EDA