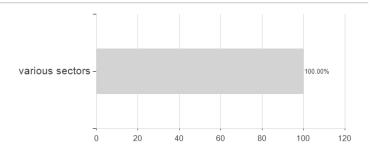

# Alken Fund Sustainable Europe SGB1 GBP / LU1696658696 / A2JK2Q / AFFM



### Distribution permission

Austria, Germany, Switzerland, Luxembourg

<sup>1</sup> Important note on update status: The displayed date refers exclusively to the calculation of the NAV.

<sup>2</sup> The Mountain-View Data Fund Rating calculates a computative ranking for funds using yield, volatility and trend data. For more information visit MVD Funds Rating

<sup>3</sup> Displays the Ethical-Dynamical Ratio calculated according to standard criteria. The maximum value is 100. For more information visit EDA





# Alken Fund Sustainable Europe SGB1 GBP / LU1696658696 / A2JK2Q / AFFM

#### Assessment Structure

# **Assets**