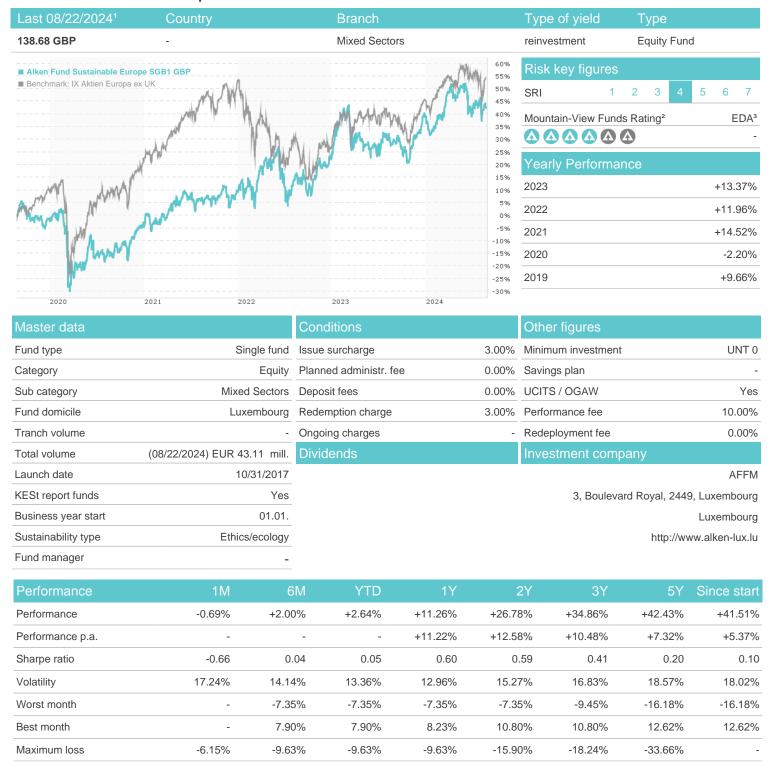

# Alken Fund Sustainable Europe SGB1 GBP / LU1696658696 / A2JK2Q / AFFM

### Distribution permission

Austria, Germany, Switzerland, Luxembourg

<sup>1</sup> Important note on update status: The displayed date refers exclusively to the calculation of the NAV.

<sup>2</sup> The Mountain-View Data Fund Rating calculates a computative ranking for funds using yield, volatility and trend data. For more information visit MVD Funds Rating

<sup>3</sup> Displays the Ethical-Dynamical Ratio calculated according to standard criteria. The maximum value is 100. For more information visit EDA