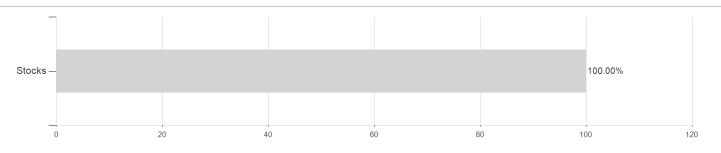

# Alken Fund Sustainable Europe SGB1 GBP / LU1696658696 / A2JK2Q / AFFM



### Distribution permission

Austria, Germany, Switzerland, Luxembourg

<sup>1</sup> Important note on update status: The displayed date refers exclusively to the calculation of the NAV.

<sup>2</sup> The Mountain-View Data Fund Rating calculates a computative ranking for funds using yield, volatility and trend data. For more information visit MVD Funds Rating

<sup>3</sup> Displays the Ethical-Dynamical Ratio calculated according to standard criteria. The maximum value is 100. For more information visit EDA





# Alken Fund Sustainable Europe SGB1 GBP / LU1696658696 / A2JK2Q / AFFM

#### Assessment Structure

# **Assets**