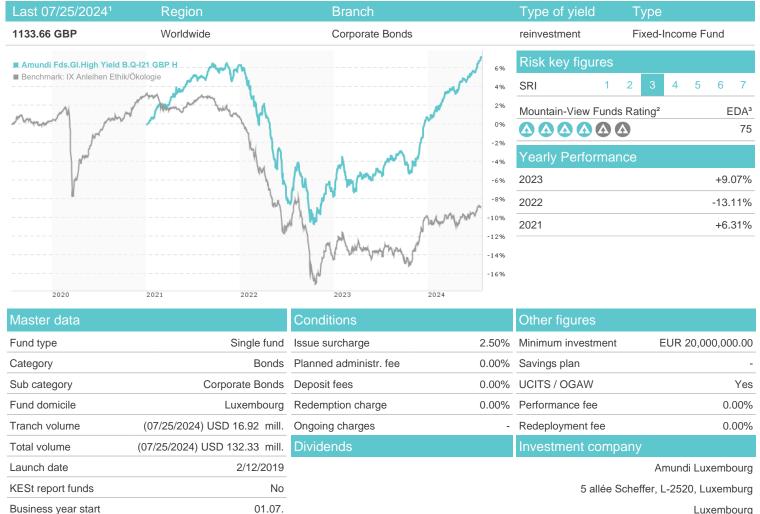

### Amundi Fds.Gl.High Yield B.Q-I21 GBP H / LU1891089077 / A2PCA1 / Amundi Luxembourg

| <u> </u>            |                                                        |
|---------------------|--------------------------------------------------------|
| Business year start | 01.07.                                                 |
| Sustainability type | Ethics/ecology                                         |
| Fund manager        | Kenneth J. Monaghan, Andrew Feltus,<br>Matthew Shulkin |