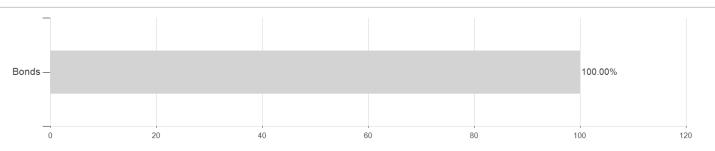

| 3.52%   | 3.72%   | 3.72%   | 0.00% | 3.72%       |
| Maximum loss     | -0.17% | -0.69% | -0.69% | -2.45%  | -6.85%  | -16.13% | 0.00% | -           |

### Distribution permission

Austria, Germany, Switzerland, Luxembourg

<sup>1</sup> Important note on update status: The displayed date refers exclusively to the calculation of the NAV.

<sup>2</sup> The Mountain-View Data Fund Rating calculates a computative ranking for funds using yield, volatility and trend data. For more information visit MVD Funds Rating

<sup>3</sup> Displays the Ethical-Dynamical Ratio calculated according to standard criteria. The maximum value is 100. For more information visit





# Amundi Fds.Gl.High Yield B.Q-I21 GBP H / LU1891089077 / A2PCA1 / Amundi Luxembourg

#### Assessment Structure

### **Assets**



## Countries