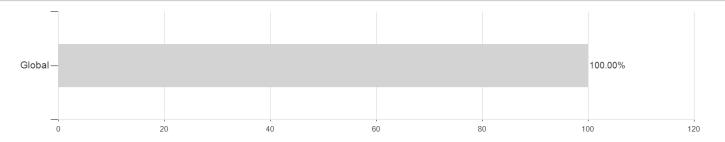

2%   | 3.72%   | 0.00% | 3.72%       |
| Maximum loss     | -0.17% | -0.69% | -0.69% | -2.45%  | -6.85%  | -16.13% | 0.00% | -           |

### Distribution permission

Austria, Germany, Switzerland, Luxembourg

<sup>1</sup> Important note on update status: The displayed date refers exclusively to the calculation of the NAV.

<sup>2</sup> The Mountain-View Data Fund Rating calculates a computative ranking for funds using yield, volatility and trend data. For more information visit MVD Funds Rating

<sup>3</sup> Displays the Ethical-Dynamical Ratio calculated according to standard criteria. The maximum value is 100. For more information visit





# Amundi Fds.Gl.High Yield B.Q-I21 GBP H / LU1891089077 / A2PCA1 / Amundi Luxembourg

#### Assessment Structure

### **Assets**



## Countries