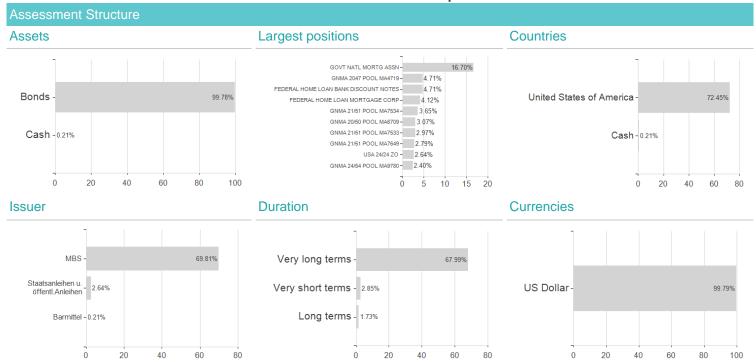

## F.U.S.Government Fd.F USD / LU2054477760 / A3EBLC / Franklin Templeton



## Distribution permission

Austria, Germany, Switzerland, Czech Republic

<sup>1</sup> Important note on update status: The displayed date refers exclusively to the calculation of the NAV.
2 The Mountain-View Data Fund Rating calculates a computative ranking for funds using yield, volatility and trend data. For more information visit MVD Funds Rating

<sup>3</sup> Displays the Ethical-Dynamical Ratio calculated according to standard criteria. The maximum value is 100. For more information visit EDA



## F.U.S.Government Fd.F USD / LU2054477760 / A3EBLC / Franklin Templeton